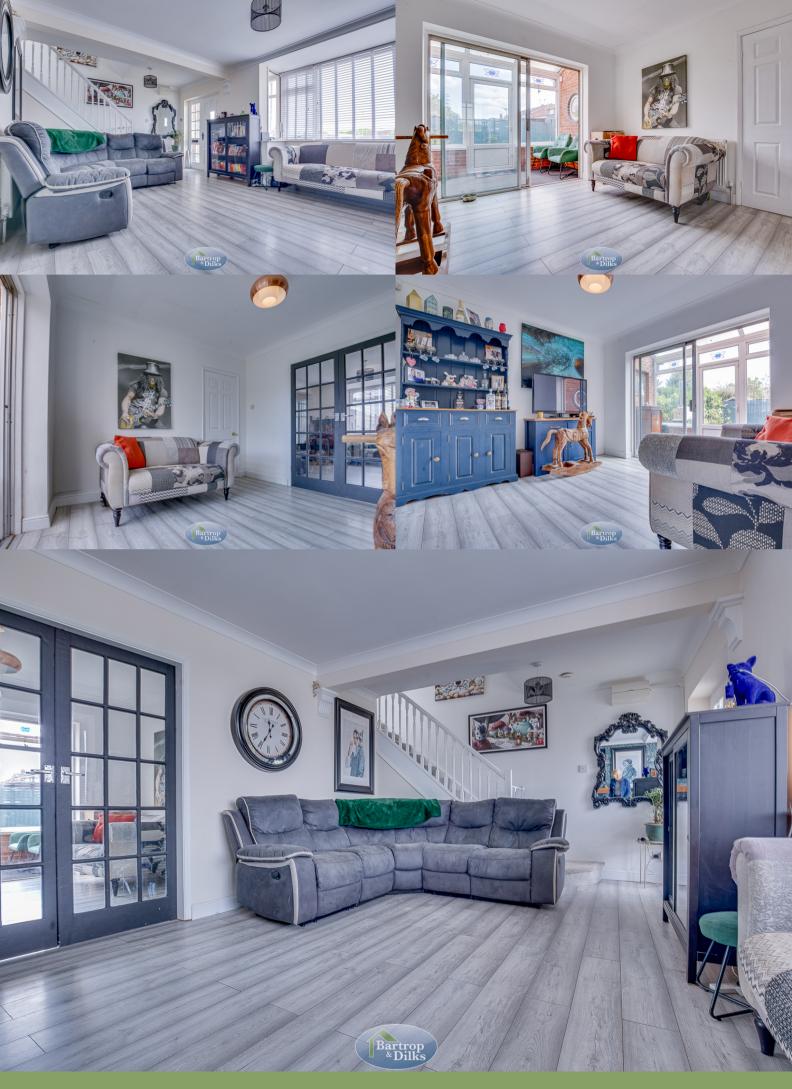

### Lounge 6.01m x 4.27m (19' 9" x 14' 0")

Window to the front elevation . Stairs leading to the fist floor. Gas Central heating radiator. Log burner with oriental fire surround.

Double doors leading into

# Dining Room 3.44m x 3.17m (11' 3" x 10' 5")

With Gas central heating radiator

Door to Kitchen, and sliding door to sun room.

### Sun Room 3.48m x 2.00m (11' 5" x 6' 7")

 $3.48 \, \text{m} \times 2.00 \, \text{m}$  (11' 5"  $\times$  6' 7") With Upvc double glazed door leading out into the rear garden. Door to side leading into the utility room.