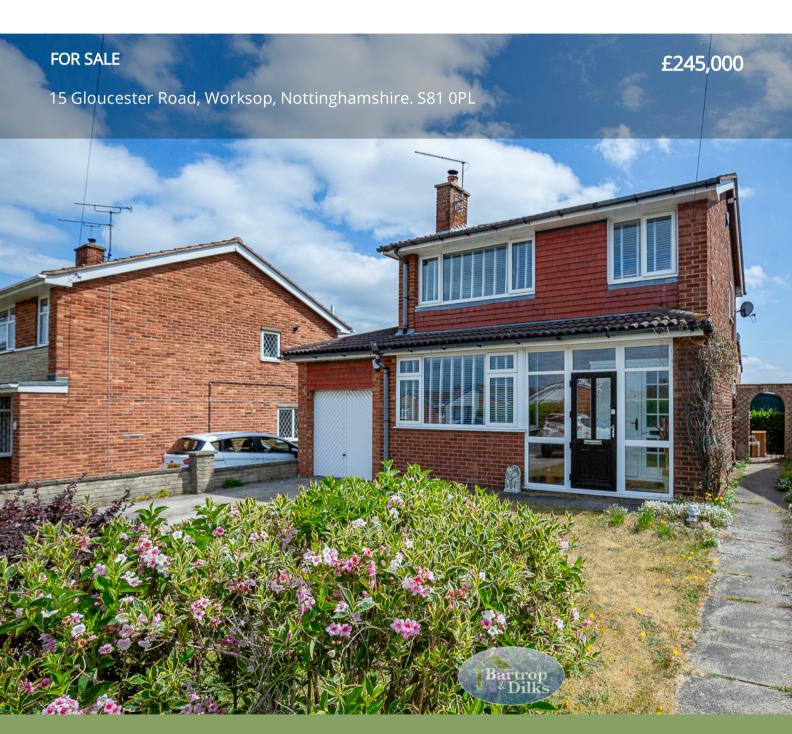

T: 01909 509001

E: info@bartropanddilks.co.uk W: www.bartropanddilks.co.uk

A: 78 Bridge Street, Worksop, S80 1JA

Offered for sale is this well presented and decorated extended detached home. A viewing is essential to appreciate the well appointed, extended accommodation which comprises of Spacious lounge, dining room, extended sun room and newly fitted kitchen, utility room and ground floor cloakroom/wc. To the first floor there are three bedrooms and a modern family bathroom. Double driveway to the front providing car standing space and leading to the attached garage. Enclosed rear garden with shed. Ideally positioned in this sought after area of Worksop, close to local amenities and schools.

## Outside