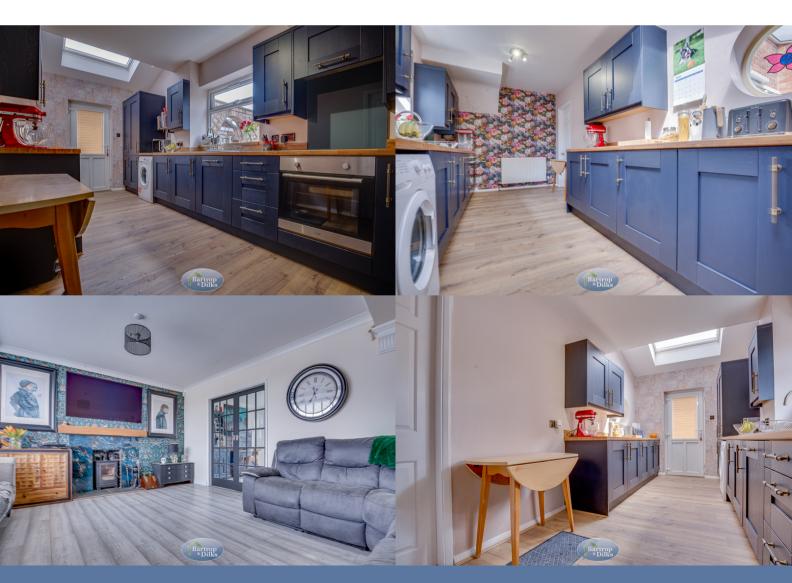

### New Fitted Kitchen 5.37m x 2.41m (17' 7" x 7' 11")

With a range of Newley fitted wall and base units. worksurfaces sink unit and drainer. Induction hob and oven, fitted fridge and freezer, built in dishwasher and space for washing machine, double glazed velux window, Door leading outside.

## Utility room / Salon 2.25m x 2.05m (7' 5" x 6' 9")

Currently being used as a salon, with plumbing for sink and fitted units. door through to WC