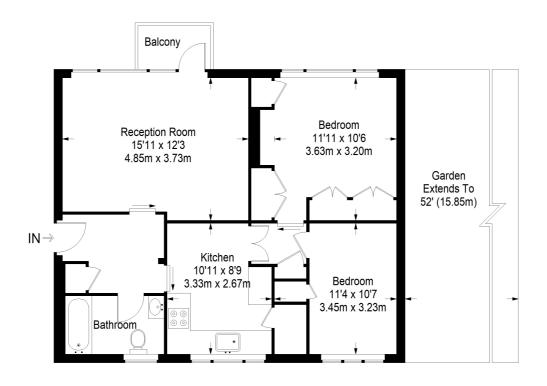

## First Floor = 688 sq ft

Approximate Gross Internal Area FIRST FLOOR = 688 sq ft / 63.91 sq m Total = 688 sq ft / 63.91 sq m

This plan is for layout guidance only. Not drawn to scale unless stated. Windows and door openings are approximate. Whilst every care is taken in the preparation of this plan, please check all dimensions, shapes and compass bearings before making any decisions reliant upon them. (ID357409)