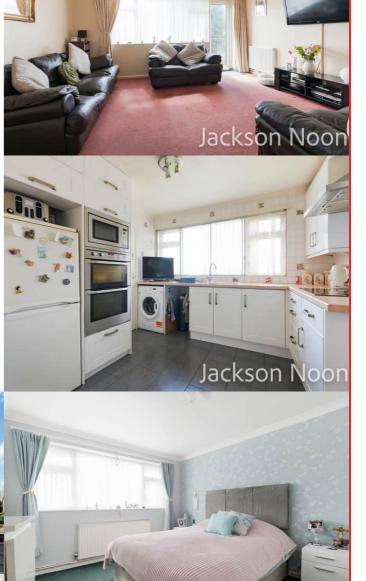

## Lounge

 $14' 6'' \times 13' 1'' (4.42 \text{m} \times 3.99 \text{m})$  Radiator, double glazed window, double glazed door to balcony

## Kitchen

12' 0"  $\times$  8' 0" (3.66m  $\times$  2.44m) Single drainer stainless steel sink unit inset in roll top work surface, range of cupboards and units, larder cupboard, wall mounted boiler, space for fridge freezer, plumbing for autowash, fitted oven and hob, radiator, double glazed window

## Bedroom 1

12' 5" x 11' 0" (3.78m x 3.35m) Radiator, fitted wardrobe, airing cupboard, double glazed window

## Bedroom 2

12' 4" x 7' 3" (3.76m x 2.21m) Radiator, fitted wardrobe, double glazed window