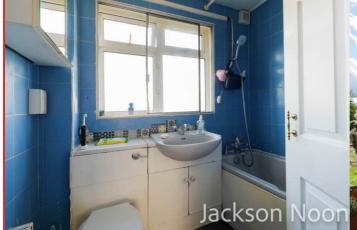

#### Bathroom

Comprising panel enclosed bath with mixer tap and shower attachment, low level wc, wash hand basin, radiator, tiled walls, double glazed window