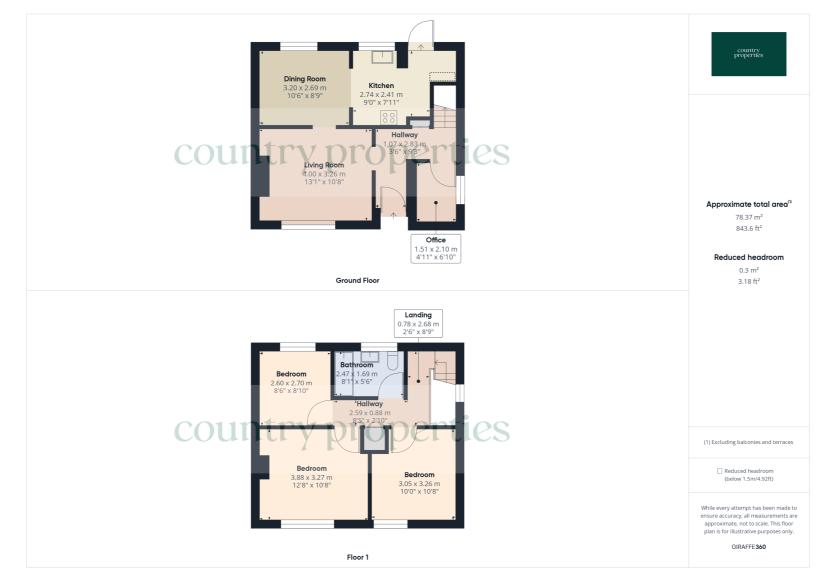

#### **Ground Floor**

#### **Entrance Hall**

Replacement composite leaded light door leading through to entrance hall with laminate flooring, radiator, ceiling spotlights. Walkway through to living room. Stairs to first floor, cupboard housing metres and consumer unit and door to office.

#### Living Room

Replacement UPVC double glazed window to front, sunken ceiling downlighters, radiator, continuation of the wood effect laminate flooring, television and telephone points. Doorway through to dining room. Chimney breast with decorative recess.

#### Office

Replacement UPVC double glazed window to side. Room for office desk and chairs. Internet connectivity. Radiator.

#### Dining Room

Placement UPVC double glazed window to rear, sunken ceiling downlighters, continuation of the wood effect laminate flooring, radiator, room for dining table and chairs, archway through to kitchen.

#### Kitchen

Replacement UPVC double glazed window to rear. Replacement UPVC double glazed door to rear. Sunken ceiling downlighters. Worktop with grey fronted cupboards above and below with stainless steel bar style handles, stainless steel single bowl sink unit with mixer tap over. Space and plumbing for automatic washing machine. Integrated slim line dishwasher, space for tumble dryer and space for tall fridge/freezer. Integrated stainless steel electric oven with four burner gas hob over and extractor above. Ceramic wall tiling. Continuation of wood effect laminate flooring.

#### First Floor

#### Landing

UPVC double glazed window to side. Loft access, sunken ceiling downlighters, doors to rooms, airing cupboard with slatted shelving within.

#### Bedroom One

A double bedroom with ample room for a kingsize bed and freestanding waredrobes, replacement UPVC double glazed window overlooking the front garden. Radiator. Sunken ceiling downlighters.

#### Bedroom Two

A double bedroom with replacement UPVC double glazed window overlooking the front front garden. Radiator. Sunken ceiling downlighters.

#### **Bedroom Three**

Replacement UPVC double glazed window overlooking the rear garden. Radiator. Sunken ceiling downlighters.

#### Bathroom

Refitted bathroom comprising of a three piece suite with a low level dual flush WC, wash hand basin sat ontop of a wall hung large high gloss white fronted vanity cupboard with pan style drawers below. Panel bath with mixer tap and telephone style shower attachment plus further thermostatically controlled shower over. Wall mounted Chrome effect heated towel rail, sunken ceiling downlighters, extractor fan. Replacement. UPVC double glazed window to rear with etched glass, mirror fronted bathroom cabinet. Ceramic wall and floor tiling.