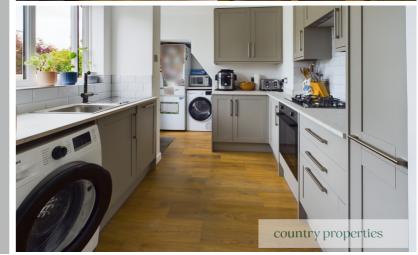

#### Kitchen

Replacement UPVC double glazed window to rear. Replacement UPVC double glazed door to rear. Sunken ceiling downlighters. Worktop with grey fronted cupboards above and below with stainless steel bar style handles, stainless steel single bowl sink unit with mixer tap over. Space and plumbing for automatic washing machine. Integrated slim line dishwasher, space for tumble dryer and space for tall fridge/freezer. Integrated stainless steel electric oven with four burner gas hob over and extractor above. Ceramic wall tiling. Continuation of wood effect laminate flooring.