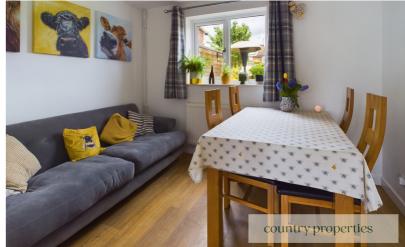

#### Dining Room

Placement UPVC double glazed window to rear, sunken ceiling downlighters, continuation of the wood effect laminate flooring, radiator, room for dining table and chairs, archway through to kitchen.