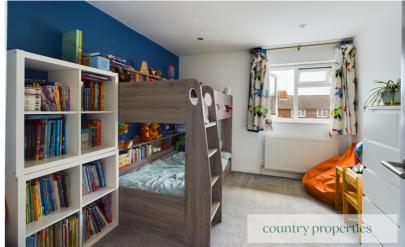

#### Bedroom One

A double bedroom with ample room for a kingsize bed and freestanding waredrobes, replacement UPVC double glazed window overlooking the front garden. Radiator. Sunken ceiling downlighters.

#### Bedroom Two

A double bedroom with replacement UPVC double glazed window overlooking the front front garden. Radiator. Sunken ceiling downlighters.

#### **Bedroom Three**

Replacement UPVC double glazed window overlooking the rear garden. Radiator. Sunken ceiling downlighters.