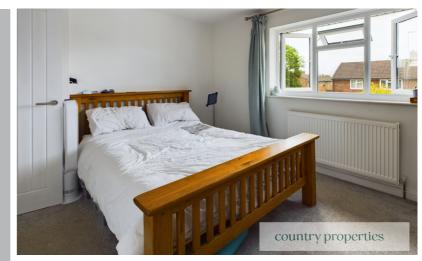

#### Bedroom One

A double bedroom with ample room for a kingsize bed and freestanding waredrobes, replacement UPVC double glazed window overlooking the front garden. Radiator. Sunken ceiling downlighters.

#### Bedroom Two

A double bedroom with replacement UPVC double glazed window overlooking the front front garden. Radiator. Sunken ceiling downlighters.

#### **Bedroom Three**

Replacement UPVC double glazed window overlooking the rear garden. Radiator. Sunken ceiling downlighters.