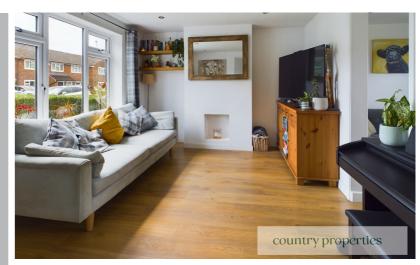

#### Living Room

Replacement UPVC double glazed window to front, sunken ceiling downlighters, radiator, continuation of the wood effect laminate flooring, television and telephone points. Doorway through to dining room. Chimney breast with decorative recess.

#### Dining Room

Placement UPVC double glazed window to rear, sunken ceiling downlighters, continuation of the wood effect laminate flooring, radiator, room for dining table and chairs, archway through to kitchen.