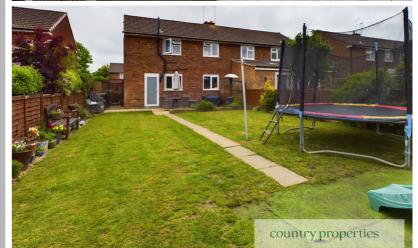

#### Front Garden

The front garden is mainly laid to lawn with a hedge surround, various flowers and shrubs to borders. Driveway providing off road parking for one vehicle. Pathway providing access to the side gate and access to the rear garden. Electric car charging point.

Rear Garden

Patio area with dwarf brick wall surround leading to extensive lawned garden with timber fence surround, timber shed, timber summer house, outside tap, outside power points, gated side access to the front.