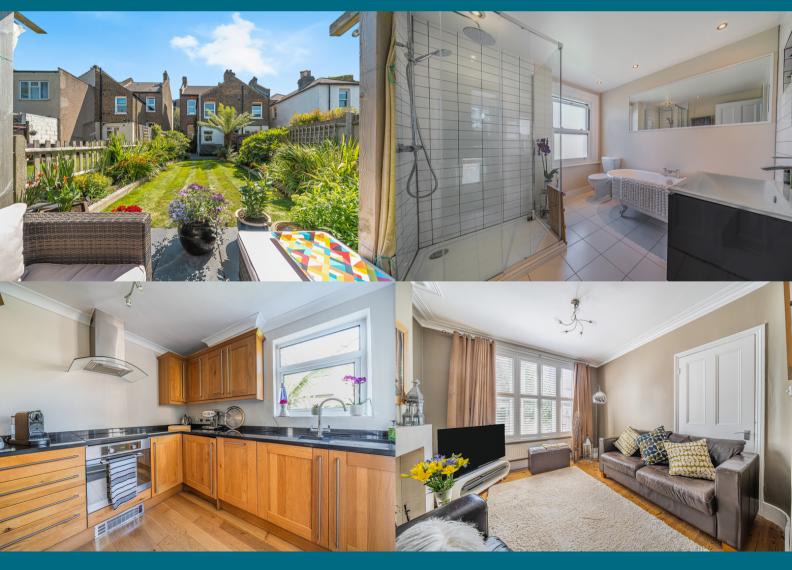

Upstairs, the property comprises of a newly installed spacious bathroom that offers a large walk in shower and freestanding bath, and two double bedrooms both with sizeable built in wardrobes. Downstairs offers a double reception room with a fireplace and original wooden flooring, and a modern separate kitchen with access to a recently renovated landscaped and tranquil garden offering a choice of two seating/entertaining areas.

The property further benefits from double glazed windows with shutters, combi boiler less than ten years old, side access and off street parking.

- Chain free
- Semi detached
- Period features
- Two double bedrooms
- Modern spacious bathroom

- Landscaped private garden
- Off street parking
- Close to Clock House & Kent House BR
- EPC rating D