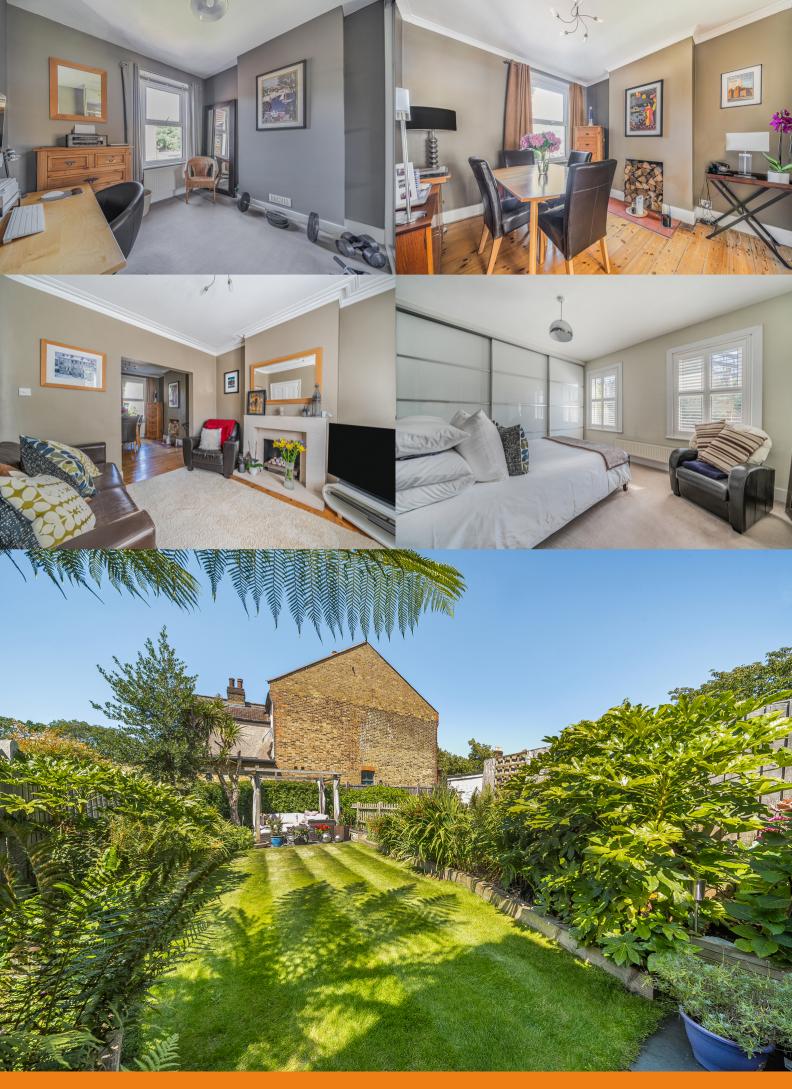

Upstairs, the property comprises of a newly installed spacious bathroom that offers a large walk in shower and freestanding bath, and two double bedrooms both with sizeable built in wardrobes. Downstairs offers a double reception room with a fireplace and original wooden flooring, and a modern separate kitchen with access to a recently renovated landscaped and tranquil garden offering a choice of two seating/entertaining areas.

The property further benefits from double glazed windows with shutters, combi boiler less than ten years old, side access and off street parking.

- Chain free
- Semi detached
- Period features
- Two double bedrooms
- Modern spacious bathroom

- Landscaped private garden
- Off street parking
- Close to Clock House & Kent House BR
- EPC rating D