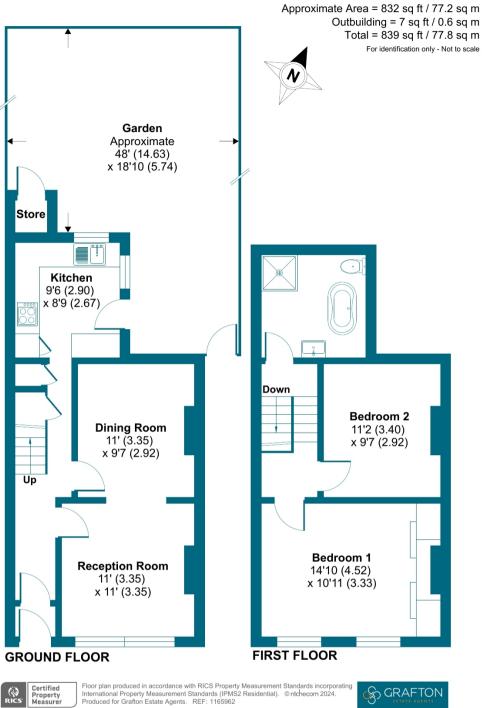

## Chaffinch Road, Beckenham, BR3

A stunning two double bedroom semi-detached Victorian house with off street parking and beautiful private landscaped garden. Just moments from Clock House and Kent House stations and offered to the market chain free. An attractive and very well presented Victorian semi-detached house, situated within close proximity to Clock House Station, Kent House Station, Tram link and Beckenham High Street with all its amenities.

Upstairs, the property comprises of a newly installed spacious bathroom that offers a large walk in shower and freestanding bath, and two double bedrooms both with sizeable built in wardrobes. Downstairs offers a double reception room with a fireplace and original wooden flooring, and a modern separate kitchen with access to a recently renovated landscaped and tranquil garden offering a choice of two seating/entertaining areas.

The property further benefits from double glazed windows with shutters, combi boiler less than ten years old, side access and off street parking.

- Chain free
- Semi detached
- Period features
- Two double bedrooms
- Modern spacious bathroom

- Landscaped private garden
- Off street parking
- Close to Clock House & Kent House BR
- EPC rating D