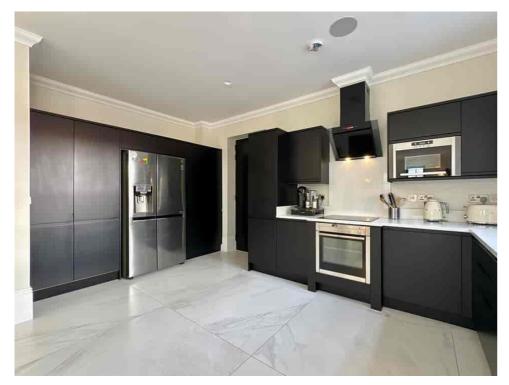

Upon entry, you're greeted by a striking three-storey atrium-style gallery that sets the tone for the spacious and open feel throughout. The ground floor centres around a beautifully upgraded open-plan kitchen diner with a family lounge and bi-folding doors opening onto the rear garden.