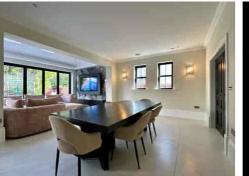

Upon entry, you're greeted by a striking three-storey atrium-style gallery that sets the tone for the spacious and open feel throughout. The ground floor centres around a beautifully upgraded open-plan kitchen diner with a family lounge and bi-folding doors opening onto the rear garden.

The home features additional reception rooms, each with versatile potential, with a front lounge with a media wall. The garage conversion has been started, and with the right finishing touches, it could become a useful extra reception space, a gym, or a home office, subject to the usual consent. Practical elements like a renovated ground-floor WC add convenience.