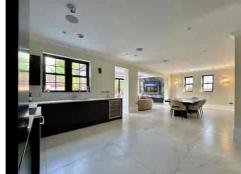

Upon entry, you're greeted by a striking three-storey atrium-style gallery that sets the tone for the spacious and open feel throughout. The ground floor centres around a beautifully upgraded open-plan kitchen diner with a family lounge and bi-folding doors opening onto the rear garden.