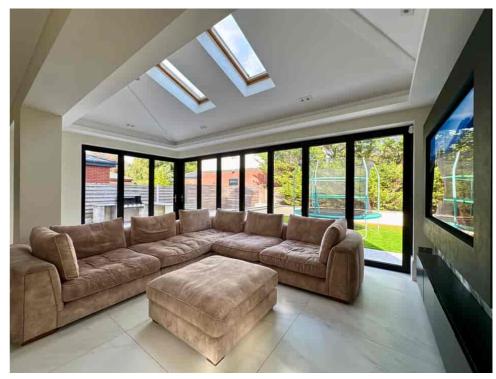

Upon entry, you're greeted by a striking three-storey atrium-style gallery that sets the tone for the spacious and open feel throughout. The ground floor centres around a beautifully upgraded open-plan kitchen diner with a family lounge and bi-folding doors opening onto the rear garden.