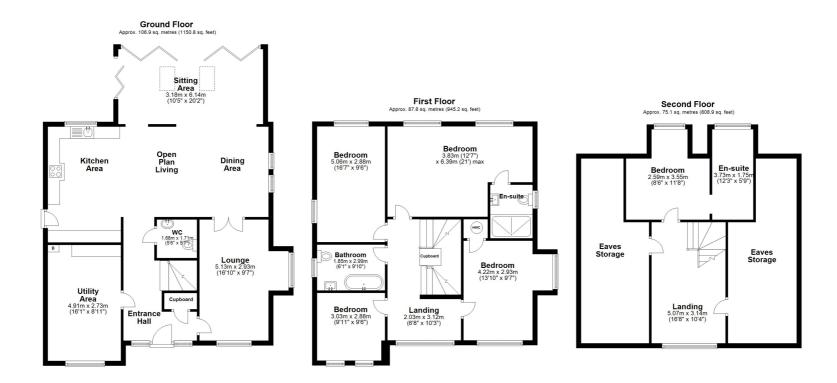

Upon entry, you're greeted by a striking three-storey atrium-style gallery that sets the tone for the spacious and open feel throughout. The ground floor centres around a beautifully upgraded open-plan kitchen diner with a family lounge and bi-folding doors opening onto the rear garden.

The home features additional reception rooms, each with versatile potential, with a front lounge with a media wall. The garage conversion has been started, and with the right finishing touches, it could become a useful extra reception space, a gym, or a home office, subject to the usual consent. Practical elements like a renovated ground-floor WC add convenience.

Upstairs, the renovations continue. There are four well-sized bedrooms, along with a recently refurbished and elegant main bathroom. The principal bedroom is an elegant retreat, complete with a modern ensuite shower room.

The top floor houses a fifth bedroom, also with an ensuite shower room, although this is a work in progress, offering an ideal space for guests or family.

The rear garden has been carefully landscaped to balance open dining and entertainment areas while leaving ample room for relaxation. It's a wonderful space for both children and adults alike to unwind. Ample parking to the front ensures occupiers and guests will not be short of space.

## Total area: approx. 269.9 sq. metres (2904.9 sq. feet)

Plan produced using PlanUp.