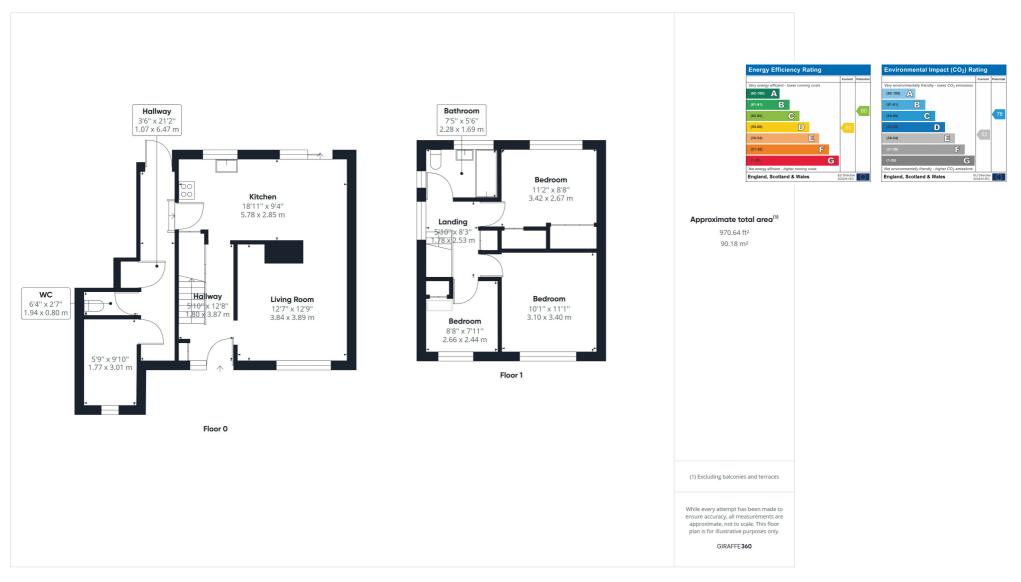

Located on a large plot and modernised by the current owner is this three bedroom semi-detached family home.

The downstairs of the property comprises an entrance hall, bright living room with walkthrough to the open plan kitchen/diner. The dining space provides sliding patio doors leading to the large rear garden and to the side of the house is a covered walkthrough which gives access to storage rooms and WC.

The upstairs provides access to primary bedroom with fitted wardrobes, second double bedroom, a further single and a modern fitted bathroom.

Outside to the front there is a large driveway and to the rear is a private, enclosed rear garden.

All measurements are approximate and quoted in metric with imperial equivalents and for general guidance only and whilst every attempt has been made to ensure accuracy, they must not be relied on. The fixtures, fittings and appliances referred to have not been tested and therefore no guarantee can be given and that they are in working order. Internal photographs are reproduced for general information and it must not be inferred that any item shown is included with the property. For a free valuation, contact the numbers listed on the brochure.