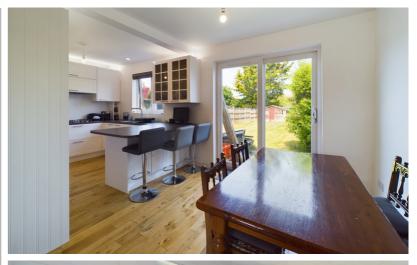

Located on a large plot and modernised by the current owner is this three bedroom semi-detached family home.

The downstairs of the property comprises an entrance hall, bright living room with walkthrough to the open plan kitchen/diner. The dining space provides sliding patio doors leading to the large rear garden and to the side of the house is a covered walkthrough which gives access to storage rooms and WC.