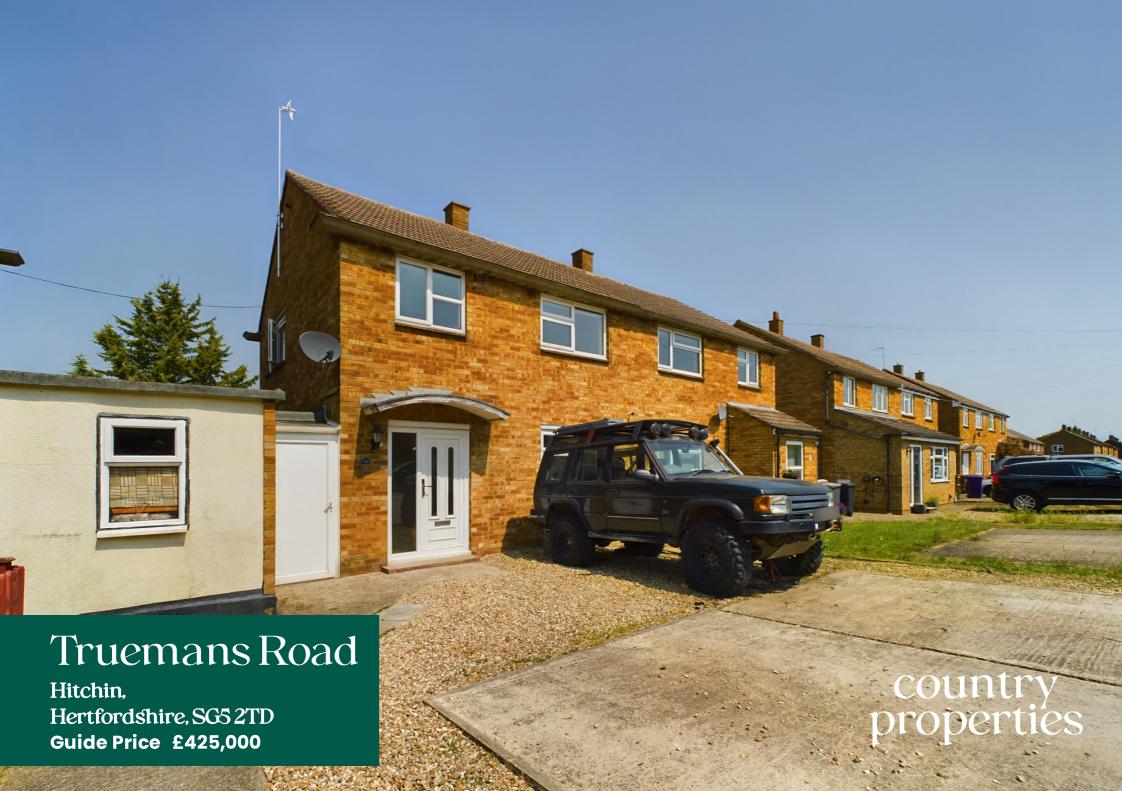

Located on a large plot and modernised by the current owner is this three bedroom semi-detached family home.

The downstairs of the property comprises an entrance hall, bright living room with walkthrough to the open plan kitchen/diner. The dining space provides sliding patio doors leading to the large rear garden and to the side of the house is a covered walkthrough which gives access to storage rooms and WC.

The upstairs provides access to primary bedroom with fitted wardrobes, second double bedroom, a further single and a modern fitted bathroom.

Outside to the front there is a large driveway and to the rear is a private, enclosed rear garden.