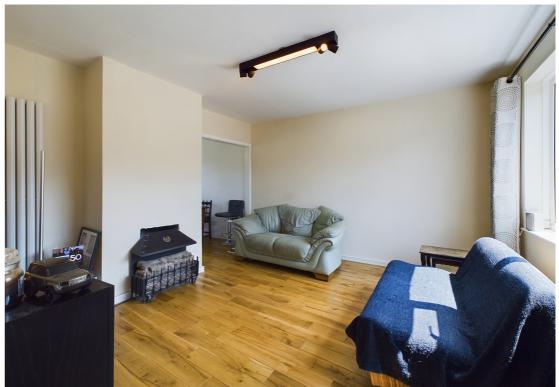

Located on a large plot and modernised by the current owner is this three bedroom semi-detached family home.

The downstairs of the property comprises an entrance hall, bright living room with walkthrough to the open plan kitchen/diner. The dining space provides sliding patio doors leading to the large rear garden and to the side of the house is a covered walkthrough which gives access to storage rooms and WC.