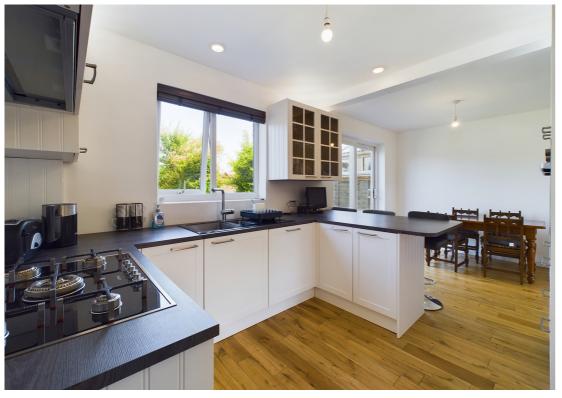

Located on a large plot and modernised by the current owner is this three bedroom semi-detached family home.

The downstairs of the property comprises an entrance hall, bright living room with walkthrough to the open plan kitchen/diner. The dining space provides sliding patio doors leading to the large rear garden and to the side of the house is a covered walkthrough which gives access to storage rooms and WC.