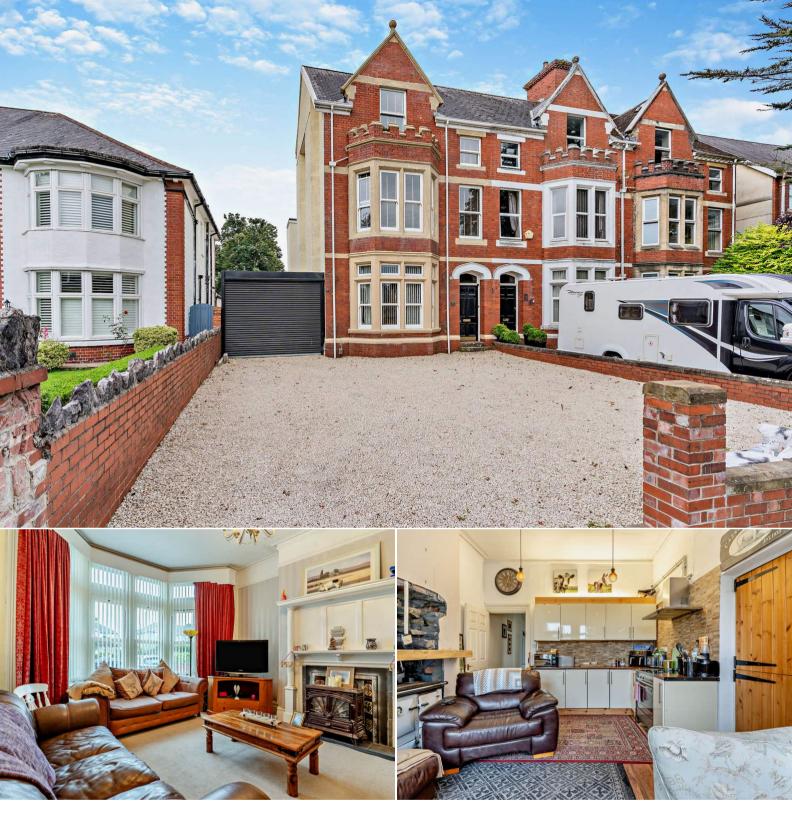

## Cimla Road Neath

Bettermove are proud to present this impressive Victorian 6 bedroom end of terrace house in the sought after area of Neath. Spread out over three floors, this property offers lots of space for the whole family or scope for further development to be split into five individual flats.

The property benefits from double glazing, gas central heating throughout and has ample off street parking available via the driveway and detached garage. The council tax band is E.

The interior of this beautifully presented property comprises a spacious living room, dining room, study, the first family bathroom, the fitted kitchen and utility room on the ground floor. The first floor consists of 3 bedrooms, including the master bedroom with an ensuite bathroom and the second family bathroom. The second floor hosts three bedrooms with one ensuite shower room. The exterior boasts a private rear garden, perfect for enjoying the summer months.