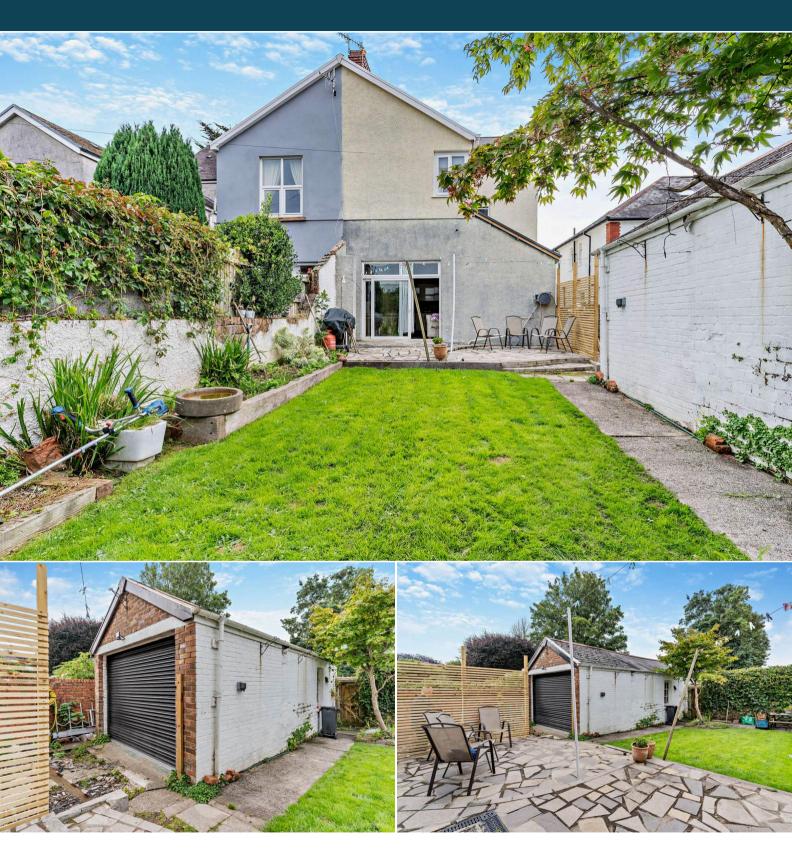

The property benefits from double glazing, gas central heating throughout and has ample off street parking available via the driveway and detached garage. The council tax band is E.

The interior of this beautifully presented property comprises a spacious living room, dining room, study, the first family bathroom, the fitted kitchen and utility room on the ground floor. The first floor consists of 3 bedrooms, including the master bedroom with an ensuite bathroom and the second family bathroom. The second floor hosts three bedrooms with one ensuite shower room. The exterior boasts a private rear garden, perfect for enjoying the summer months.

Located in the popular town of Neath, the property is close to a range of amenities, including shops, supermarkets, restaurants and pubs. Excellent transport connections can be found from Neath Train Station, the M4, the A465 and many local bus routes.