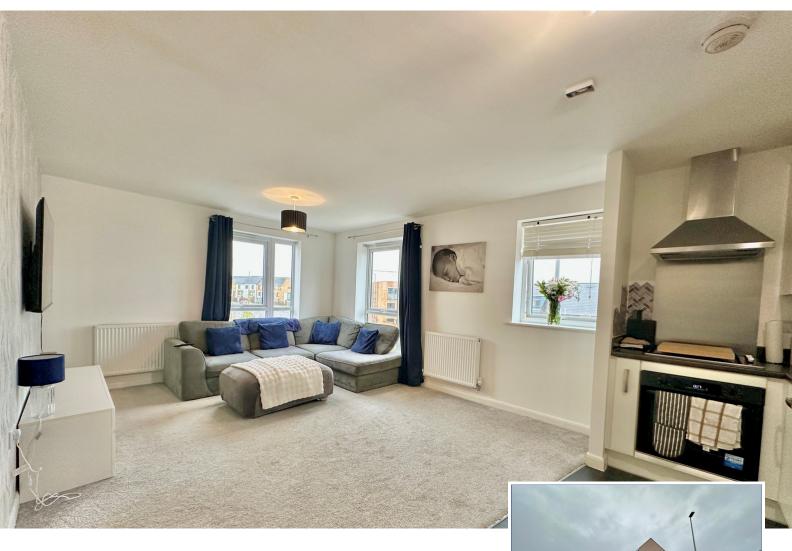

## £120,000 Leasehold

- Two double bedrooms
- Top floor
- 50% shared ownership
- Chain Free
- Corner apartment
- EPC Rating

This is a brilliant sized two bedroom top floor apartment located in the popular area of Brooklands. The accommodation comprises an entrance hall, open plan lounge/kitchen/diner, two good size bedrooms and family bathroom. Outside there is allocated parking for one vehicle. This property is on the shared ownership scheme at a 50% share and the housing association is Paradigm. Brooklands is a sought-after area in Milton Keynes, providing easy access to both Central Milton Keynes and to the M1 junction 14 with outstanding schools within walking distance. For further details or to arrange a highly recommended internal viewing please call the elevation team today.