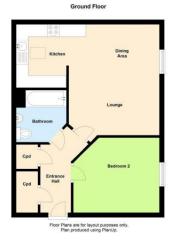

## £120,000 Leasehold

- Two double bedrooms
- Top floor
- 50% shared ownership
- Chain Free
- Corner apartment
- EPC Rating

This is a brilliant sized two bedroom top floor apartment located in the popular area of Brooklands. The accommodation comprises an entrance hall, open plan lounge/kitchen/diner, two good size bedrooms and family bathroom. Outside there is allocated parking for one vehicle. This property is on the shared ownership scheme at a 50% share and the housing association is Paradigm. Brooklands is a sought-after area in Milton Keynes, providing easy access to both Central Milton Keynes and to the M1 junction 14 with outstanding schools within walking distance. For further details or to arrange a highly recommended internal viewing please call the elevation team today.