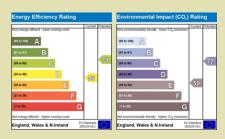

## £950.00 Per Calendar Month\*

Quick Reference: 3642120

Expect more with your local property expert

www.country-properties.co.uk

A well presented three bedroom semi detached family home in the popular area of Sundon Park. The property benefits from three good size double rooms, garage and private driveway. EPC Rating- D. Council Tax band- C.

Three double bedrooms

• Garage

Private driveway

- - Private rear garden
- EPC Rating- D
- Council Tax band- C.