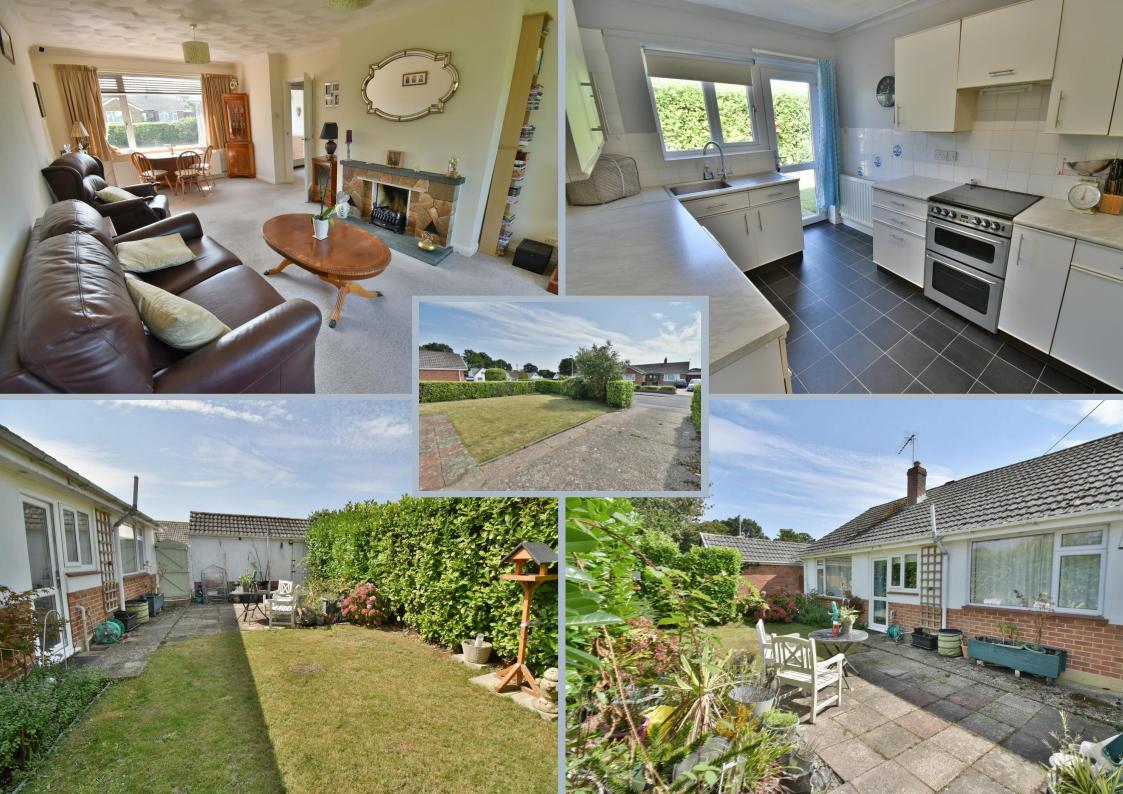

The accommodation comprises two double bedrooms served by a modern shower room and separate cloakroom, a fitted kitchen with double glazed door to the rear garden, spacious 23ft lounge/dining room with large windows to the front and rear.

Other benefits include a convenient storm porch, reception hallway, double glazing and gas central heating, driveway parking for several vehicles to a detached single garage with pitched roof and up and over door.

- Entrance lobby double glazed door and window
- Entrance hall with double doors to storage cupboard
- **Kitchen** fitted in a range of floor and wall mounted units with adjacent worktops, tiled splashbacks, space for cooker, plumbing for washing machine, sink unit with double glazed window above and door the rear garden
- Spacious dual aspect living/dining room measuring approximately 23ft 2in x 12ft
- Bedroom one with double glazed window to the front aspect
- Bedroom two with double glazed window to the rear aspect
- **Shower room** fitted in a modern white suite comprising shower cubicle with marble effect acrylic splash screen and glazed doors, low level WC, wash hand basin, opaque double glazed window and part tiled walls
- **Driveway** providing parking for several vehicles to one side of the bungalow and in turn leading to the garage
- Impressive front lawn setting the property back from the road with mature screened hedging along all boundaries
- Detached garage with pitched roof and up and over door and single door to the garden
- **The rear garden** is particularly private with paved patio, side gate, mature hedging to the rear boundary, outside tap