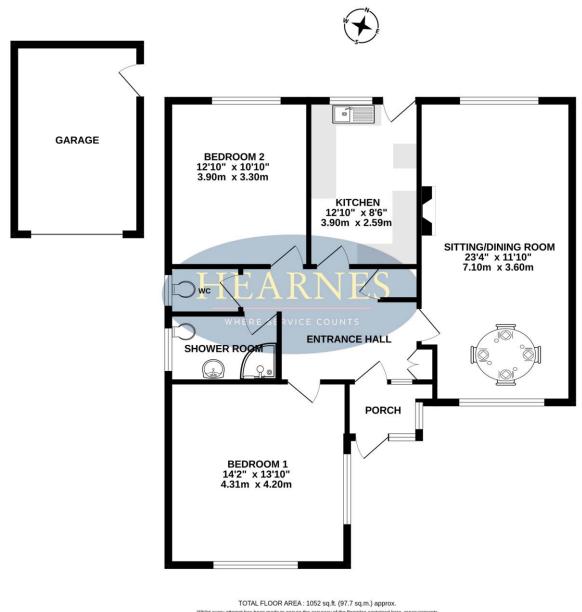

The accommodation comprises two double bedrooms served by a modern shower room and separate cloakroom, a fitted kitchen with double glazed door to the rear garden, spacious 23ft lounge/dining room with large windows to the front and rear.

Other benefits include a convenient storm porch, reception hallway, double glazing and gas central heating, driveway parking for several vehicles to a detached single garage with pitched roof and up and over door.

## GROUND FLOOR 1052 sq.ft. (97.7 sq.m.) approx.

Whilst every attempt has been made to ensure the accuracy of the floorplan contained here, measurements of doors, windows, nooms and any other items are approximate and no responsibility is taken for any error, omission or mis-statement. This plan is for itsuftative purposes only and should be used as such by any prospective purchaser. The services, systems and appliances shown have not been tested and no guarantee