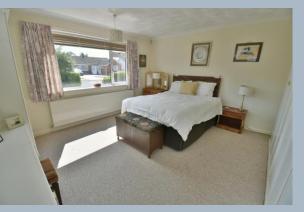

The accommodation comprises two double bedrooms served by a modern shower room and separate cloakroom, a fitted kitchen with double glazed door to the rear garden, spacious 23ft lounge/dining room with large windows to the front and rear.

- Entrance lobby double glazed door and window
- Entrance hall with double doors to storage cupboard
- **Kitchen** fitted in a range of floor and wall mounted units with adjacent worktops, tiled splashbacks, space for cooker, plumbing for washing machine, sink unit with double glazed window above and door the rear garden
- Spacious dual aspect living/dining room measuring approximately 23ft 2in x 12ft
- Bedroom one with double glazed window to the front aspect
- Bedroom two with double glazed window to the rear aspect
- **Shower room** fitted in a modern white suite comprising shower cubicle with marble effect acrylic splash screen and glazed doors, low level WC, wash hand basin, opaque double glazed window and part tiled walls
- **Driveway** providing parking for several vehicles to one side of the bungalow and in turn leading to the garage
- Impressive front lawn setting the property back from the road with mature screened hedging along all boundaries
- Detached garage with pitched roof and up and over door and single door to the garden
- **The rear garden** is particularly private with paved patio, side gate, mature hedging to the rear boundary, outside tap