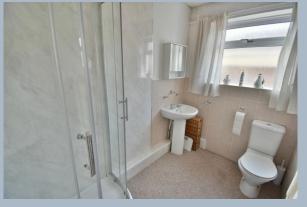

- Entrance lobby double glazed door and window
- Entrance hall with double doors to storage cupboard
- **Kitchen** fitted in a range of floor and wall mounted units with adjacent worktops, tiled splashbacks, space for cooker, plumbing for washing machine, sink unit with double glazed window above and door the rear garden
- Spacious dual aspect living/dining room measuring approximately 23ft 2in x 12ft
- Bedroom one with double glazed window to the front aspect
- Bedroom two with double glazed window to the rear aspect
- **Shower room** fitted in a modern white suite comprising shower cubicle with marble effect acrylic splash screen and glazed doors, low level WC, wash hand basin, opaque double glazed window and part tiled walls
- **Driveway** providing parking for several vehicles to one side of the bungalow and in turn leading to the garage
- Impressive front lawn setting the property back from the road with mature screened hedging along all boundaries
- Detached garage with pitched roof and up and over door and single door to the garden
- **The rear garden** is particularly private with paved patio, side gate, mature hedging to the rear boundary, outside tap