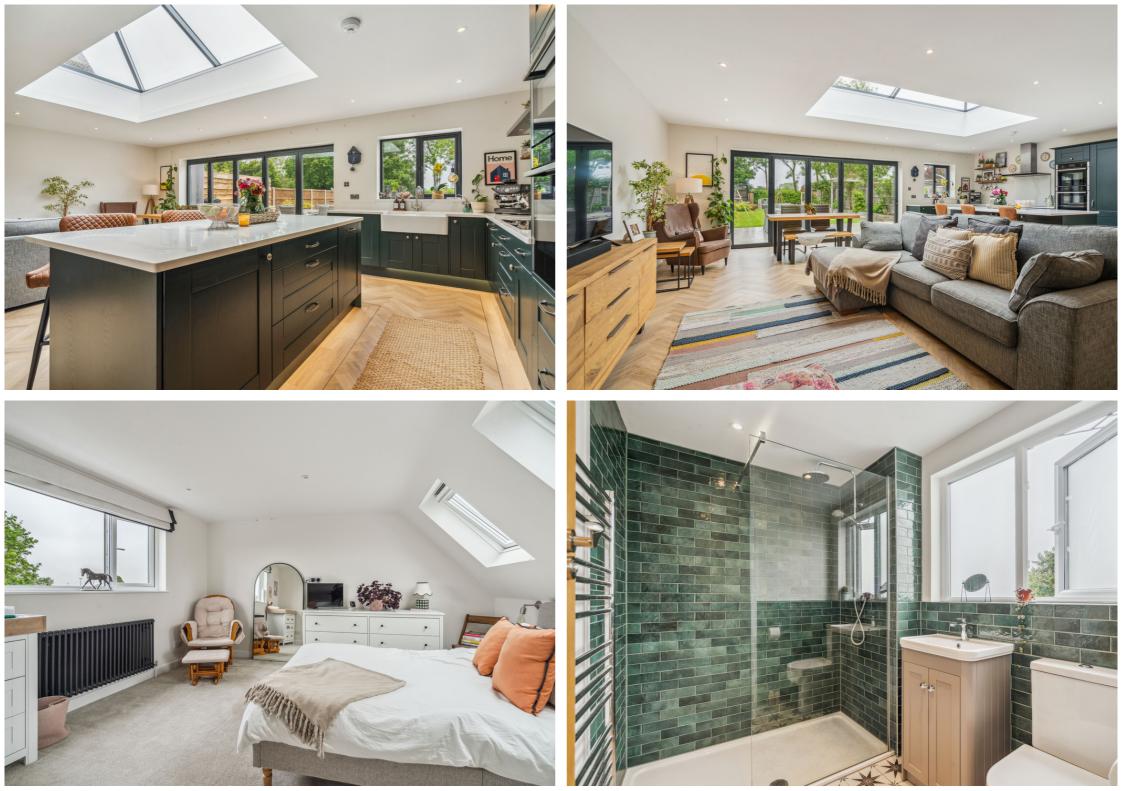

The ground floor features welcoming entrance hall, cosy living room with the hub of the house located in the beautiful open plan kitchen/dining/family room with fitted kitchen and central island, part underfloor heating and bi-fold doors opening on to the patio. Also o the ground floor is a useful utility and cloak room.

On the first floor are three bedrooms and stylish family bathroom with the principle bedroom located on the second floor and enjoying its own en-suite and views onto King Georges playing field.

Outside is a wonderfully private and enclosed rear garden with entertaining patio, expanse of lawn, well stocked boarders leading to the rear of the garden which houses the spacious home office / studio.