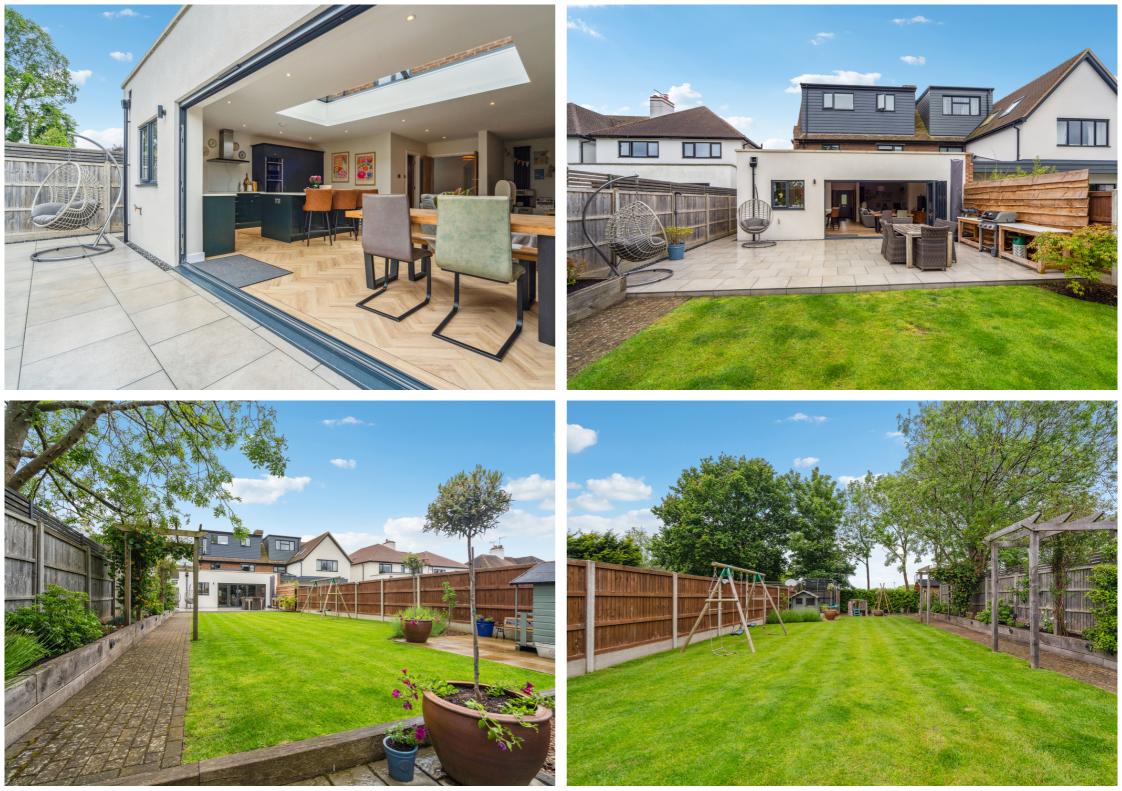

## Bearton Green

Hitchin, Hertfordshire, SG5 IUL Guide Price £1,000,000

and the production of the section of the section

A superb four bedroom family home located in the much sought after Bearton Green.

Presented in stunning condition throughout, this fine family home has been thoughtfully extended by the current owners to create a well balanced and versatile family home spaciously arranged over three floors.

The ground floor features welcoming entrance hall, cosy living room with the hub of the house located in the beautiful open plan kitchen/dining/family room with fitted kitchen and central island, part underfloor heating and bi-fold doors opening on to the patio. Also o the ground floor is a useful utility and cloak room.

On the first floor are three bedrooms and stylish family bathroom with the principle bedroom located on the second floor and enjoying its own en-suite and views onto King Georges playing field.

Outside is a wonderfully private and enclosed rear garden with entertaining patio, expanse of lawn, well stocked boarders leading to the rear of the garden which houses the spacious home office / studio.

To front is driveway providing off road parking and side access leading to the rear garden.

Hitchin is a charming medieval market town and has many fine Tudor and Georgian buildings, particularly around the market square. Near to the market square stands the large medieval parish church of St Mary. The town provides good shopping as well as a swimming pool, football team, two theatres, a wide variety of restaurants and pubs and highly regarded girls and boys schools. There is also a mainline railway station providing direct access to Kings Cross and Cambridge.