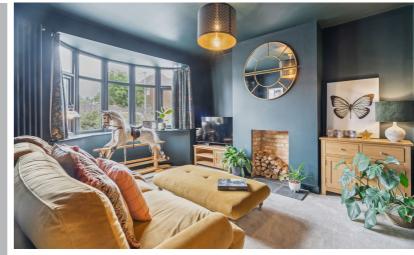

The ground floor features welcoming entrance hall, cosy living room with the hub of the house located in the beautiful open plan kitchen/dining/family room with fitted kitchen and central island, part underfloor heating and bi-fold doors opening on to the patio. Also o the ground floor is a useful utility and cloak room.