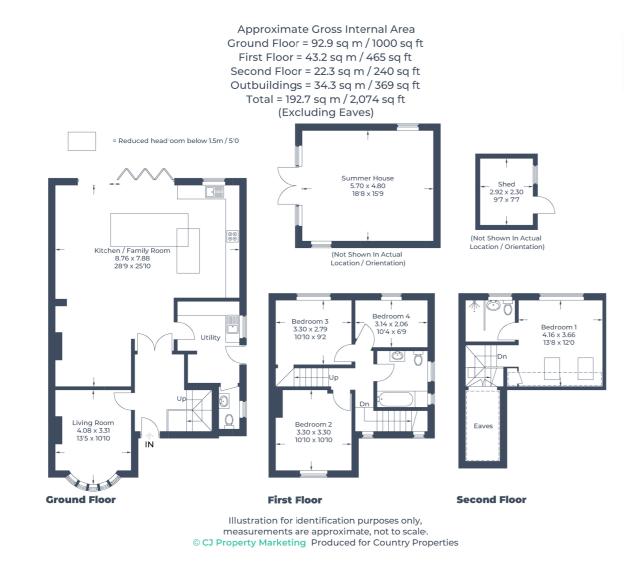

The ground floor features welcoming entrance hall, cosy living room with the hub of the house located in the beautiful open plan kitchen/dining/family room with fitted kitchen and central island, part underfloor heating and bi-fold doors opening on to the patio. Also o the ground floor is a useful utility and cloak room.

On the first floor are three bedrooms and stylish family bathroom with the principle bedroom located on the second floor and enjoying its own en-suite and views onto King Georges playing field.

Outside is a wonderfully private and enclosed rear garden with entertaining patio, expanse of lawn, well stocked boarders leading to the rear of the garden which houses the spacious home office / studio.

All measurements are approximate and quoted in metric with imperial equivalents and for general guidance only and whilst every attempt has been made to ensure accuracy, they must not be relied on. The fixtures, fittings and appliances referred to have not been tested and therefore no guarantee can be given and that they are in working order. Internal photographs are reproduced for general information and it must not be inferred that any item shown is included with the property. For a free valuation, contact the numbers listed on the brochure