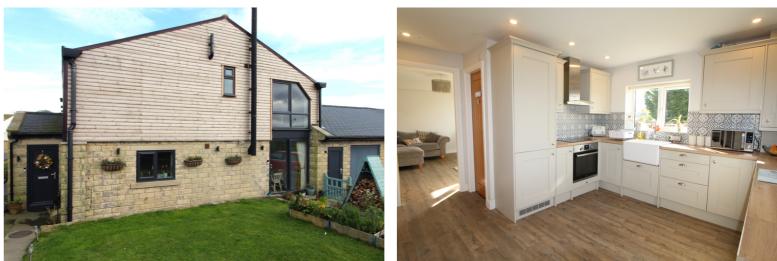

## **FULL DESCRIPTION**

Day & Co are pleased to be offering for sale this modern (2020) end cottage style home situated on a courtyard setting in a desirable semi- rural location. This two double bedroom property could appeal to a variety of buyers and has accommodation briefly comprising of an entrance porch, Kitchen which has a range of modern wall and base units, worktops, Belfast Style sink, integrated fridge/freezer, oven, hob, extractor hood, plumb for washing machine, open plan staircase, under stairs cupboard. Ground floor w.c with wash basin. Living Room with wood burning stove and sliding patio doors opening to the side garden. First Floor - Bedroom 1 has two windows to the front elevation. Bedroom 2 has windows to the side elevation enjoying distant views, two built in storage cupboards. House Bathroom which comprises of a bath with shower over and screen, w.c., wash hand basin, towel radiator and window. Gas Central Heating & Double Glazing. Outside - Lawn garden with vegetable beds, wood store. Awaiting EPC