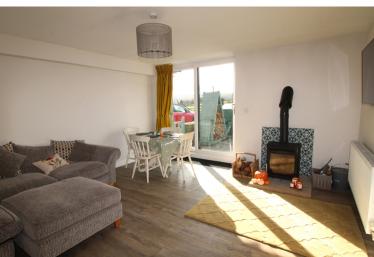

## **FULL DESCRIPTION**

Day & Co are pleased to be offering for sale this modern (2020) end cottage style home situated on a courtyard setting in a desirable semi- rural location. This two double bedroom property could appeal to a variety of buyers and has accommodation briefly comprising of an entrance porch, Kitchen which has a range of modern wall and base units, worktops, Belfast Style sink, integrated fridge/freezer, oven, hob, extractor hood, plumb for washing machine, open plan staircase, under stairs cupboard. Ground floor w.c with wash basin. Living Room with wood burning stove and sliding patio doors opening to the side garden. First Floor - Bedroom 1 has two windows to the front elevation. Bedroom 2 has windows to the side elevation enjoying distant views, two built in storage cupboards. House Bathroom which comprises of a bath with shower over and screen, w.c., wash hand basin, towel radiator and window. Gas Central Heating & Double Glazing. Outside - Lawn garden with vegetable beds, wood store. Awaiting EPC