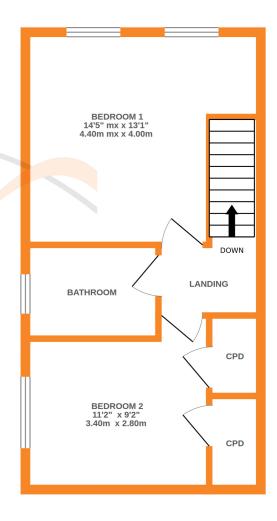

GROUND FLOOR PORCH I IP KITCHEN 11'2" x 10'10" 3.40m x 3.30m CPD wc LIVING ROOM 14'5" x 13'9" 4.40m x 4.20m

1ST FLOOR

Whilst every attempt has been made to ensure the accuracy of the floorplan contained here, measurements of doors, windows, rooms and any other items are approximate and no responsibility is taken for any error, omission or mis-statement. This plan is for illustrative purposes only and should be used as such by any prospective purchaser. The services, systems and appliances shown have not been tested and no guarantee as to their operability or efficiency can be given. Made with Metropix @2024