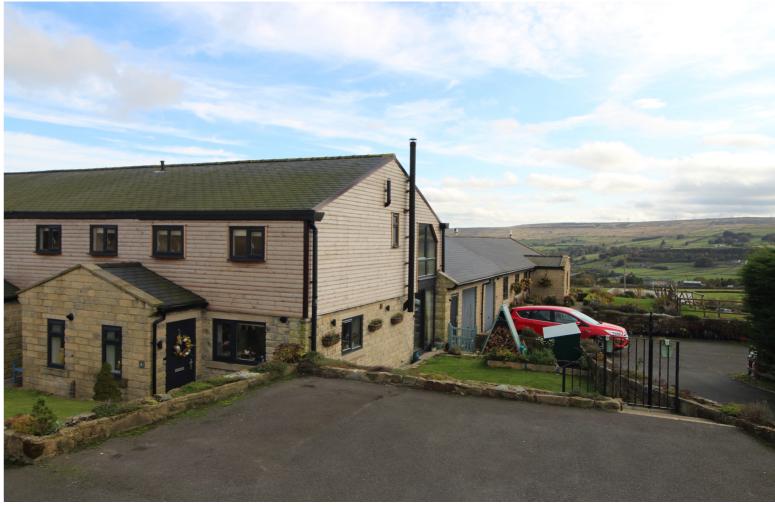

## **SUMMARY**

\*\* A TWO BEDROOM, MODERN END COTTAGE STYLE PROPERTY, COURTYARD DEVELOPMENT OF JUST 10 PROPERTIES, DELIGHTFUL RURAL LOCATION, ALLOCATED PARKING FOR TWO CARS, DISTANT VIEWS, MANAGEABLE GARDEN, VIEWING ADVISED, AWAITING EPC \*\*

## **FULL DESCRIPTION**

Day & Co are pleased to be offering for sale this modern (2020) end cottage style home situated on a courtyard setting in a desirable semi- rural location. This two double bedroom property could appeal to a variety of buyers and has accommodation briefly comprising of an entrance porch, Kitchen which has a range of modern wall and base units, worktops, Belfast Style sink, integrated fridge/freezer, oven, hob, extractor hood, plumb for washing machine, open plan staircase, under stairs cupboard. Ground floor w.c with wash basin. Living Room with wood burning stove and sliding patio doors opening to the side garden. First Floor - Bedroom 1 has two windows to the front elevation. Bedroom 2 has windows to the side elevation enjoying distant views, two built in storage cupboards. House Bathroom which comprises of a bath with shower over and screen, w.c., wash hand basin, towel radiator and window. Gas Central Heating & Double Glazing. Outside - Lawn garden with vegetable beds, wood store. Awaiting EPC