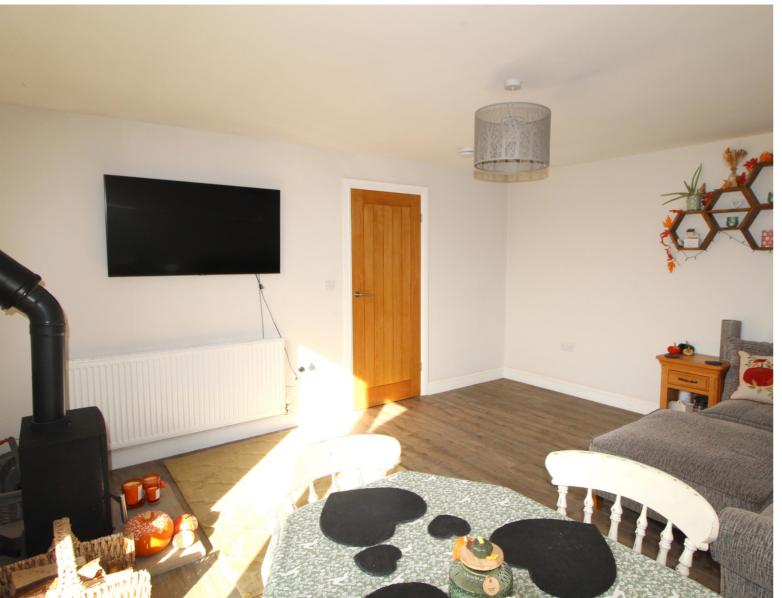

## **FULL DESCRIPTION**

Day & Co are pleased to be offering for sale this modern (2020) end cottage style home situated on a courtyard setting in a desirable semi- rural location. This two double bedroom property could appeal to a variety of buyers and has accommodation briefly comprising of an entrance porch, Kitchen which has a range of modern wall and base units, worktops, Belfast Style sink, integrated fridge/freezer, oven, hob, extractor hood, plumb for washing machine, open plan staircase, under stairs cupboard. Ground floor w.c with wash basin. Living Room with wood burning stove and sliding patio doors opening to the side garden. First Floor - Bedroom 1 has two windows to the front elevation. Bedroom 2 has windows to the side elevation enjoying distant views, two built in storage cupboards. House Bathroom which comprises of a bath with shower over and screen, w.c., wash hand basin, towel radiator and window. Gas Central Heating & Double Glazing. Outside - Lawn garden with vegetable beds, wood store. Awaiting EPC