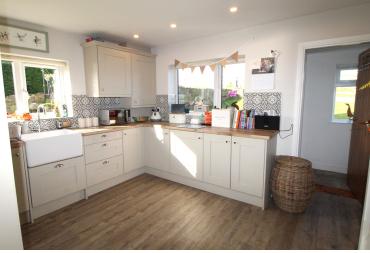

## **FULL DESCRIPTION**

Day & Co are pleased to be offering for sale this modern (2020) end cottage style home situated on a courtyard setting in a desirable semi- rural location. This two double bedroom property could appeal to a variety of buyers and has accommodation briefly comprising of an entrance porch, Kitchen which has a range of modern wall and base units, worktops, Belfast Style sink, integrated fridge/freezer, oven, hob, extractor hood, plumb for washing machine, open plan staircase, under stairs cupboard. Ground floor w.c with wash basin. Living Room with wood burning stove and sliding patio doors opening to the side garden. First Floor - Bedroom 1 has two windows to the front elevation. Bedroom 2 has windows to the side elevation enjoying distant views, two built in storage cupboards. House Bathroom which comprises of a bath with shower over and screen, w.c., wash hand basin, towel radiator and window. Gas Central Heating & Double Glazing. Outside - Lawn garden with vegetable beds, wood store. Awaiting EPC