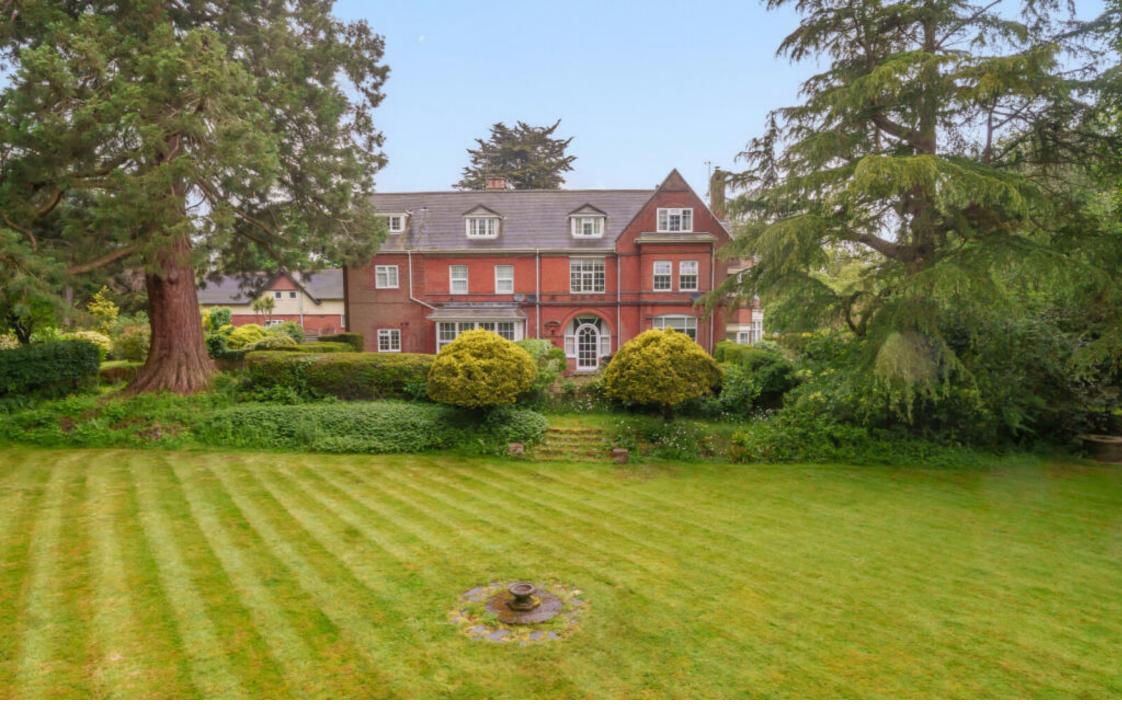

The building sits in manicured, secluded grounds with mature shrubs and impressive trees, of over two acres and benefits from a large garage, parking and a balcony.

The accommodation comprises entrance hall, grand drawing room with high ceiling, fireplace and bay window, kitchen/diner with island and bay window, study area with amazing views. There are two large bedrooms, a rear bedroom and bedroom one, which has a magnificent vaulted ceiling and cast iron chandelier, currently used as a craft room and guest bedroom; re-fitted four piece bathroom, corridor with storage cupboards and secluded sun-trap balcony.