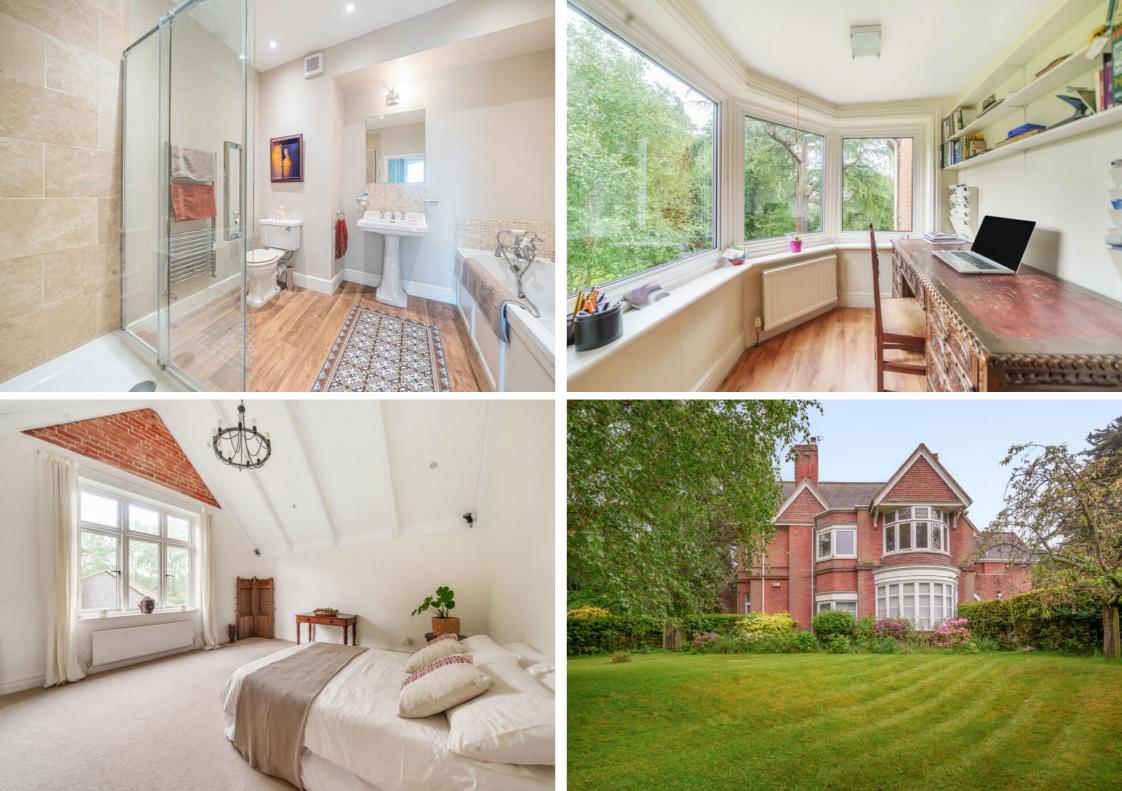

The building sits in manicured, secluded grounds with mature shrubs and impressive trees, of over two acres and benefits from a large garage, parking and a balcony.

The accommodation comprises entrance hall, grand drawing room with high ceiling, fireplace and bay window, kitchen/diner with island and bay window, study area with amazing views. There are two large bedrooms, a rear bedroom and bedroom one, which has a magnificent vaulted ceiling and cast iron chandelier, currently used as a craft room and guest bedroom; re-fitted four piece bathroom, corridor with storage cupboards and secluded sun-trap balcony.