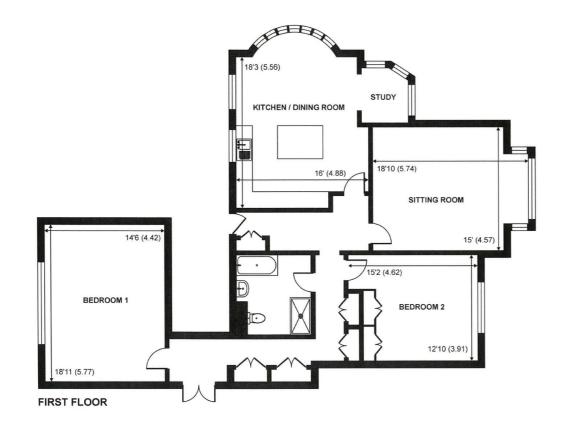

## Local Authority

Waverley Band F Approximate Area = 1431 sq ft / 132.9 sq m For identification only - Not to scale

Certified Property Measurer Floor plan produced in accordance with RICS Property Measurement Standards incorporating International Property Measurement Standards (IPMS2 Residential). © ntchecom 2024. Produced for Simpsons Estate Agents ta Burns & Webbern. REF: 1138680