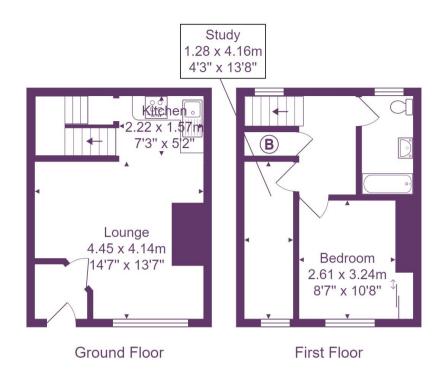

Total Area: 52.2 m<sup>2</sup> ... 561 ft<sup>2</sup>

All measurements are approximate and for display purposes only.

No liability is accepted by either the agency or Box Property Solutions Ltd as to the exact measurements of the rooms.

No liability is accepted by either the agency or Box Property Solutions Ltd as to the exact measurements of the rooms. Box Property Solutions Ltd retains the copyright on this plan and allows agents to use it with agreed permission.