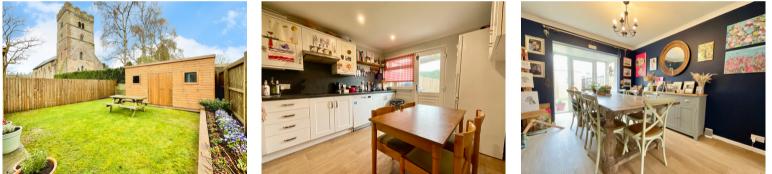

An entrance porch and entrance hall with stairs to the first floor. A good-sized lounge, with wood burner, opens to a dining room with patio doors to the rear.

An inner lobby leads to a utility/wc, storage cupboard, and kitchen.

To the rear: A canopy porch and patio area leads onto a garden laid to lawn with raised planter, large shed, all enclosed by fencing and walling

Garage: Accessed via an up & over door, door leading to kitchen.