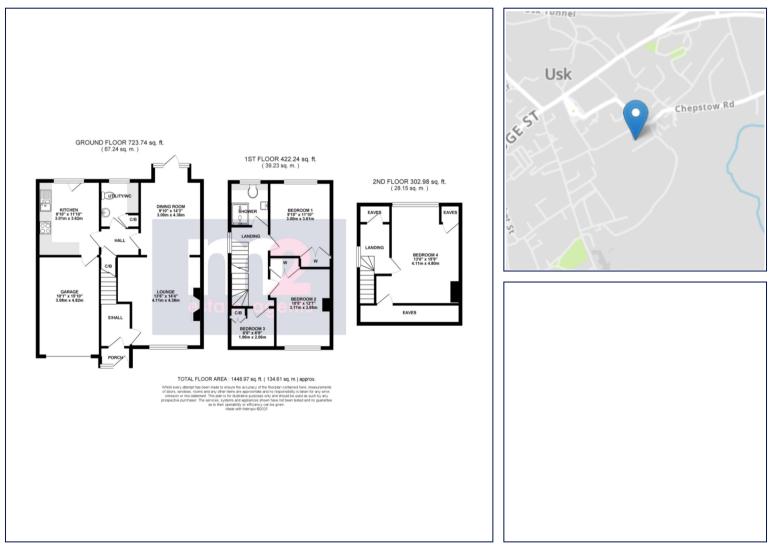

To the first floor: A landing leads to 3 bedrooms and a contemporary family bathroom. A staircase leads to the 2nd loft conversion providing a large bedroom enjoying an outlook over St Mary's Church.

Outside: To the front: A garden & driveway.

To the rear: A canopy porch and patio area leads onto a garden laid to lawn with raised planter, large shed, all enclosed by fencing and walling

Garage: Accessed via an up & over door, door leading to kitchen.