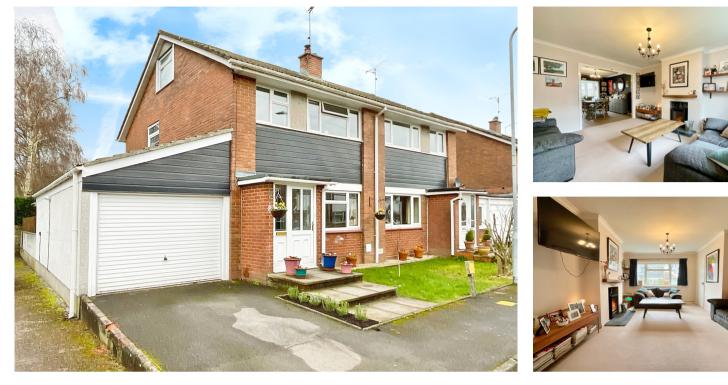

## 8 St Marys Way, Usk. NP15 1BX £400,000 Tenure Freehold

- SPACIOUS SEMI-DETACHED HOME
- EXCELLENT FAMILY ACCOMMODATION OVER
  3 LEVELS
- ENTRANCE HALL
- GOOD-SIZED LOUNGE WITH WOOD BURNER
  OPENING TO DINING ROOM
- KITCHEN
- 4 BEDROOMS
- REFITTED CONTEMPORARY SHOWER ROOM

- DRIVEWAY & INTEGRAL GARAGE
- ENCLOSED REAR GARDEN

• UTILITY/WC

19 Bridge Street, NP15 1BQ M2 Estate Agents Usk 01291 672827 www.m2ea.co.uk Backing onto St Mary's Church, within Usk town, this spacious semi-detached property offers excellent family accommodation over 3 levels and benefits from a private enclosed rear garden.

An entrance porch and entrance hall with stairs to the first floor. A good-sized lounge, with wood burner, opens to a dining room with patio doors to the rear.

An inner lobby leads to a utility/wc, storage cupboard, and kitchen.