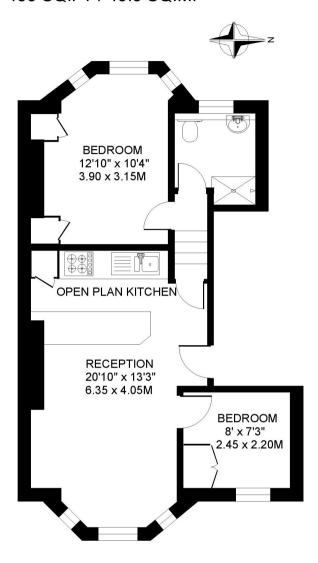

## LAVENDER GARDENS **LONDON SW11**

APPROXIMATE INTERNAL FLOOR (LIVING) AREA 488 SQ.FT / 45.3 SQ.M.

COPYRIGHT FLOORPLAN PRODUCED FOR " JOHN THOROGOOD " BY FLOORPLANNERS 07801 228850

## **PROPERTY FEATURES**

- Shower Room
- Single Bedroom
- Wooden Flooring Share of Freehold
- Victorian Building
- Large Bay Windows
- **Double Bedroom**
- London Borough of Wandsworth
- Large Open-Plan Reception/Kitchen
- 488 SQ.FT/ 45.3 SQ.M