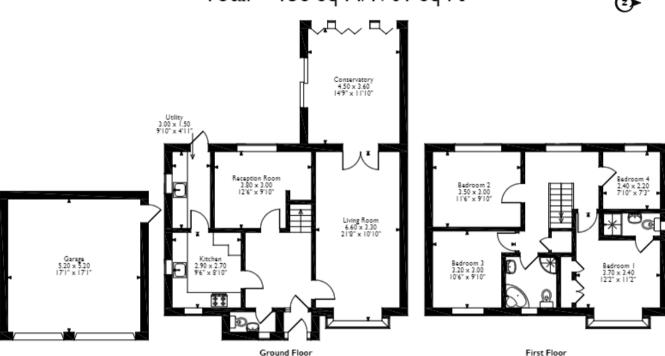

## Crofters Green, Euxton, Chorley, Lancashire Approximate Gross Internal Area Main House = 131 Sq M/1410 Sq Ft Garage = 27 Sq M/291 Sq Ft Total = 158 Sq M/1701 Sq Ft

Please note that the location of doors, windows and other items are approximate and this floorplan is to be used for illustrative purposes only. Unauthorized reproduction is prohibited.