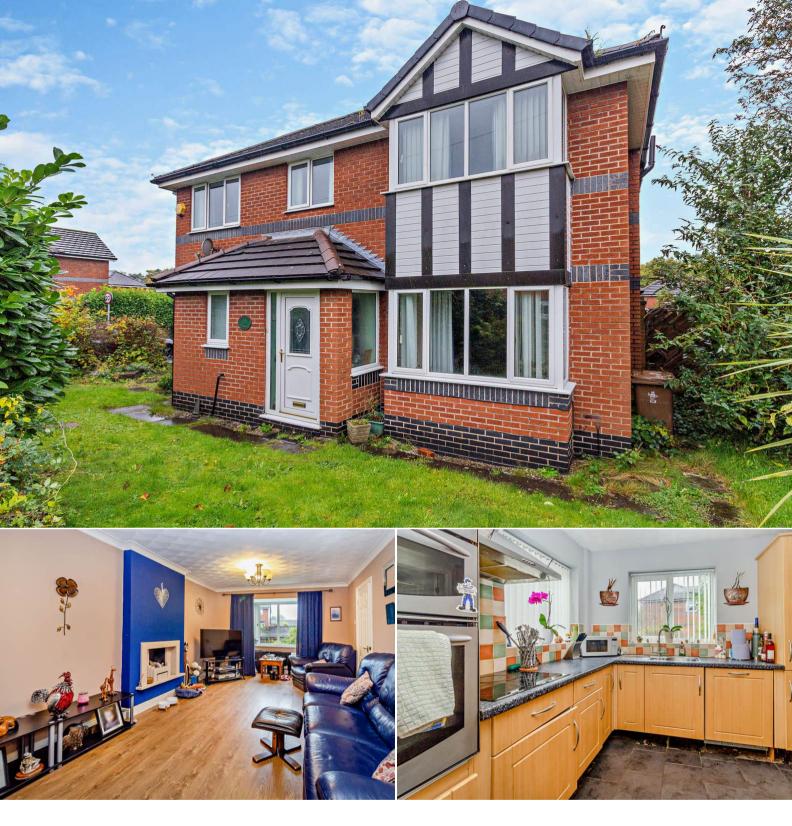

## Crofters Green Chorley

Bettermove are proud to present this 4 bedroom Detached House in the sought after area of Euxton. This property requires some modernisation providing a great opportunity for someone to turn it into their dream home.

The property benefits from double glazing, gas central heating throughout and has off street parking available via double driveway and detached garage. The council tax band is E.

The interior of this property comprises a spacious living room, dining room, conservatory, the fitted kitchen with utility room and a convenient WC on the ground floor. The first floor consists of 4 bedrooms and the family bathroom. The exterior boasts a private rear and front gardens, perfect for enjoying the summer months.