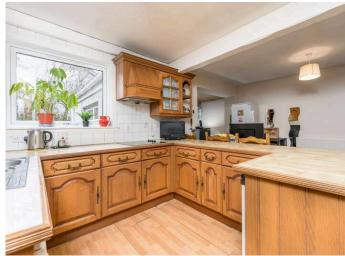

- + A spacious, four bedroom bungalow located within a sought after residential setting close to Dunfermline's City Centre
- + Broomhead Park forms a small, individually designed location with a variety of amenities close to hand
- + Various shops, bars and restaurants within Dunfermline, leisure facilities within walking distance and Primary and Secondary schooling a short distance away
- + Train services via Dunfermline Town with a regular service to Edinburgh Waverly and Park and Ride facilities in nearby Halbeath
- + Pittencrieff Park offers open green spaces, perfect for dog
- + Entrance hall with additional storage leading to a formal front facing living room
- + Open plan dining room and kitchen comes with a variety of floor and wall mounted storage, worktop space and access to utility room. An additional sitting room is situated off the dining room
- + Modern, tiled family bathroom with three piece suite
- + Master bedroom with built in wardrobe space and en suite shower room
- + Three additional bedrooms with built in wardrobe space available
- + Gardens to the rear, consisting of lawn and patio areas
- + Driveway leading to garage
- + Sought after setting close to amenities and viewing comes highly recommended

Lounge 6.59 m x 3.84 m / 21'7" x 12'7" Bedroom 3 3.04 m x 2.73 m / 10'0" x 8'11"

Family Room 4.56 m x 3.46 m / 15'0" x 11'4" Bedroom 4 3.69 m x 2.75 m / 12'1" x 9'0"

Kitchen Dining Room 5.56 m x 3.85 m / 18'3" x 12'8" Utility Room 3.68 m x 1.82 m / 12'1" x 6'0"