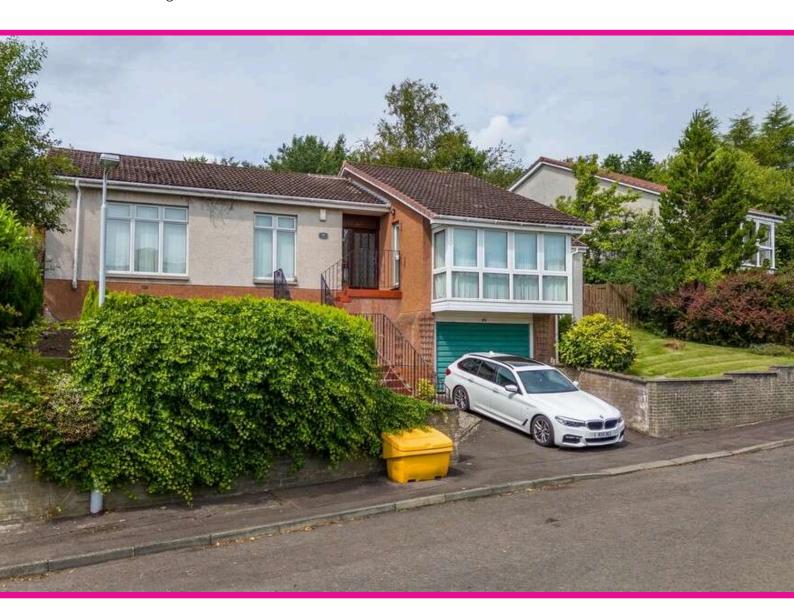

46

Broomhead Park, DUNFERMLINE, KY12 OPT

Working harder for you

---

--

4 bedrooms

3 public

2 bathrooms

- + A spacious, four bedroom bungalow located within a sought after residential setting close to Dunfermline's City Centre
- + Broomhead Park forms a small, individually designed location with a variety of amenities close to hand
- + Various shops, bars and restaurants within Dunfermline, leisure facilities within walking distance and Primary and Secondary schooling a short distance away
- + Train services via Dunfermline Town with a regular service to Edinburgh Waverly and Park and Ride facilities in nearby Halbeath
- + Pittencrieff Park offers open green spaces, perfect for dog
- + Entrance hall with additional storage leading to a formal front facing living room
- + Open plan dining room and kitchen comes with a variety of floor and wall mounted storage, worktop space and access to utility room. An additional sitting room is situated off the dining room
- + Modern, tiled family bathroom with three piece suite
- + Master bedroom with built in wardrobe space and en suite shower room
- + Three additional bedrooms with built in wardrobe space available
- + Gardens to the rear, consisting of lawn and patio areas
- + Driveway leading to garage
- + Sought after setting close to amenities and viewing comes highly recommended