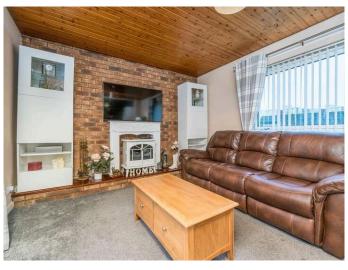

- + A spacious, four bedroom bungalow located within a sought after residential setting close to Dunfermline's City Centre
- + Broomhead Park forms a small, individually designed location with a variety of amenities close to hand
- + Various shops, bars and restaurants within Dunfermline, leisure facilities within walking distance and Primary and Secondary schooling a short distance away
- + Train services via Dunfermline Town with a regular service to Edinburgh Waverly and Park and Ride facilities in nearby Halbeath
- + Pittencrieff Park offers open green spaces, perfect for dog
- + Entrance hall with additional storage leading to a formal front facing living room
- + Open plan dining room and kitchen comes with a variety of floor and wall mounted storage, worktop space and access to utility room. An additional sitting room is situated off the dining room
- + Modern, tiled family bathroom with three piece suite
- + Master bedroom with built in wardrobe space and en suite shower room
- + Three additional bedrooms with built in wardrobe space available
- + Gardens to the rear, consisting of lawn and patio areas
- + Driveway leading to garage
- + Sought after setting close to amenities and viewing comes highly recommended

Lounge 6.59 m x 3.84 m / 21'7" x 12'7" Bedroom 3 3.04 m x 2.73 m / 10'0" x 8'11"

Family Room 4.56 m x 3.46 m / 15'0" x 11'4" Bedroom 4 3.69 m x 2.75 m / 12'1" x 9'0"

Kitchen Dining Room 5.56 m x 3.85 m / 18'3" x 12'8" Utility Room 3.68 m x 1.82 m / 12'1" x 6'0"