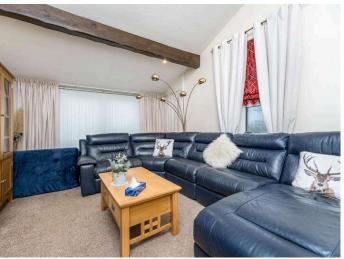

- + A spacious, four bedroom bungalow located within a sought after residential setting close to Dunfermline's City Centre
- + Broomhead Park forms a small, individually designed location with a variety of amenities close to hand
- + Various shops, bars and restaurants within Dunfermline, leisure facilities within walking distance and Primary and Secondary schooling a short distance away
- + Train services via Dunfermline Town with a regular service to Edinburgh Waverly and Park and Ride facilities in nearby Halbeath
- + Pittencrieff Park offers open green spaces, perfect for dog
- + Entrance hall with additional storage leading to a formal front facing living room
- + Open plan dining room and kitchen comes with a variety of floor and wall mounted storage, worktop space and access to utility room. An additional sitting room is situated off the dining room
- + Modern, tiled family bathroom with three piece suite
- + Master bedroom with built in wardrobe space and en suite shower room
- + Three additional bedrooms with built in wardrobe space available
- + Gardens to the rear, consisting of lawn and patio areas
- + Driveway leading to garage
- + Sought after setting close to amenities and viewing comes highly recommended

Lounge 6.59 m x 3.84 m / 21'7" x 12'7" Bedroom 3 3.04 m x 2.73 m / 10'0" x 8'11"

Family Room 4.56 m x 3.46 m / 15'0" x 11'4" Bedroom 4 3.69 m x 2.75 m / 12'1" x 9'0"

Kitchen Dining Room 5.56 m x 3.85 m / 18'3" x 12'8" Utility Room 3.68 m x 1.82 m / 12'1" x 6'0"