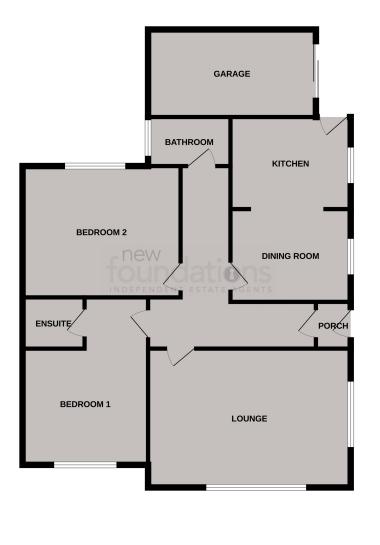

## **ROOM DESCRIPTIONS**

#### Entrance

Front door leading to enclosed entrance porch with tiled floor and light. Further double glazed door leading to entrance hall with radiator, telephone point, built in cloak's cupboard, further hallway with access to loft space with fitted ladder and light, built in airing cupboard with hot water tank, lowlevel built in shelved storage cupboard.

#### Living Room

18' 8" x 12' 8" (5.69m x 3.86m) A dual aspects room with double glazed windows overlooking the front and the side of the property, two radiators, television points, wall lights, feature fireplace.

## Dining Room

11' 1" x 8' 5" ( $3.38m \times 2.57m$ ) Double glazed window overlooking the side, radiator, television point.

# Kitchen

11' O" x 9' 10" (3.35m x 3.00m) Fitted with single drainer stainless steel sink unit with mixer tap with cupboard under, plumbing for dishwasher, range of working surfaces with cupboards and drawers under, built in fridge, matching wall mounted cupboards over, further working surfaces with cupboards and drawers under, built in four ring electric hob with extractor hood over, further wallmounted cupboards, tall storage unit housing double oven with storage above and below, wall mounted concealed gas boiler, and large built in storage cupboard to one side, double glazed window overlooking the side garden, door giving access to the garage and rear garden.

#### Bedroom 1

15' 8" narrowing to 9'11" x 11' 7" (4.78m x 3.53m) Double glazed window overlooking the front of the property, radiator, built in wardrobes.

# **En-Suite Shower Room**

Corner shower cubicle with independent electric shower and glass screens, wash hand basin with mixer tap and cupboard under, Saniflow Low level WC, extractor.

## Bedroom 2

14' 7" x 12' 2" (4.45m x 3.71m) Double glazed window overlooking the rear garden, radiator.

# Bathroom

Fitted panel bath with independent shower, mixer tap and glass screen, wash hand basin with mixer tap with cupboard space under, low-level WC, heated towel rail, frosted double glazed window.

# Garage

With electric door, plumbing for washing machine and door to rear garden.

GROUND FLOOR

Whilst every attempt has been made to ensure the accuracy of the flooppian contained here, measurements of doors, windows, noons and any other items are approximate and no responsibility is taken to any error, prospective purchaser. The services, systems and appliances show have no to been tested and no guarantee as to their operability or efficiency can be given.