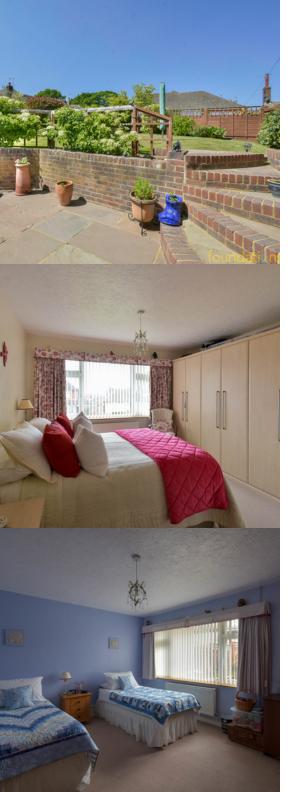

#### Bedroom 1

15' 8" narrowing to 9'11" x 11' 7" (4.78m x 3.53m) Double glazed window overlooking the front of the property, radiator, built in wardrobes.

## Bedroom 2

14' 7" x 12' 2" (4.45m x 3.71m) Double glazed window overlooking the rear garden, radiator.

## Outside

The property enjoys gardens to three sides, to the front and side there is areas of lawn with flower and shrub borders.

There is off-road parking for several vehicles with access to a single garage with up and over door. The rear garden has a patio area, lawn and screened by fencing.