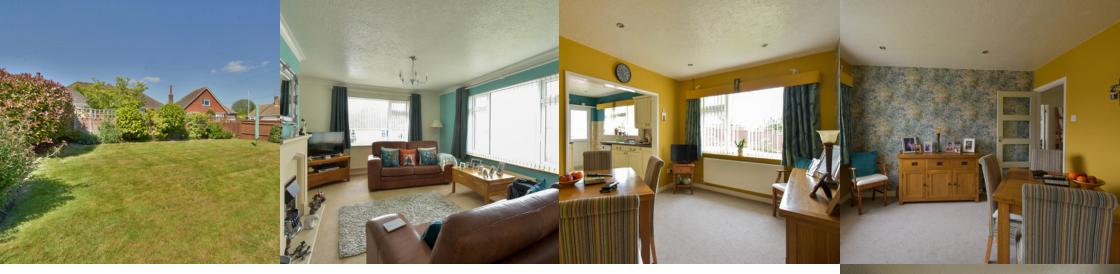

#### Living Room

18' 8" x 12' 8" (5.69m x 3.86m) A dual aspects room with double glazed windows overlooking the front and the side of the property, two radiators, television points, wall lights, feature fireplace.

## Dining Room

11' 1" x 8' 5" ( $3.38m \times 2.57m$ ) Double glazed window overlooking the side, radiator, television point.

# Kitchen

11' O" x 9' 10" (3.35m x 3.00m) Fitted with single drainer stainless steel sink unit with mixer tap with cupboard under, plumbing for dishwasher, range of working surfaces with cupboards and drawers under, built in fridge, matching wall mounted cupboards over, further working surfaces with cupboards and drawers under, built in four ring electric hob with extractor hood over, further wallmounted cupboards, tall storage unit housing double oven with storage above and below, wall mounted concealed gas boiler, and large built in storage cupboard to one side, double glazed window overlooking the side garden, door giving access to the garage and rear garden.

## Outside

The property enjoys gardens to three sides, to the front and side there is areas of lawn with flower and shrub borders.

There is off-road parking for several vehicles with access to a single garage with up and over door. The rear garden has a patio area, lawn and screened by fencing.