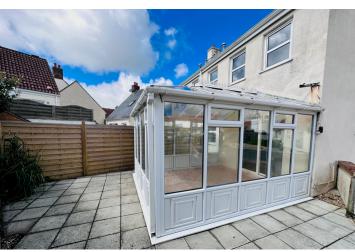

LOCAL MARKET TRP 107



Sarnia

## La Colline Des Bas Courtils | St Saviour |

This semi-detached family home is presented to the market in excellent condition and is located on a quiet popular clos in the heart of St Saviour. The spacious accommodation comprises kitchen/diner, lounge, conservatory, two double bedrooms and a bathroom. To the rear is a low maintenance small patio area. The property benefits from a working fireplace, excellent storage and the potential to create a second parking space. There is currently one allocated parking space and numerous visitor spaces on the clos.

2 BEDROOMS

1 BATHROOM

1 RECEPTION

£530,000

Shields & Rutland

## **PHOTOS**

















# **PHOTOS**

















## **SPECIFICATIONS**





#### **Entrance Hall**

2.16m x 1.20m (7' 1" x 3' 11")

## Kitchen/Diner

4.79m x 3.80m (15' 9" x 12' 6")

#### Lounge

4.81m x 3.71m (15' 9" x 12' 2")

### Conservatory

3.85m x 3.34m (12' 8" x 10' 11")

### **First Floor Landing**

3.76m x 2.37m (12' 4" x 7' 9")

## **Master Bedroom**

4.80m x 2.78m (15' 9" x 9' 1")

#### **Bedroom 2**

3.70m x 3.04m (12' 2" x 10' 0")

## Bathroom

2.52m x 1.63m (8' 3" x 5' 4")

#### Garden

To the rear of the property is a small patio area.

### **Parking**

There is an allocated space for one car and visitor parking on the clos.

## **PRICE INCLUDES**

Curtains, carpets and light fittings

#### **SPECIAL FEATURES**

- Light and spacious
- Quiet Clos
- Visitor parking
- Low maintenance

## **SERVICES**

Mains water, electr