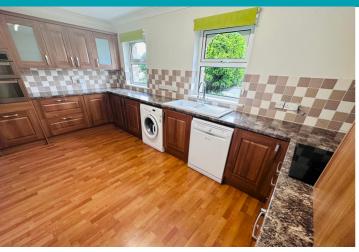

## Kitchen/Diner

4.79m x 3.80m (15' 9" x 12' 6")

### **APPLIANCES INCLUDED**

- Hotpoint oven
- Hotpoint four ring hob
- Extractor fan
- Hotpoint fridge and freezer
- Hotpoint dishwasher
- Electrolux washer/dryer