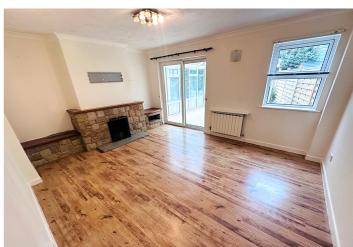

#### Lounge

4.81m x 3.71m (15' 9" x 12' 2")

#### Garden

To the rear of the property is a small patio area.