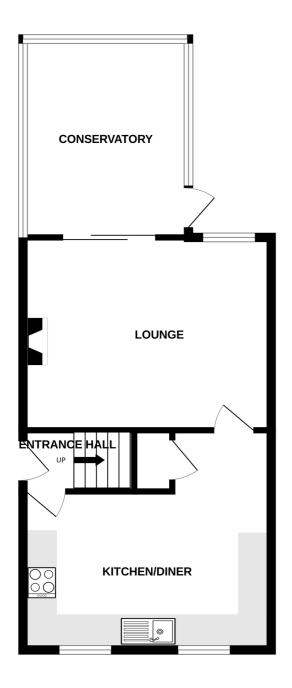

#### **Entrance Hall**

2.16m x 1.20m (7' 1" x 3' 11")

## Kitchen/Diner

4.79m x 3.80m (15' 9" x 12' 6")

#### Lounge

4.81m x 3.71m (15' 9" x 12' 2")

### Conservatory

3.85m x 3.34m (12' 8" x 10' 11")

#### **SCHOOL CATCHMENT**

La Houguette Primary School and Les Beaucamps High School

**GROUND FLOOR** 

SARNIA

Whilst every attempt has been made to ensure the accuracy of the floorplan contained here, measurements of doors, windows, rooms and any other items are approximate and no responsibility is taken for any error, omission or mis-statement. This plan is for illustrative purposes only and should be used as such by any prospective purchaser. The services, systems and appliances shown have not been tested and no guarantee as to their operability or efficiency can be given.