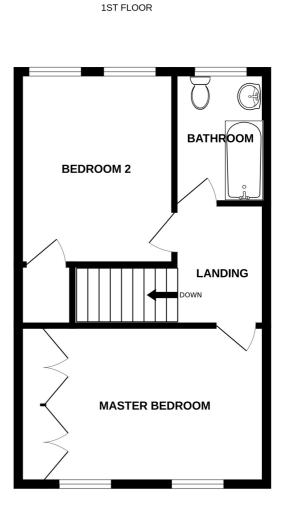

### **First Floor Landing**

3.76m x 2.37m (12' 4" x 7' 9")

## **Master Bedroom**

4.80m x 2.78m (15' 9" x 9' 1")

#### **Bedroom 2**

3.70m x 3.04m (12' 2" x 10' 0")

## Bathroom

2.52m x 1.63m (8' 3" x 5' 4")