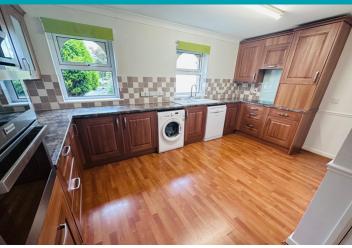

## Kitchen/Diner

4.79m x 3.80m (15' 9" x 12' 6")

### **APPLIANCES INCLUDED**

- Hotpoint oven
- Hotpoint four ring hob
- Extractor fan
- Hotpoint fridge and freezer
- Hotpoint dishwasher
- Electrolux washer/dryer