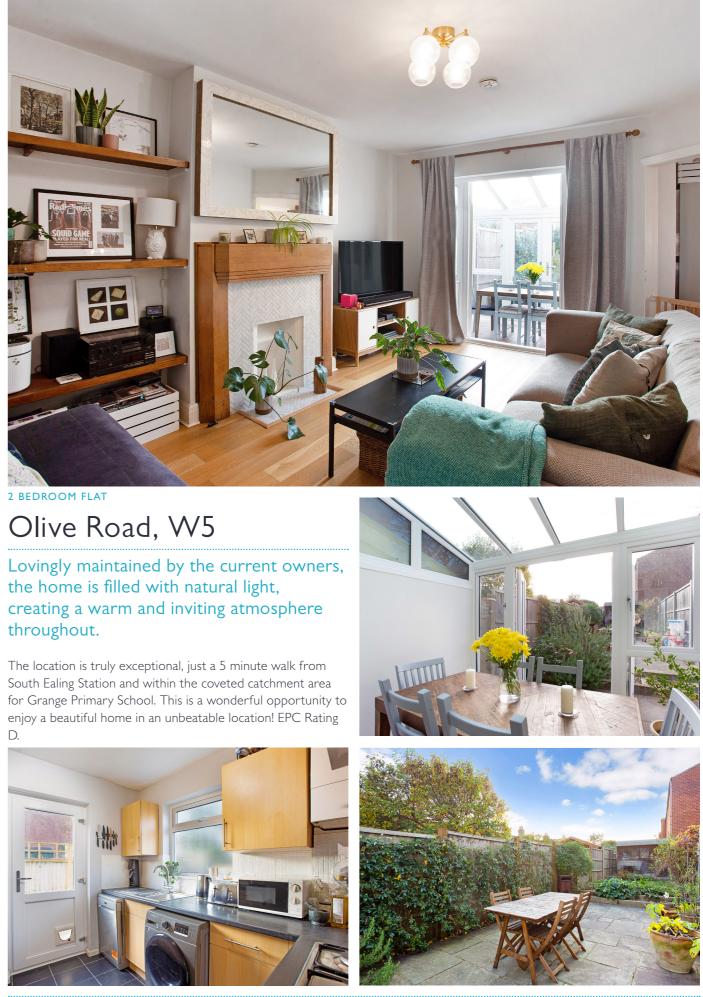

INFO@SARGEANTS.LONDON 020 8799 3800

2 BEDROOM FLAT

Olive Road, W5 £550,000

Welcome to this gorgeous ground floor flat, perfectly situated in the sought after area of South Ealing. This delightful property features two well proportioned bedrooms and a spacious reception area that seamlessly extends into a bright conservatory, leading directly to a private, sun soaked garden. The separate kitchen also offers convenient access to the garden, making it an ideal space for indoor outdoor living.

## FEATURES

Two Bedrooms One Bathroom Separate Kitchen/Living Private Garden On-street parking South Ealing Station Grange Primary School EPC Rating D

WWW.SARGEANTS.LONDON

1 

the home is filled with natural light, creating a warm and inviting atmosphere

South Ealing Station and within the coveted catchment area enjoy a beautiful home in an unbeatable location! EPC Rating D.

EALING OFFICE: 141-143 Northfield Avenue London W13 9QT

WWW.SARGEANTS.LONDON