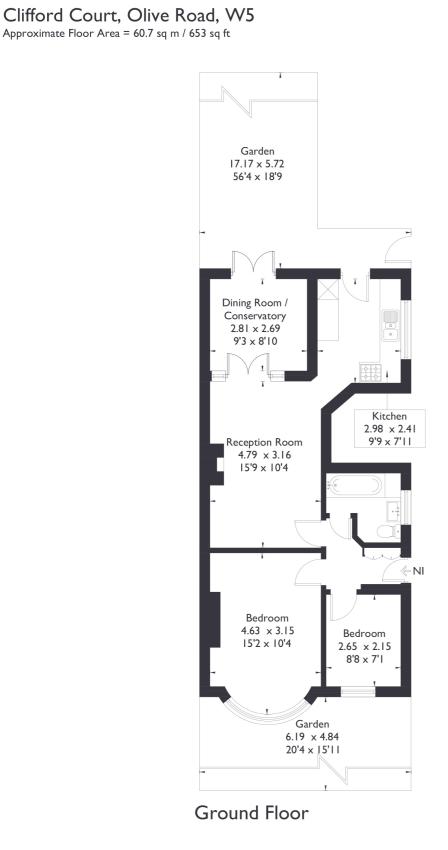

INFO@SARGEANTS.LONDON 020 8799 3800

2 BEDROOM FLAT

Olive Road, W5 £550,000

Welcome to this gorgeous ground floor flat, perfectly situated in the sought after area of South Ealing. This delightful property features two well proportioned bedrooms and a spacious reception area that seamlessly extends into a bright conservatory, leading directly to a private, sun soaked garden. The separate kitchen also offers convenient access to the garden, making it an ideal space for indoor outdoor living.

## FEATURES

Two Bedrooms One Bathroom Separate Kitchen/Living Private Garden On-street parking South Ealing Station Grange Primary School EPC Rating D

WWW.SARGEANTS.LONDON

1 

the home is filled with natural light, creating a warm and inviting atmosphere