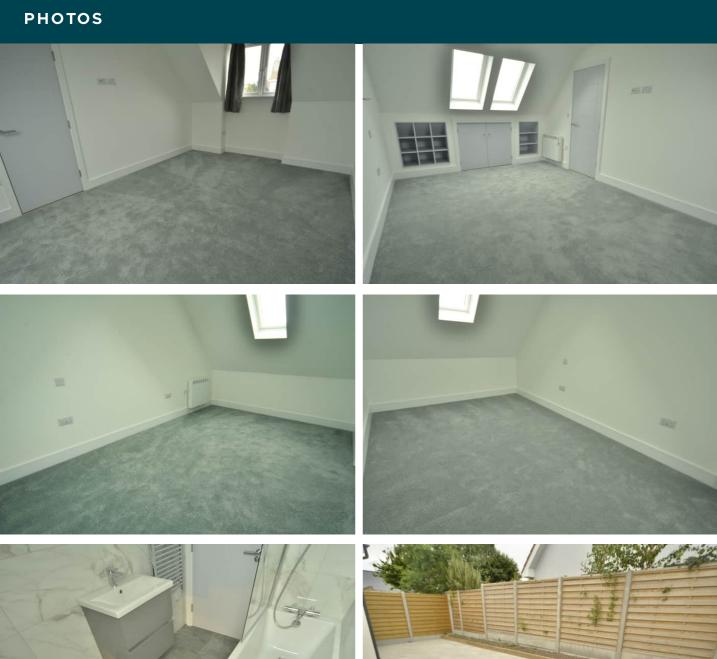

# **PHOTOS**

#### First Floor Landing

2.86m x 2.98m (9' 5" x 9' 9")

#### **Master Bedroom**

4.92m x 3.19m (16' 2" x 10' 6")

## **Bedroom 2**

4.96m x 2.73m (16' 3" x 8' 11")