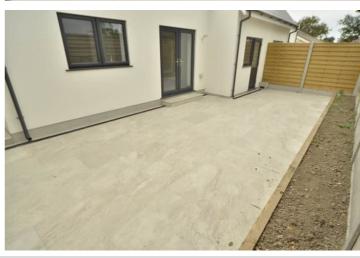

#### Garden

To the rear of the property is a low maintenance garden completely laid to patio with a raised border.

## **Parking**

Parking is provided by a single garage with an additional space on the brick paved driveway.