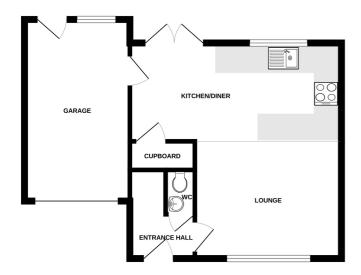

### **Entrance Hall**

2.01m x 1.51m (6' 7" x 4' 11")

#### Lounge

3.88m x 3.18m (12' 9" x 10' 5")

## Kitchen/Diner

6.03m x 2.7m (19' 9" x 8' 10")

## **Garage/Utility Area**

4.98m x 2.74m (16' 4" x 9' 0")

## WC

1.42m x 1.06m (4' 8" x 3' 6")

### **SCHOOL CATCHMENT**

Vale Primary School and St Sampson High School GROUND FLOOR 1ST FLOOR

Whilst every attempt has been made to ensure the accuracy of the floorplan contained here, measurements of doors, windows, rooms and any other items are approximate and no responsibility is taken for any error, omission or mis-statement. This plan is for illustrative purposes only and should be used as such by any prospective purchaser. The services, systems and appliances shown have not been tested and no guarantee as to their operability or efficiency can be given.