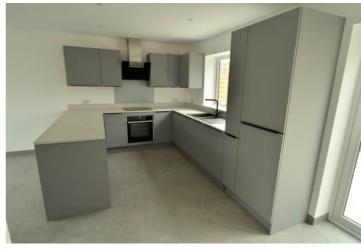

# **PHOTOS**

## Kitchen/Diner

6.03m x 2.7m (19' 9" x 8' 10")

# **APPLIANCES INCLUDED**

Integrated fridge
Integrated freezer
Neff integrated dishwasher
Neff single oven
Neff 4 ring hob
Neff extractor fan