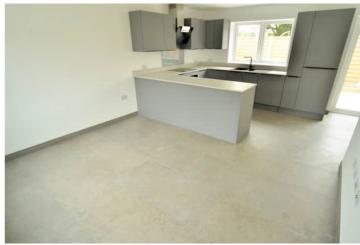

LOCAL MARKET TRP 100



# No 2 Fougeres

Rue Jacques | St Sampson |

This semi-detached new-build house has been built to a high specification and is one of three recently constructed properties. It is located in a quiet lane with Delancey Park in walking distance and both town and L'Ancresse a short drive away.

Accommodation comprises open plan lounge/kitchen/diner, two double bedrooms, a bathroom, a WC and a utility area. Parking is provided by a single garage with an additional space on the brick paved driveway. To the rear of the property is a low maintenance garden completely laid to patio with a raised border. Regret no smokers or pets. Available mid-November.

# £2,300 pcm

2 BEDROOMS

1 BATHROOM

1 RECEPTION



# **PHOTOS**



























## **SPECIFICATIONS**





### **Entrance Hall**

2.01m x 1.51m (6' 7" x 4' 11")

#### Lounge

3.88m x 3.18m (12' 9" x 10' 5")

## Kitchen/Diner

6.03m x 2.7m (19' 9" x 8' 10")

## **Garage/Utility Area**

4.98m x 2.74m (16' 4" x 9' 0")

## WC

1.42m x 1.06m (4' 8" x 3' 6")

#### First Floor Landing

2.86m x 2.98m (9' 5" x 9' 9")

#### **Master Bedroom**

4.92m x 3.19m (16' 2" x 10' 6")

## **Bedroom 2**

4.96m x 2.73m (16' 3" x 8' 11")

## **Bathroom**

2.65m x 1.68m (8' 8" x 5' 6")

#### Garden

To the rear of the property is a low maintenance garden completely laid to patio with a raised border.

## **Parking**

Parking is provided by a single garage with an additional space on the brick paved driveway.

## **PRICE INCLUDES**

Curtains, carpets and light fittings.

#