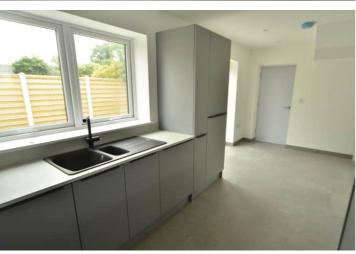

# **PHOTOS**

## Kitchen/Diner

6.03m x 2.7m (19' 9" x 8' 10")

## **Garage/Utility Area**

4.98m x 2.74m (16' 4" x 9' 0")