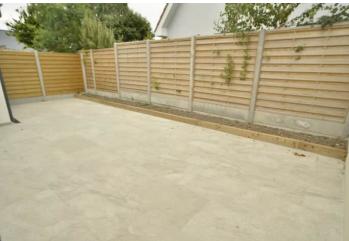

#### Garden

To the rear of the property is a low maintenance garden completely laid to patio with a raised border.