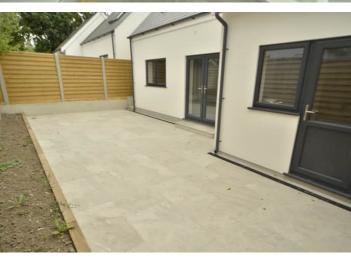

#### Garden

To the rear of the property is a low maintenance garden completely laid to patio with a raised border.

## **Parking**

Parking is provided by a single garage with an additional space on the brick paved driveway.