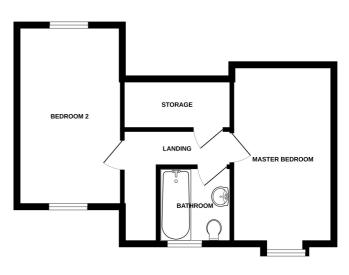

#### First Floor Landing

2.86m x 2.98m (9' 5" x 9' 9")

#### **Master Bedroom**

4.92m x 3.19m (16' 2" x 10' 6")

## **Bedroom 2**

4.96m x 2.73m (16' 3" x 8' 11")

## **Bathroom**

2.65m x 1.68m (8' 8" x 5' 6")

### **SCHOOL CATCHMENT**

Vale Primary School and St Sampson High School GROUND FLOOR 1ST FLOOR

Whilst every attempt has been made to ensure the accuracy of the floorplan contained here, measurements of doors, windows, rooms and any other items are approximate and no responsibility is taken for any error, omission or mis-statement. This plan is for illustrative purposes only and should be used as such by any prospective purchaser. The services, systems and appliances shown have not been tested and no guarantee as to their operability or efficiency can be given.