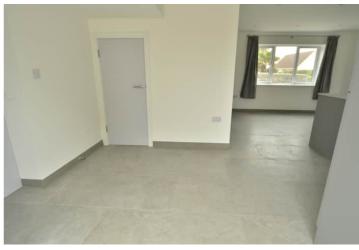

Accommodation comprises open plan lounge/kitchen/diner, two double bedrooms, a bathroom, a WC and a utility area. Parking is provided by a single garage with an additional space on the brick paved driveway. To the rear of the property is a low maintenance garden completely laid to patio with a raised border. Regret no smokers or pets. Available mid-November.

### **Entrance Hall**

2.01m x 1.51m (6' 7" x 4' 11")

## WC

1.42m x 1.06m (4' 8" x 3' 6")