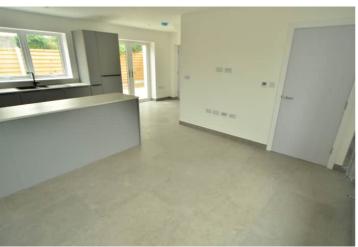

## Kitchen/Diner

6.03m x 2.7m (19' 9" x 8' 10")

# **APPLIANCES INCLUDED**

Integrated fridge
Integrated freezer
Neff integrated dishwasher
Neff single oven
Neff 4 ring hob
Neff extractor fan