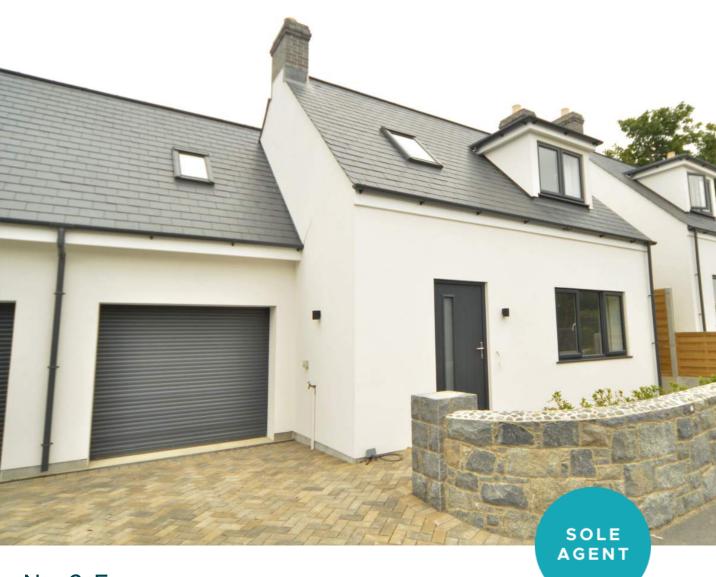

# No 2 Fougeres

Rue Jacques | St Sampson |

This semi-detached new-build house has been built to a high specification and is one of three recently constructed properties. It is located in a quiet lane with Delancey Park in walking distance and both town and L'Ancresse a short drive away.

Accommodation comprises open plan lounge/kitchen/diner, two double bedrooms, a bathroom, a WC and a utility area. Parking is provided by a single garage with an additional space on the brick paved driveway. To the rear of the property is a low maintenance garden completely laid to patio with a raised border. Regret no smokers or pets. Available mid-November.

## **Parking**

Parking is provided by a single garage with an additional space on the brick paved driveway.