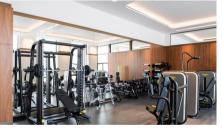

## **Garrett Mansions, W2**

A luxurious interior designed one-bedroom 1st floor apartment set over 559 SqFt comprising a large open-plan reception room leading onto a private balcony. The fully integrated kitchen with appliances from Siemens and Miele including oven and induction hobs, large fridge freezer and dishwasher and wine chiller all inset into a composite stone work tops. The apartment has two double bedrooms with the master including an En-suite and a family bathroom. The whole apartment also benefits from comfort cooling. This apartment comes complete with large Samsung Smart TVs and Samsung sound bar and is offered with full use of the onsite facilities including Gym, pool, residence lounge area, privet dining room, conference facilities, 24 hour concierge and Cinema room. The apartment is ready to move into with internet already connected.