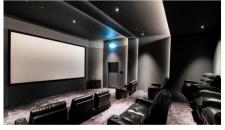

## **Garrett Mansions, W2**

A luxurious interior designed one-bedroom 1st floor apartment set over 559 SqFt comprising a large open-plan reception room leading onto a private balcony. The fully integrated kitchen with appliances from Siemens and Miele including oven and induction hobs, large fridge freezer and dishwasher and wine chiller all inset into a composite stone work tops. The apartment has two double bedrooms with the master including an En-suite and a family bathroom. The whole apartment also benefits from comfort cooling. This apartment comes complete with large Samsung Smart TVs and Samsung sound bar and is offered with full use of the onsite facilities including Gym, pool, residence lounge area, privet dining room, conference facilities, 24 hour concierge and Cinema room. The apartment is ready to move into with internet already connected.