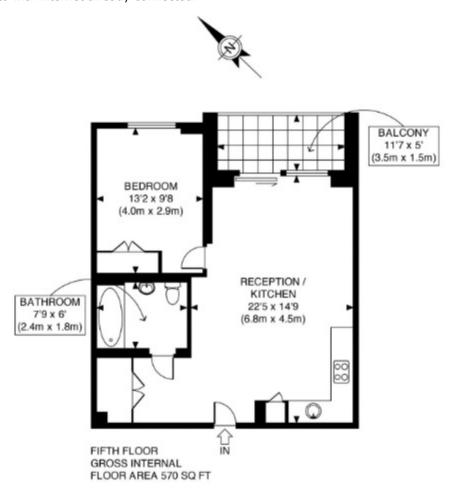

## **Garrett Mansions, W2**

A luxurious interior designed one-bedroom 1st floor apartment set over 559 SqFt comprising a large open-plan reception room leading onto a private balcony. The fully integrated kitchen with appliances from Siemens and Miele including oven and induction hobs, large fridge freezer and dishwasher and wine chiller all inset into a composite stone work tops. The apartment has two double bedrooms with the master including an En-suite and a family bathroom. The whole apartment also benefits from comfort cooling. This apartment comes complete with large Samsung Smart TVs and Samsung sound bar and is offered with full use of the onsite facilities including Gym, pool, residence lounge area, privet dining room, conference facilities, 24 hour concierge and Cinema room. The apartment is ready to move into with internet already connected.

APPROX. GROSS INTERNAL FLOOR AREA 570 SQ FT / 53 SQ M