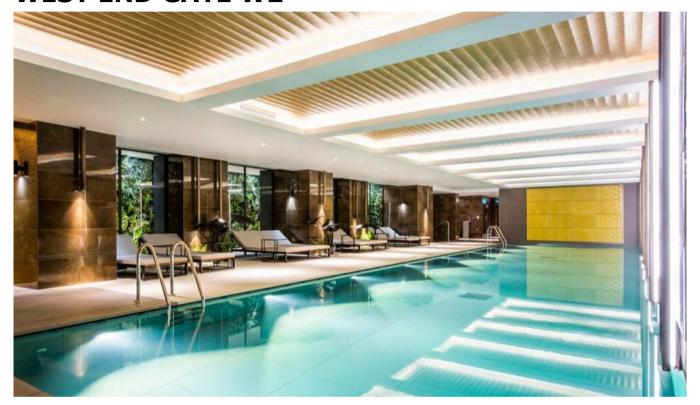

## **Garrett Mansions, W2**

A luxurious interior designed one-bedroom 1st floor apartment set over 559 SqFt comprising a large open-plan reception room leading onto a private balcony. The fully integrated kitchen with appliances from Siemens and Miele including oven and induction hobs, large fridge freezer and dishwasher and wine chiller all inset into a composite stone work tops. The apartment has two double bedrooms with the master including an En-suite and a family bathroom. The whole apartment also benefits from comfort cooling. This apartment comes complete with large Samsung Smart TVs and Samsung sound bar and is offered with full use of the onsite facilities including Gym, pool, residence lounge area, privet dining room, conference facilities, 24 hour concierge and Cinema room. The apartment is ready to move into with internet already connected.