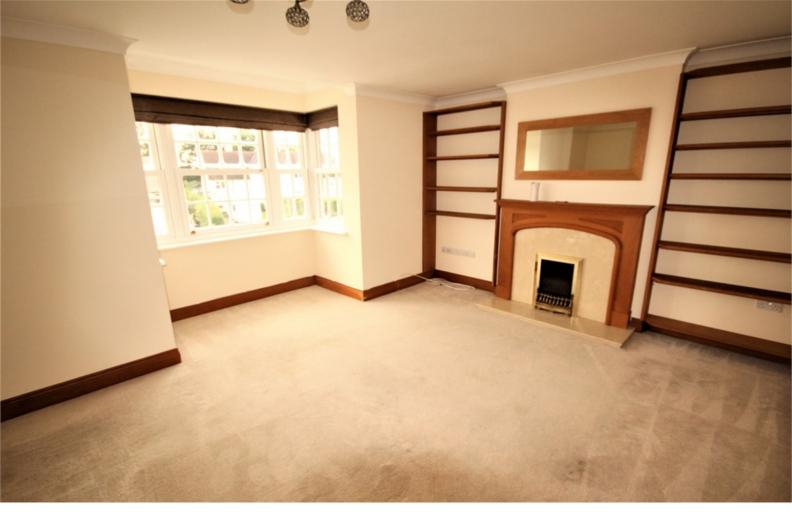

# Lounge / Dining Room

19' 3" x 15' 3" (5.87m x 4.65m) Marble fireplace with oak surround and mantel with gas coal effect fire. Coved ceiling. Down lighters. Oak shelving to alcoves. TV point. Telephone point. Feature double glazed bay window overlooking front aspect.