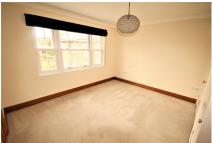

#### Bedroom 1

12' 7" x 10' 5" (3.84m x 3.18m) Fitted double and single wardrobe. TV point. Telephone point. Double glazed window overlooking rear aspect. Door to:

#### Bedroom 2

10' 5" x 9' 8" (3.18m x 2.95m) Fitted double wardrobe. Coved ceiling. TV point. Telephone point. Double glazed window overlooking rear aspect.