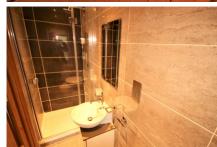

#### **En-Suite Shower Room**

Fully tiled with a white suite incorporating walk in shower, WC and circular wash hand basin with mixer tap and cupboard under. Heated towel rail. Down lighters. Coved ceiling. Expelair. Double glazed window overlooking rear aspect.