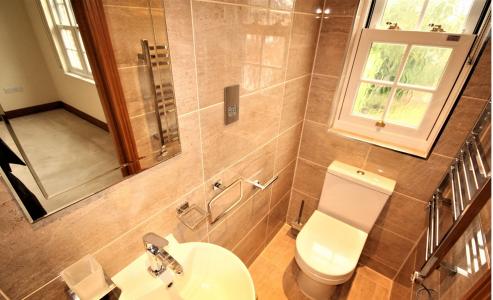

#### **Bathroom**

Partly tiled with white suite incorporating bath with mixer tap and hand shower attachment, wash hand basin with mixer tap set into granite shelf with cupboard under, WC and walk in shower cubicle with Aqualisa shower unit. Storage cupboards. Heated chrome towel rail. Tiled flooring. Coved ceiling. Down lighters. Expelair. Double glazed window overlooking side aspect.