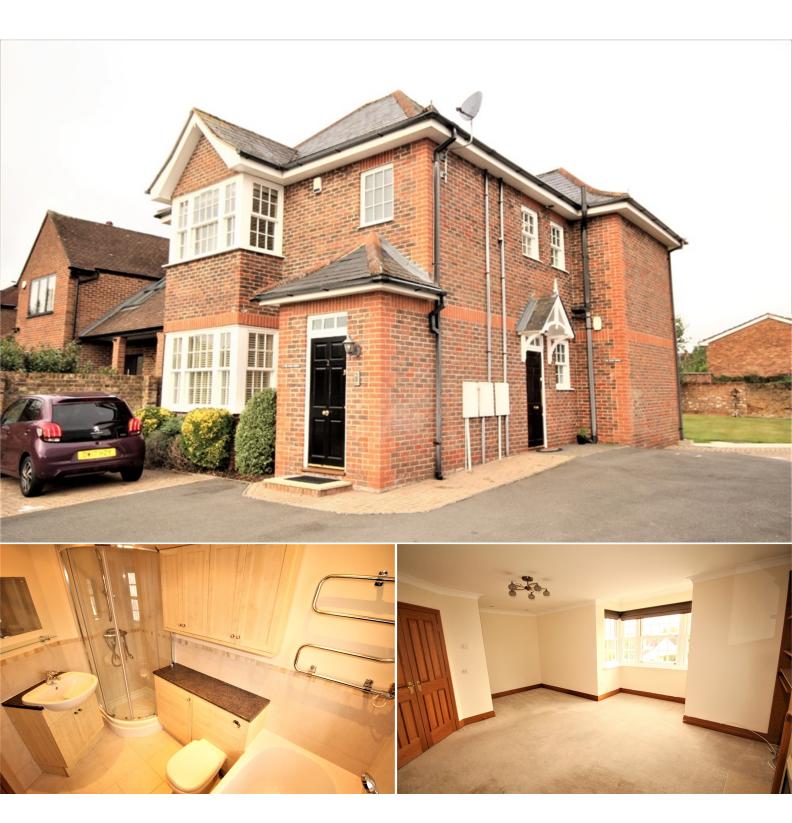

**Layters Green Lane** 

Chalfont St Peter, Buckinghamshire, SL9 9JB

# £1,600 pcm

AVAILABLE MID JUNE. A beautifully presented first floor apartment situated in this popular residential area only a short distance walk from the village centre with all its amenities and within easy reach of Gerrards Cross village and train station. Bank House comprises just two purpose built apartments, a ground and first floor, both with their own door entrances and concrete floors. The property enjoys generously proportioned, light filled accommodation that is sure to appeal to any tenant. Measuring circa 766 sq ft (approx.) in area, the accommodation comprises an entrance lobby, hall, living/dining room, separate kitchen, two double bedrooms with fitted wardrobes, master with an en-suite shower room, and a further bathroom. Further features include two allocated parking spaces behind secure gating, double glazing, under floor central heating and a communal garden.

#### **En-Suite Shower Room**

Fully tiled with a white suite incorporating walk in shower, WC and circular wash hand basin with mixer tap and cupboard under. Heated towel rail. Down lighters. Coved ceiling. Expelair. Double glazed window overlooking rear aspect.

#### **Bathroom**

Partly tiled with white suite incorporating bath with mixer tap and hand shower attachment, wash hand basin with mixer tap set into granite shelf with cupboard under, WC and walk in shower cubicle with Aqualisa shower unit. Storage cupboards. Heated chrome towel rail. Tiled flooring. Coved ceiling. Down lighters. Expelair. Double glazed window overlooking side aspect.

## Communal Gardens & Parking

Well tended communal grounds. Two allocated car parking spaces behind secure gating.