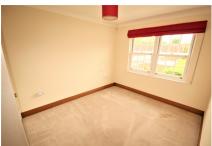

#### Bedroom 1

12' 7" x 10' 5" (3.84m x 3.18m) Fitted double and single wardrobe. TV point. Telephone point. Double glazed window overlooking rear aspect. Door to:

#### Bedroom 2

10' 5" x 9' 8" (3.18m x 2.95m) Fitted double wardrobe. Coved ceiling. TV point. Telephone point. Double glazed window overlooking rear aspect.