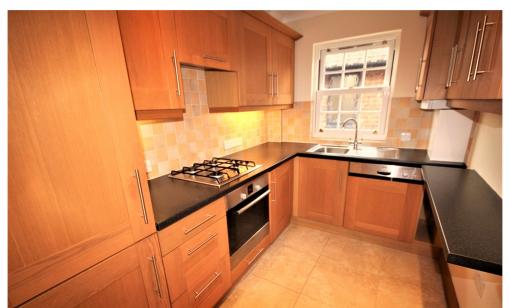

### Kitchen

9' 8" x 6' 7" (2.95m x 2.01m) Extremely well fitted with a range of wall and base units. Work surfaces with tiled splash backs. Stainless steel sink unit with mixer tap and drainer. Four ring gas hob with extractor hood over. Built in oven. Fitted dishwasher. Washing machine. Fitted fridge/freezer. Concealed wall mounted Baxi central heating boiler. Tiled floor. Downlighters. Coved ceiling. Breakfast counter. Double glazed window overlooking side aspect.