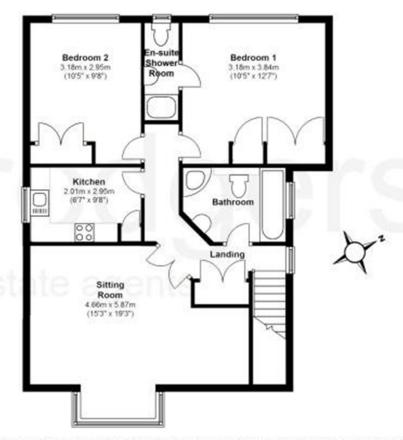

# **Ground Floor**

# **Entrance Hall**

Stairs rising to first floor. Cloaks/storage cupboard.

#### First Floor

#### Landing

Large storage cupboard with slatted shelving. Access to loft space. Video phone entry system. Double glazed window overlooking side aspect.

# Lounge / Dining Room

19' 3" x 15' 3" (5.87m x 4.65m) Marble fireplace with oak surround and mantel with gas coal effect fire. Coved ceiling. Down lighters. Oak shelving to alcoves. TV point. Telephone point. Feature double glazed bay window overlooking front aspect.

### Kitchen

9' 8" x 6' 7" (2.95m x 2.01m) Extremely well fitted with a range of wall and base units. Work surfaces with tiled splash backs. Stainless steel sink unit with mixer tap and drainer. Four ring gas hob with extractor hood over. Built in oven. Fitted dishwasher. Washing machine. Fitted fridge/freezer. Concealed wall mounted Baxi central heating boiler. Tiled floor. Downlighters. Coved ceiling. Breakfast counter. Double glazed window overlooking side aspect.

#### Bedroom 1

12' 7" x 10' 5" (3.84m x 3.18m) Fitted double and single wardrobe. TV point. Telephone point. Double glazed window overlooking rear aspect. Door to:

#### **En-Suite Shower Room**

Fully tiled with a white suite incorporating walk in shower, WC and circular wash hand basin with mixer tap and cupboard under. Heated towel rail. Down lighters. Coved ceiling. Expelair. Double glazed window overlooking rear aspect.

#### Bedroom 2

10' 5" x 9' 8" (3.18m x 2.95m) Fitted double wardrobe. Coved ceiling. TV point. Telephone point. Double glazed window overlooking rear aspect.

#### **Bathroom**

Partly tiled with white suite incorporating bath with mixer tap and hand shower attachment, wash hand basin with mixer tap set into granite shelf with cupboard under, WC and walk in shower cubicle with Aqualisa shower unit. Storage cupboards. Heated chrome towel rail. Tiled flooring. Coved ceiling. Down lighters. Expelair. Double glazed window overlooking side aspect.

# Merchants Court, Chalfont St Peter SL9 9JB

Approx. Gross Internal Area 72 sq. Metres (766 sq. feet)

Whilst every attempt has been made to ensure the accuracy of the floor plans contained here, measurements of doors, windows and rooms are approximate and no responsibility is taken for any error, omission of mis-statement. These plans are for representation purposes only as defined by the RKS Code of Measuring Practice and should be used as such by any prospective purchaser. The services, systems and appliances listed in this specification have not been tested by Rodgers Estate Agents and no guarantee as to their operating ability or their efficiency can be given.