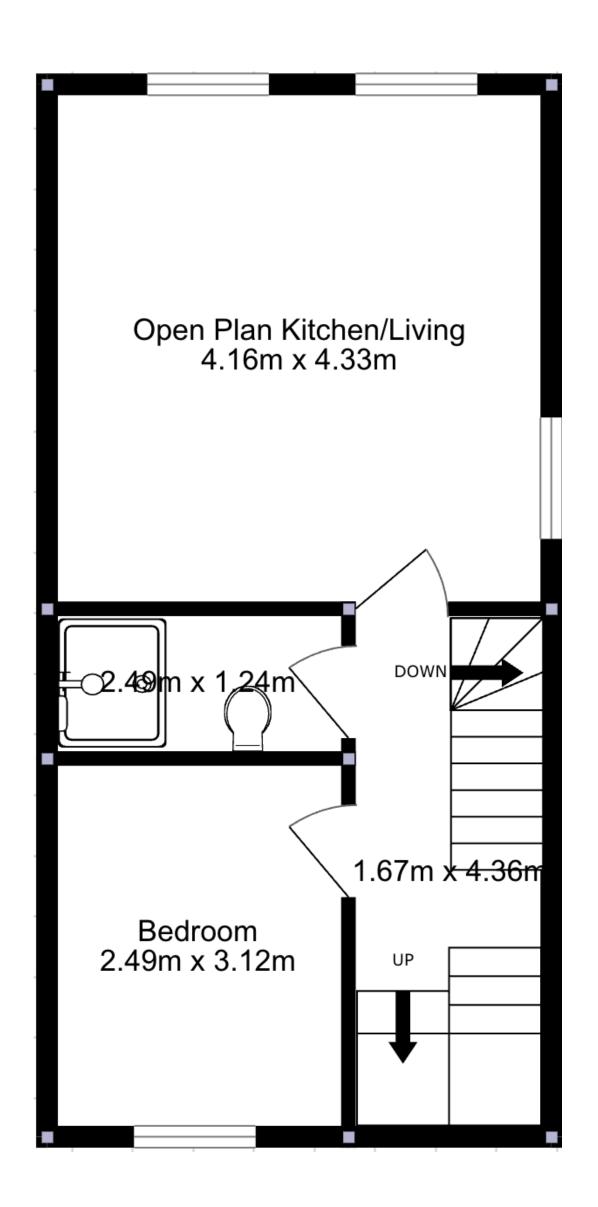

## **Property Description**

Discover modern living in this recently developed 2-bedroom duplex apartment, offering a seamless blend of style, comfort, and convenience.

Situated in a prime location, this property is perfect for professionals seeking a contemporary, low-maintenance home. The open-plan design creates a bright and inviting atmosphere, with a spacious living area enhanced by large windows that flood the space with natural light. The sleek, fully equipped kitchen features modern appliances, elegant cabinetry, and ample storage, making it ideal for both daily living and entertaining.

Both bedrooms are generously sized, with the primary bedroom boasting an en-suite bathroom and built-in storage. The duplex layout offers added privacy, while the direct access from the street provides unmatched convenience and a townhouse-like feel. Additional features include: