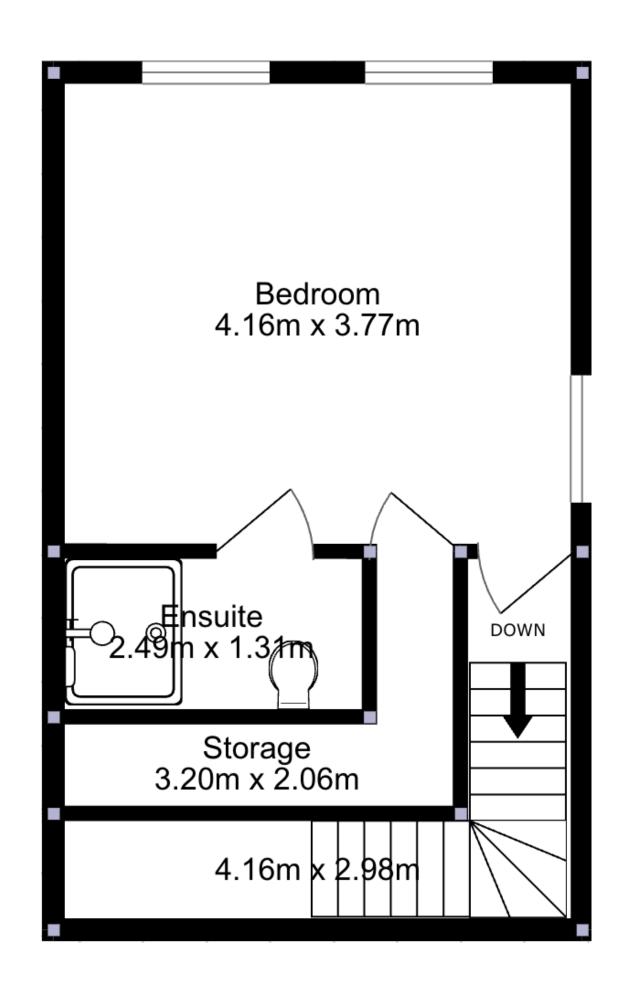

Both bedrooms are generously sized, with the primary bedroom boasting an en-suite bathroom and built-in storage. The duplex layout offers added privacy, while the direct access from the street provides unmatched convenience and a townhouse-like feel. Additional features include: