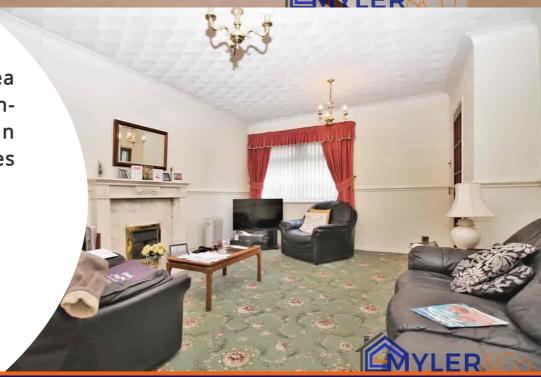

**Entrance Porch** 

**Entrance Hall** 

Lounge

4.82m x 3.88m (15' 10" x 12' 9")

Dining Room

2.53m x 3.38m (8' 4" x 11' 1")

Kitchen

3.38m x 1.94m (11' 1" x 6' 4")