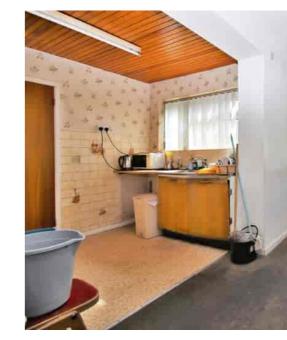

**Entrance Porch** 

**Entrance Hall** 

Lounge

4.82m x 3.88m (15' 10" x 12' 9")

Dining Room

2.53m x 3.38m (8' 4" x 11' 1")

Kitchen

3.38m x 1.94m (11' 1" x 6' 4")