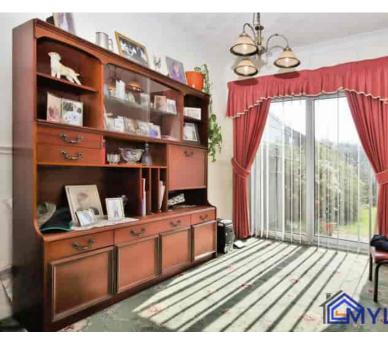

**Entrance Porch** 

**Entrance Hall** 

Lounge

4.82m x 3.88m (15' 10" x 12' 9")

Dining Room

2.53m x 3.38m (8' 4" x 11' 1")

Kitchen

3.38m x 1.94m (11' 1" x 6' 4")