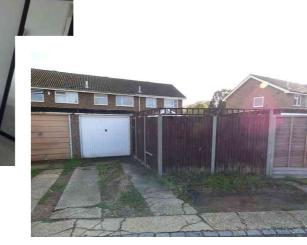

On the first floor there are three bedrooms and a family bathroom.

On the outside good sized front garden and the rear garden is laid to paving and lawn enclosed by wooden fencing, The garage is located at the rear of the property and with a driveway for off road parking.