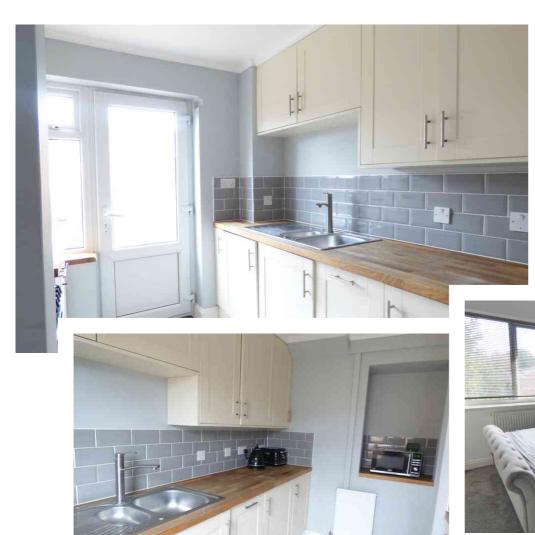

## Close to all round facilities

This well presented three bedroom terraced property is ideally located to local schools and shops, Upon entering the property the entrance hall has stairs leading to the first floor and panelled door to the spacious lounge diner, Kitchen is accessed via the lounge and has integrated fridge, dishwasher and concealed washing machine, wall mounted boiler and wooden worktops, UPVC leads from the kitchen to the rear garden.

On the first floor there are three bedrooms and a family bathroom.

On the outside good sized front garden and the rear garden is laid to paving and lawn enclosed by wooden fencing, The garage is located at the rear of the property and with a driveway for off road parking.