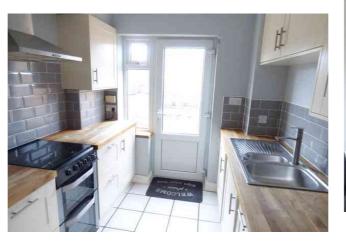

## Close to all round facilities

This well presented three bedroom terraced property is ideally located to local schools and shops, Upon entering the property the entrance hall has stairs leading to the first floor and panelled door to the spacious lounge diner, Kitchen is accessed via the lounge and has integrated fridge, dishwasher and concealed washing machine, wall mounted boiler and wooden worktops, UPVC leads from the kitchen to the rear garden.