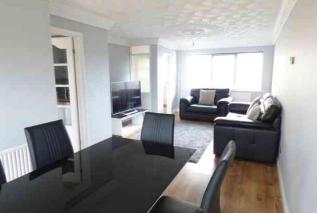

## Close to all round facilities

This well presented three bedroom terraced property is ideally located to local schools and shops, Upon entering the property the entrance hall has stairs leading to the first floor and panelled door to the spacious lounge diner, Kitchen is accessed via the lounge and has integrated fridge, dishwasher and concealed washing machine, wall mounted boiler and wooden worktops, UPVC leads from the kitchen to the rear garden.