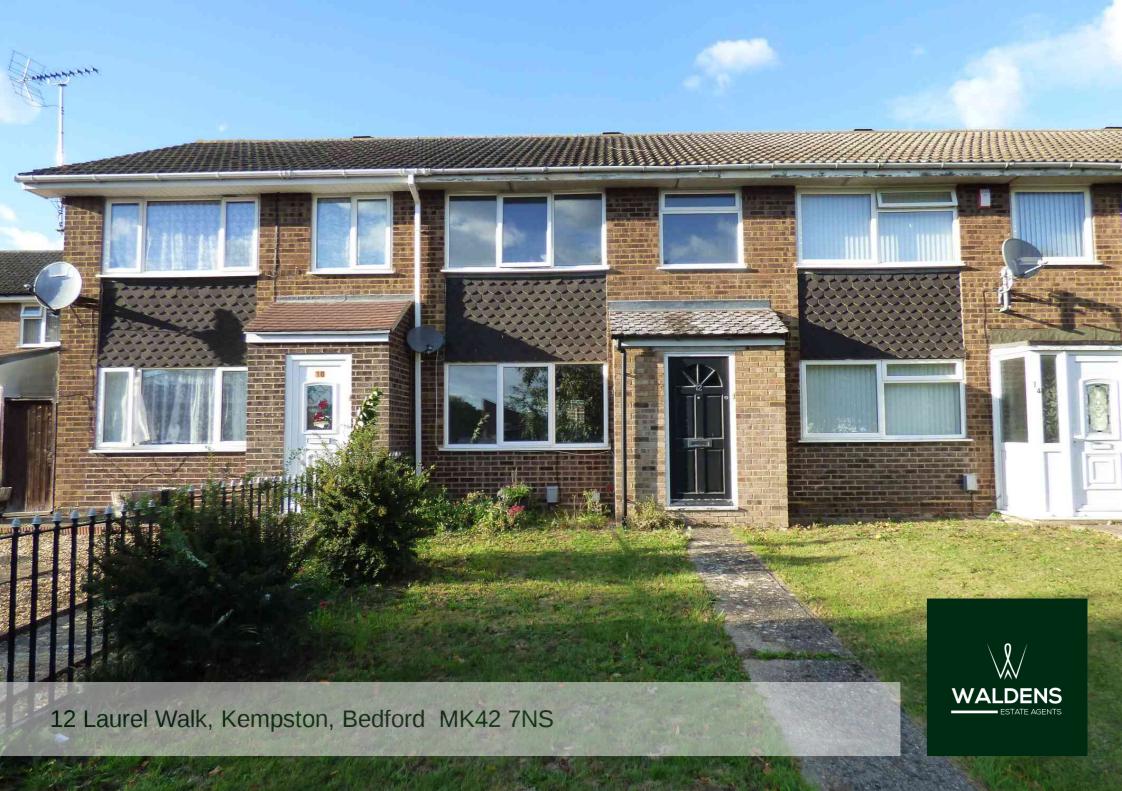

12 Laurel Walk Kempston Bedford MK42 7NS

## £229,995

Well maintained three bedroom terraced property with parking and garage to the rear and within easy access to local schools and shops.

- Well maintained 3 Bedroom Terraced Property
- Gas radiator central heating
- UPVC double glazed windows
- Lounge /Diner
- Fitted kitchen to incorporate various appliances
- Family bathroom
- Front & Rear gardens
- Garage and parking
  - Council Tax Band B
  - Energy Efficiency Rating

## Close to all round facilities

This well presented three bedroom terraced property is ideally located to local schools and shops, Upon entering the property the entrance hall has stairs leading to the first floor and panelled door to the spacious lounge diner, Kitchen is accessed via the lounge and has integrated fridge, dishwasher and concealed washing machine, wall mounted boiler and wooden worktops, UPVC leads from the kitchen to the rear garden.