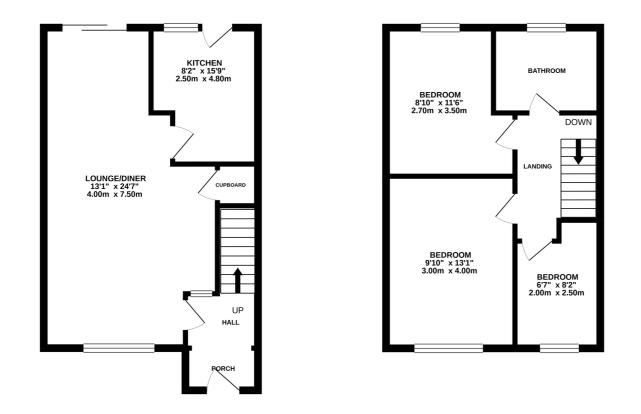

On the first floor there are three bedrooms and a family bathroom.

On the outside good sized front garden and the rear garden is laid to paving and lawn enclosed by wooden fencing, The garage is located at the rear of the property and with a driveway for off road parking.

TOTAL FLOOR AREA: 829 sq.ft. (77.0 sq.m.) approx. Whilst every attempt has been made to ensure the accuracy of the flooplan contained here, measurements of dors, windows, rooms and any other times are approximate and no responsibility is taken for any error, omission or mis-statement. This plan is for illustrative purposes only and should be used a such by any prospective purchaser. This spin is for illustrative purposes only and should be used as such by any prospective purchaser. The services, systems and applicance show have not bene tested and no guarantee as to their operability or efficiency can be given.