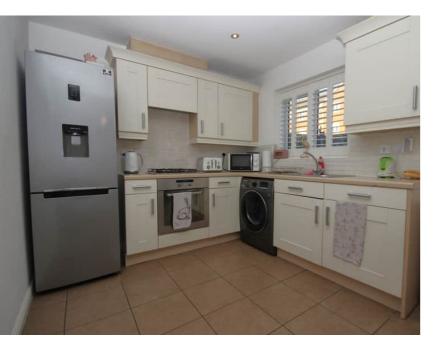

#### Kitchen / Dining Room

# 4.90m x 2.64m (16' 1" x 8' 8")

Kitchen area - Tiled to flooring, four spot lights, UPVC double glazed window, wall and base units with work surfaces over, 1½ bowl stainless steel sink with mixer tap, stainless steel cooker with gas hob and extractor fan, Samsung washing machine and fridge freezer.

Dining room area - Tiled to flooring, ceiling light, radiator, composite double glazed French doors to rear garden.