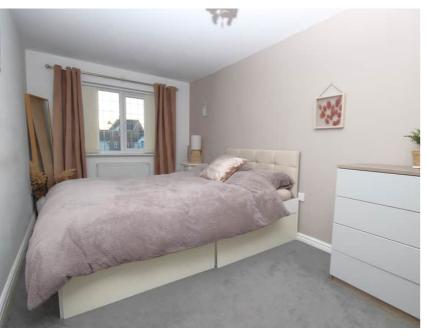

#### Bedroom One

6.30m x 2.90m (20' 8" x 9' 6") Carpet to flooring, ceiling light, radiator, UPVC double glazed window, fitted wardrobes, door to en-suite.

# Bedroom Two

2.65m x 4.15m (8' 8" x 13' 7") Carpet to flooring, ceiling light, radiator, UPVC double glazed window, fitted wardrobes.

# **Bedroom Three**

 $2.40m \times 2.10m$  (7' 10" x 6' 11") Carpet to flooring, ceiling light, radiator, UPVC double glazed window.