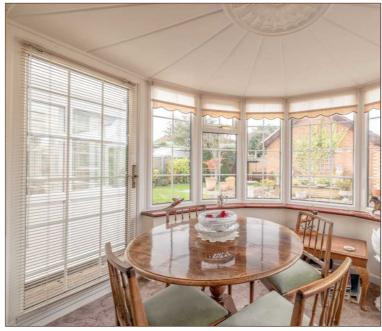

A rare opportunity to purchase a traditional purpose built bungalow set on a corner plot, located in the heart of the village of Old Windsor. The property features a 14ft kitchen, 21ft living room, a master bedroom with en-suite with an additional two bedrooms with built in storage, two conservatories and a three-piece family bathroom. Externally there is an enclosed front garden mainly laid to lawn, a large landscaped rear garden and a detached double garage with parking.