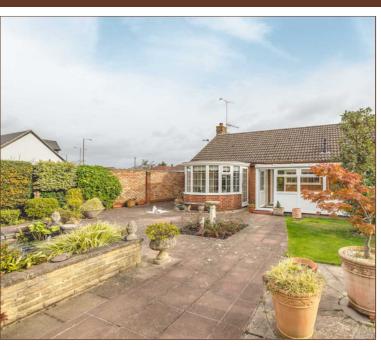

A rare opportunity to purchase a traditional purpose built bungalow set on a corner plot, located in the heart of the village of Old Windsor. The property features a 14ft kitchen, 21ft living room, a master bedroom with en-suite with an additional two bedrooms with built in storage, two conservatories and a three-piece family bathroom. Externally there is an enclosed front garden mainly laid to lawn, a large landscaped rear garden and a detached double garage with parking.

## External

To the front of the property there is a well enclosed front garden.

To the rear there is a large landscaped garden and detached double garage.