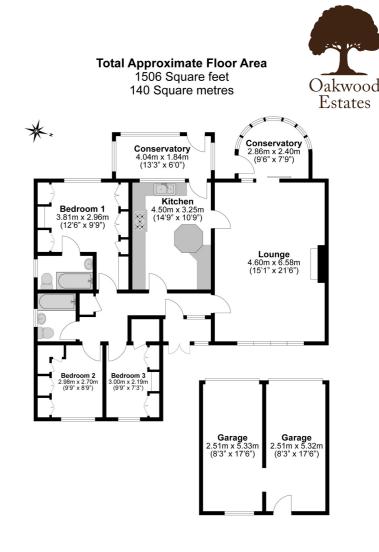

A rare opportunity to purchase a traditional purpose built bungalow set on a corner plot, located in the heart of the village of Old Windsor. The property features a 14ft kitchen, 21ft living room, a master bedroom with en-suite with an additional two bedrooms with built in storage, two conservatories and a three-piece family bathroom. Externally there is an enclosed front garden mainly laid to lawn, a large landscaped rear garden and a detached double garage with parking.

## External

To the front of the property there is a well enclosed front garden.

To the rear there is a large landscaped garden and detached double garage.