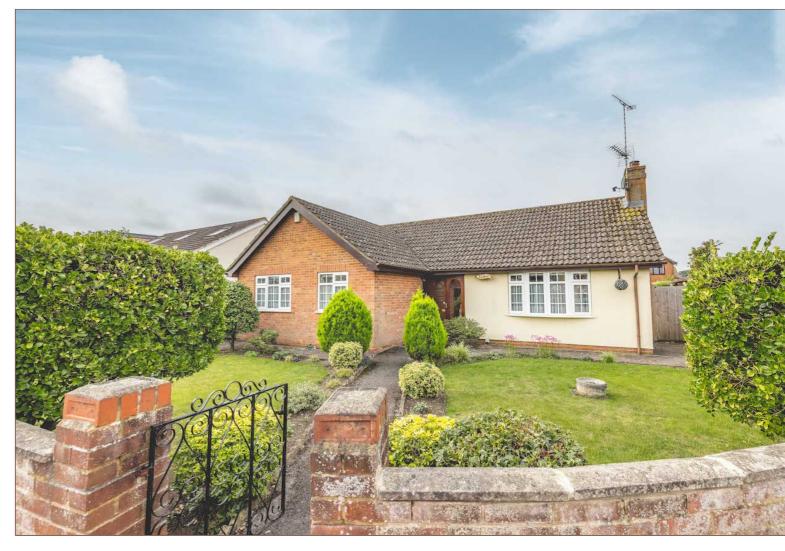

A rare opportunity to purchase a traditional purpose built bungalow set on a corner plot, located in the heart of the village of Old Windsor. The property features a 14ft kitchen, 21ft living room, a master bedroom with en-suite with an additional two bedrooms with built in storage, two conservatories and a three-piece family bathroom. Externally there is an enclosed front garden mainly laid to lawn, a large landscaped rear garden and a detached double garage with parking.

## External

To the front of the property there is a well enclosed front garden.

To the rear there is a large landscaped garden and detached double garage.