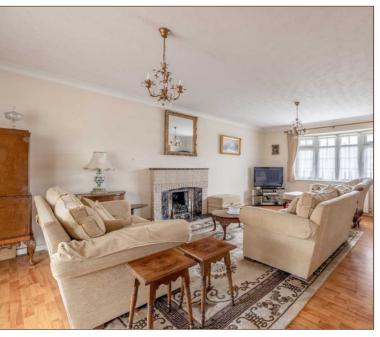

A rare opportunity to purchase a traditional purpose built bungalow set on a corner plot, located in the heart of the village of Old Windsor. The property features a 14ft kitchen, 21ft living room, a master bedroom with en-suite with an additional two bedrooms with built in storage, two conservatories and a three-piece family bathroom. Externally there is an enclosed front garden mainly laid to lawn, a large landscaped rear garden and a detached double garage with parking.