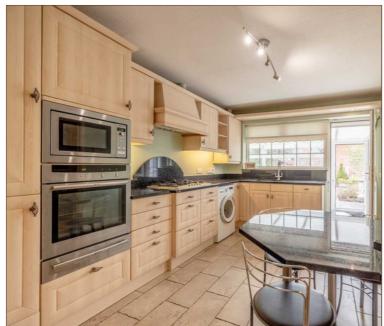

A rare opportunity to purchase a traditional purpose built bungalow set on a corner plot, located in the heart of the village of Old Windsor. The property features a 14ft kitchen, 21ft living room, a master bedroom with en-suite with an additional two bedrooms with built in storage, two conservatories and a three-piece family bathroom. Externally there is an enclosed front garden mainly laid to lawn, a large landscaped rear garden and a detached double garage with parking.