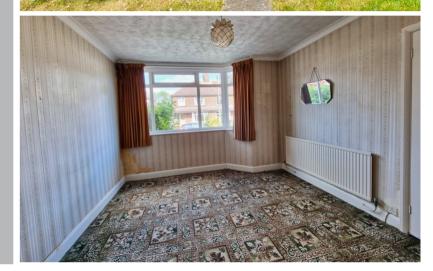

#### Lounge

14' 1" x 11' 0" into bay (4.29m x 3.35m) Double glazed bay window to the front, radiator.