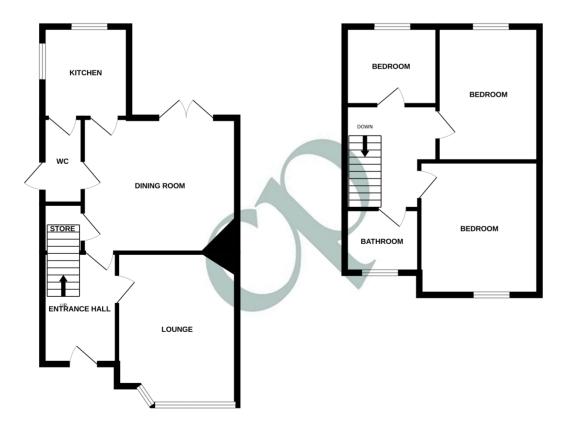

GROUND FLOOR 1ST FLOOR

Whist every attempt has been made to ensure the accuracy of the floopfain contained here, measurements of doors, windows, rooms and any other times are approximate and no responsibility is taken for any error, omission or mis-statement. This plan is for illustrative purposes only and should be used as such by any prospective purchaser. The services, systems and appliances shown have not been tested and no guarantee as to their operability or efficiency can be given.

#### **Ground Floor**

#### **Entrance Hall**

Double glazed entrance door and window to the front, stairs rising to first floor, radiator.

#### Cloakroom

A suite comprising of a low level WC, wash hand basin double glazed windows to the side and rear, radiator.

#### Lounge

14' 1" x 11' 0" into bay (4.29m x 3.35m) Double glazed bay window to the front, radiator.

#### Dining Room

14' 1" x 12' 5" (4.29m x 3.78m) Gas fire (not in use), French doors opening to the garden, under stairs cupboard housing boiler, radiator.

#### Kitchen

8' 0" x 7' 10" (2.44m x 2.39m) A range of base and wall mounted units, space for appliances, double glazed windows to the side and rear, radiator.

#### First Floor

#### Landing

Access to loft, double glazed window to the side.

#### Bedroom One

12' 6" x 11' 0" (3.81m x 3.35m) Double glazed window to the front.

## Bedroom Two

12' 6" x 9' 6" incl. wardrobes (3.81m x 2.90m) Fitted wardrobes, double glazed window to the rear.

## Bedroom Three

8' 2" x 7' 6" (2.49m x 2.29m) Double glazed window to the rear, radiator.

#### Shower Room

A suite comprising of a shower cubicle, low level WC, wash hand basin, double glazed window to the front, radiator.