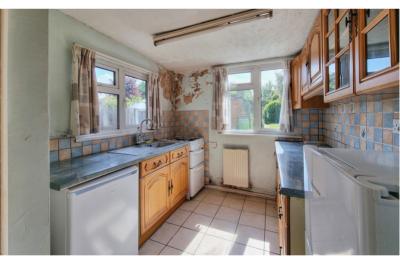

#### Kitchen

8' 0" x 7' 10" (2.44m x 2.39m) A range of base and wall mounted units, space for appliances, double glazed windows to the side and rear, radiator.