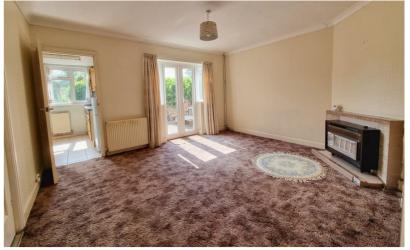

#### Lounge

14' 1" x 11' 0" into bay (4.29m x 3.35m) Double glazed bay window to the front, radiator.