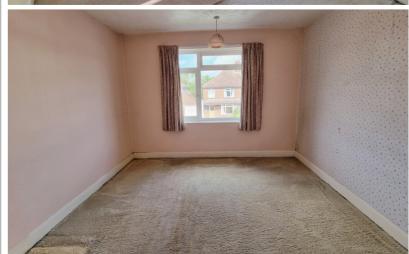

## Bedroom Three

8' 2" x 7' 6" (2.49m x 2.29m) Double glazed window to the rear, radiator.