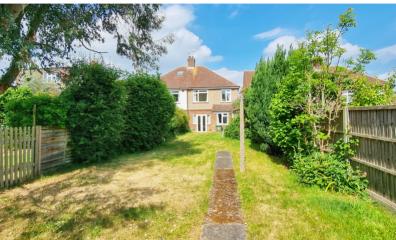

#### Outside

#### Front Garden

Lawn area with hard standing area providing parking for 1 small car.

## Rear Garden

A large rear garden, mainly laid to lawn with patio area and side access.