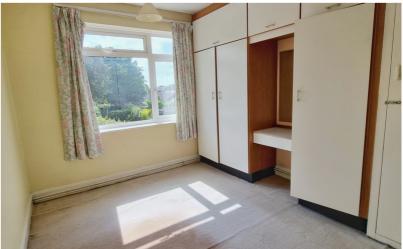

## Bedroom Two

12' 6" x 9' 6" incl. wardrobes (3.81m x 2.90m) Fitted wardrobes, double glazed window to the rear.