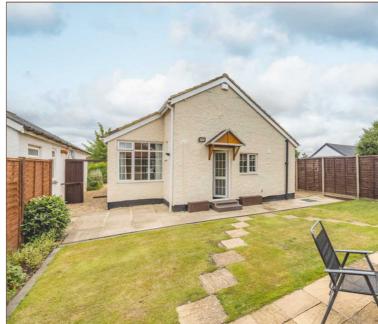

The layout features a 14ft living/dining room a 16ft fitted kitchen, three double-sized bedrooms, and a four piece bathroom. Externally the rear garden is mainly laid to lawn and incorporates an 19ft garage, with parking for 2 cars in front.

To the front of the property there is a front garden with potential to convert this into a driveway (STP). This bungalow comes onto the market with no onward chain allowing for the possibility of a quick sale

## External

Externally the rear garden is mainly laid to lawn and incorporates an 19ft garage, with parking for 2 cars in front. To the front of the property there is a front garden with potential to convert this into a driveway (STP).