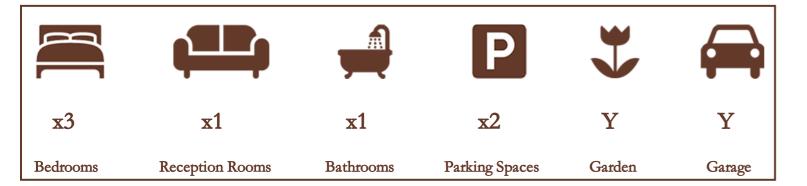

The layout features a 14ft living/dining room a 16ft fitted kitchen, three double-sized bedrooms, and a four piece bathroom. Externally the rear garden is mainly laid to lawn and incorporates an 19ft garage, with parking for 2 cars in front.