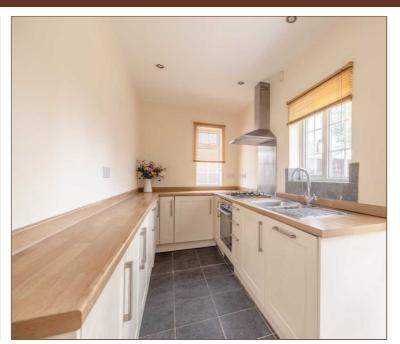

The layout features a 14ft living/dining room a 16ft fitted kitchen, three double-sized bedrooms, and a four piece bathroom. Externally the rear garden is mainly laid to lawn and incorporates an 19ft garage, with parking for 2 cars in front.

THREE BEDROOM DETACHED BUNGALOW

POTENTIAL TO EXTEND (STP)

16FT KITCHEN

DETACHED GARAGE

NO CHAIN

CORNER PLOT

RECENTLY DECORATED AND CARPETED THROUGHOUT

FOUR PIECE FAMILY BATHROOM