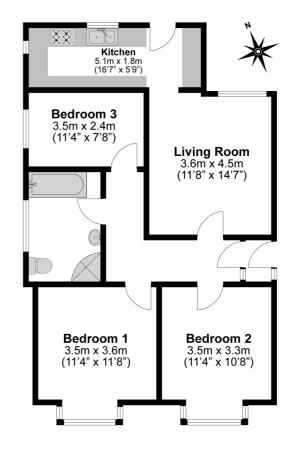

The layout features a 14ft living/dining room a 16ft fitted kitchen, three double-sized bedrooms, and a four piece bathroom. Externally the rear garden is mainly laid to lawn and incorporates an 19ft garage, with parking for 2 cars in front.

## **Total Approximate Floor Area** 1054 Square feet 98 Square metres

Illustrations are for identification purposes only, measurements are approximate, not to scale.

Prospective purchasers should be aware that these sales particulars are intended as a general guide only and room sizes should not be relied upon for carpets or furnishing. We have not carried out any form of survey nor have we tested any appliance or services, mechanical or electrical. All maps are supplied by Goview.co.uk from Ordnance Survey mapping. Care has been taken in the preparation of these sales particulars, which are thought to be materially correct, although their accuracy is not guaranteed and they do not form part of any contract.