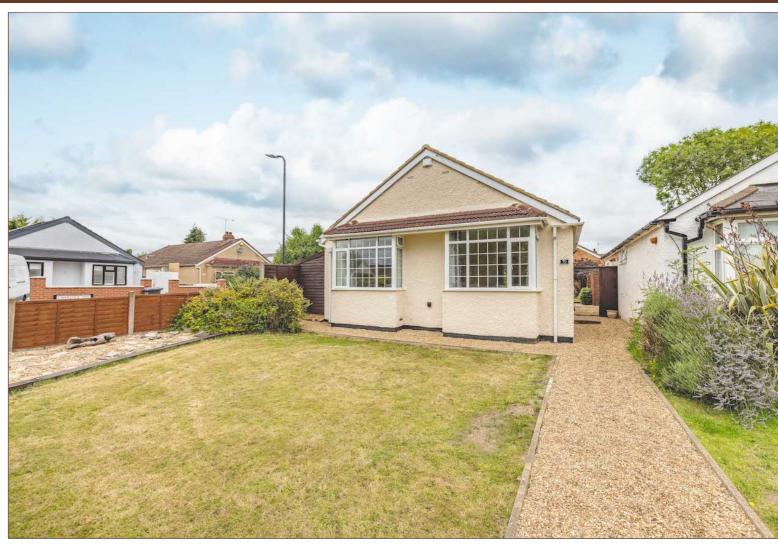

This three bedroom detached bungalow is located on a sought-after road within 0.2 miles of Burnham Train Station (Cross Rail) and nearby to local convenience stores including Tesco Express. The property is situated on a corner plot and is offered to the market with the potential to extend onto the rear/into the loft (STP) like neighbouring properties on the road.

To the front of the property there is a front garden with potential to convert this into a driveway (STP). This bungalow comes onto the market with no onward chain allowing for the possibility of a quick sale