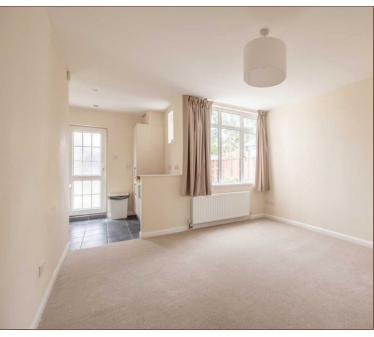

The layout features a 14ft living/dining room a 16ft fitted kitchen, three double-sized bedrooms, and a four piece bathroom. Externally the rear garden is mainly laid to lawn and incorporates an 19ft garage, with parking for 2 cars in front.