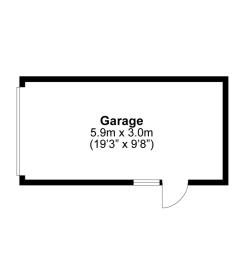

The layout features a 14ft living/dining room a 16ft fitted kitchen, three double-sized bedrooms, and a four piece bathroom. Externally the rear garden is mainly laid to lawn and incorporates an 19ft garage, with parking for 2 cars in front.

## External

Externally the rear garden is mainly laid to lawn and incorporates an 19ft garage, with parking for 2 cars in front. To the front of the property there is a front garden with potential to convert this into a driveway (STP).