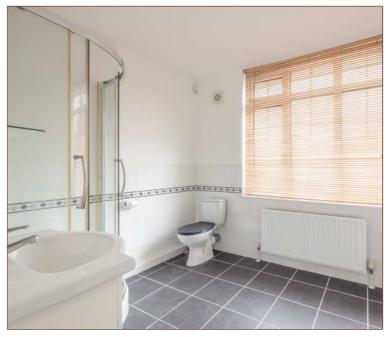

The layout features a 14ft living/dining room a 16ft fitted kitchen, three double-sized bedrooms, and a four piece bathroom. Externally the rear garden is mainly laid to lawn and incorporates an 19ft garage, with parking for 2 cars in front.

THREE BEDROOM DETACHED BUNGALOW

POTENTIAL TO EXTEND (STP)

16FT KITCHEN

DETACHED GARAGE

NO CHAIN

CORNER PLOT

RECENTLY DECORATED AND CARPETED THROUGHOUT

FOUR PIECE FAMILY BATHROOM