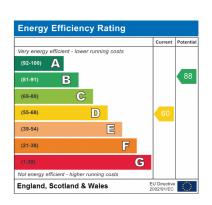

te school

Burnham Grammar School 0.6 miles away

Council Tax

Band E

## **Total Approximate Floor Area** 1054 Square feet 98 Square metres







Illustrations are for identification purposes only, measurements are approximate, not to scale.

Prospective purchasers should be aware that these sales particulars are intended as a general guide only and room sizes should not be relied upon for carpets or furnishing. We have not carried out any form of survey nor have we tested any appliance or services, mechanical or electrical. All maps are supplied by Goview.co.uk from Ordnance Survey mapping. Care has been taken in the preparation of these sales particulars, which are thought to be materially correct, although their accuracy is not guaranteed and they do not form part of any contract.