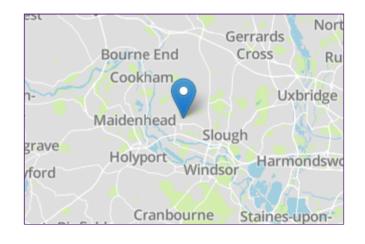

## Transport Links

Nearest stations:

Burnham (0.1 mi)

Taplow (1.4 mi)

Slough (2.6 mi)

The M40 (junction 2) can be joined at Beaconsfield linking with the M25. The M4 (junction 7 approximately two miles away) also provides access to the M25 and the national road network giving access to London, Heathrow and the west. There is a mainline railway station in Burnham, offering services to Paddington and from Beaconsfield there is a service to Marylebone. Burnham is included within the Crossrail scheme.