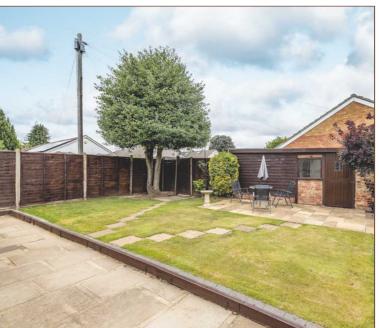

The layout features a 14ft living/dining room a 16ft fitted kitchen, three double-sized bedrooms, and a four piece bathroom. Externally the rear garden is mainly laid to lawn and incorporates an 19ft garage, with parking for 2 cars in front.

To the front of the property there is a front garden with potential to convert this into a driveway (STP). This bungalow comes onto the market with no onward chain allowing for the possibility of a quick sale

## External

Externally the rear garden is mainly laid to lawn and incorporates an 19ft garage, with parking for 2 cars in front. To the front of the property there is a front garden with potential to convert this into a driveway (STP).