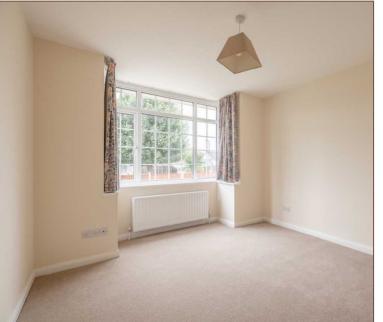

The layout features a 14ft living/dining room a 16ft fitted kitchen, three double-sized bedrooms, and a four piece bathroom. Externally the rear garden is mainly laid to lawn and incorporates an 19ft garage, with parking for 2 cars in front.