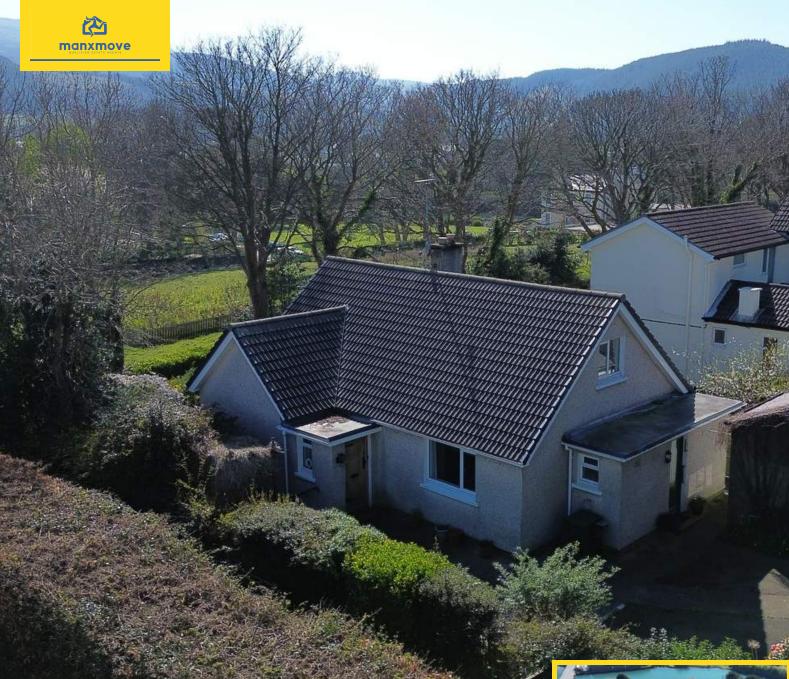

## Lindow, Westfield Drive, Ramsey, Isle of Man. IM8 3ER

Spacious detached chalet bungalow situated within a desirable residential cul-de-sac with impressive views towards the mountain road offered with no onward chain

## **PROPERTY DESCRIPTION**

Manxmove Estate Agents are delighted to present this charming detached chalet bungalow, ideally situated in a peaceful cul-de-sac on Westfield Drive, right in the heart of Ramsey. This delightful property offers a perfect blend of comfort and convenience, with easy access to the town's amenities and the bustling Parliament Street.

As you enter the bungalow, you are welcomed into a spacious and inviting ground floor, featuring a large lounge that boasts impressive rural views, creating a serene atmosphere for relaxation. The lounge is perfect for entertaining or unwinding after a long day. Adjacent to the lounge is a dining room that provides an ideal space for family meals and gatherings.