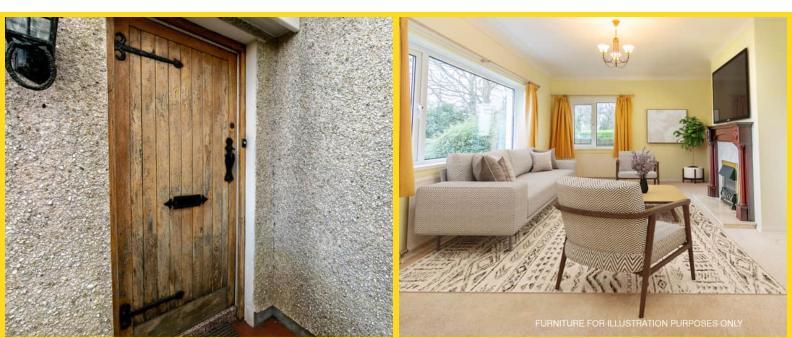

As you enter the bungalow, you are welcomed into a spacious and inviting ground floor, featuring a large lounge that boasts impressive rural views, creating a serene atmosphere for relaxation. The lounge is perfect for entertaining or unwinding after a long day. Adjacent to the lounge is a dining room that provides an ideal space for family meals and gatherings.

The well-appointed kitchen is equipped with ample storage and workspace, complemented by a pantry for additional convenience. A convenient W.C. is also located on the ground floor, enhancing the functionality of the home. Completing the ground floor is a comfortable bedroom, perfect for guests or as a home office.