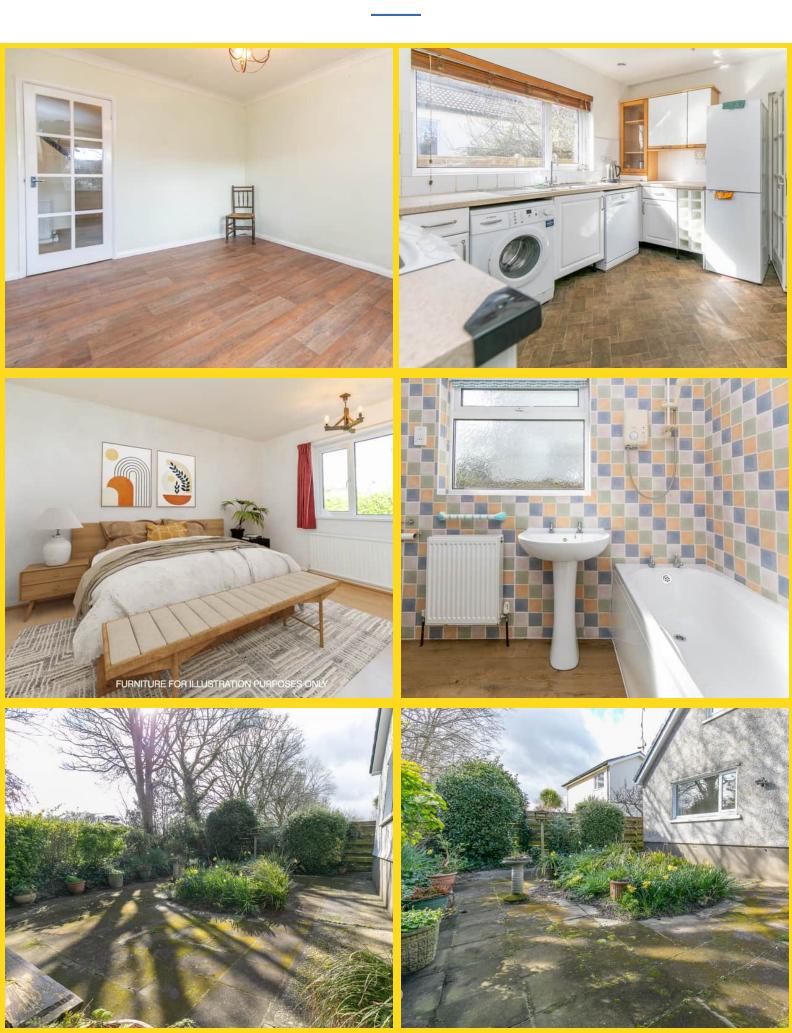

As you enter the bungalow, you are welcomed into a spacious and inviting ground floor, featuring a large lounge that boasts impressive rural views, creating a serene atmosphere for relaxation. The lounge is perfect for entertaining or unwinding after a long day. Adjacent to the lounge is a dining room that provides an ideal space for family meals and gatherings.

The well-appointed kitchen is equipped with ample storage and workspace, complemented by a pantry for additional convenience. A convenient W.C. is also located on the ground floor, enhancing the functionality of the home. Completing the ground floor is a comfortable bedroom, perfect for guests or as a home office.

Upstairs, you'll find two additional bedrooms, both generously sized and filled with natural light. These rooms offer flexible living options, whether for family, guests, or a creative space. The layout ensures privacy while still maintaining a sense of togetherness within the home.

The property features a detached single garage, providing secure storage for your vehicle or additional space for hobbies. The driveway accommodates parking for two to three cars, ensuring convenience for residents and visitors alike.