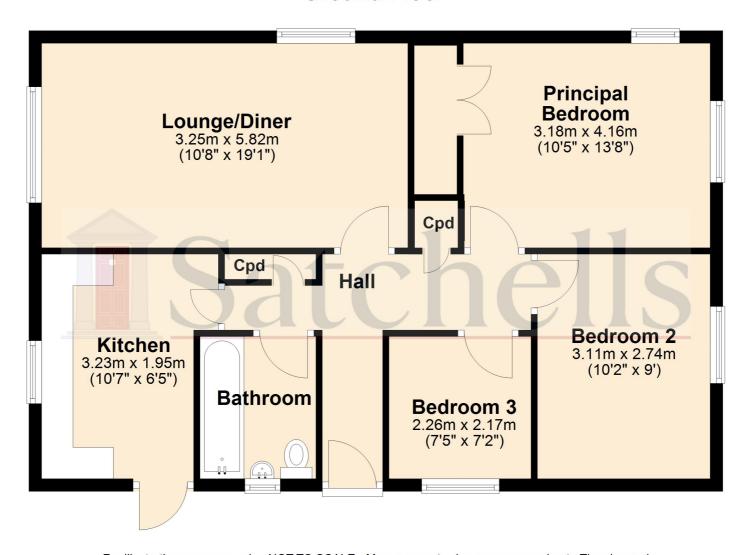

# **Ground Floor**

## **Entrance Hallway:**

Carpeted throughout with openings into all rooms. Radiators. Cupboard storage. Loft access.

## Living Room/ Dining Room:

Abt. 19' 1" x 10' 8" (5.99m x 3.25m) Carpeted. Fireplace. Radiator. Wallpaper feature wall.

#### Kitchen:

Abt. 10' 7" x 6' 5" (2.95m x 1.96m) Parque style flooring. Worktops with a range of appliances. Splashback tiling. Side door to outside. Cooker with hob extractor.

#### **Principal Bedroom:**

Abt. 13' 8" x 10' 5" (4.17m x 3.17m) Carpeted. Fitted curtains. Fitted storage cupboard. Dual aspect. Radiator.

## **Bedroom Two:**

Abt. 10' 2" x 9' 0" (3.10m x 2.74m) Wallpaper. Carpeted. Radiator. Fitted curtains.

#### **Bedroom Three:**

Abt. 7' 5" x 7' 2" (2.26m x 2.18m) Dual purpose room. Shelving fitted. Radiator. Fitted curtains.

## Family Bathroom:

Carpeted. Low level flush WC. Fitted bathtub. Wash hand basin. Radiator.

# **Ground Floor**

For illustrative purposes only - NOT TO SCALE - Measurements shown are approximate. The size and position of doors,windows,appliances and other features are approximate.

Plan produced using PlanUp.