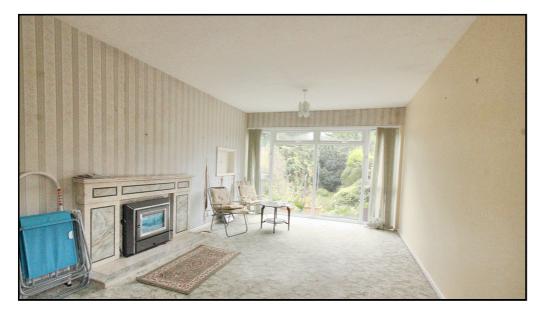

## Living Room/ Dining Room:

Abt. 19' 1" x 10' 8" (5.99m x 3.25m) Carpeted. Fireplace. Radiator. Wallpaper feature wall.