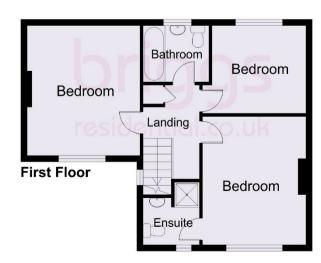

#### **LANDING**

MASTER BEDROOM 13'5 x 11' (4.09m x 3.35m)

With radiator, window to front aspect and door to

### **EN SUITE**

Comprising shower cubicle, low flush WC, wash hand basin, radiator and window to front aspect.

# **BEDROOM TWO** 13'7 x 11'9 (4.15m x 3.58m)

With radiator and window to front aspect.

# **BEDROOM THREE** 11' x 9'2 (3.35m x 2.79m)

With radiator and window to rear aspect.

# **BATHROOM**

Comprising panelled bath, low flush WC, wash hand basin, radiator and window to rear aspect.