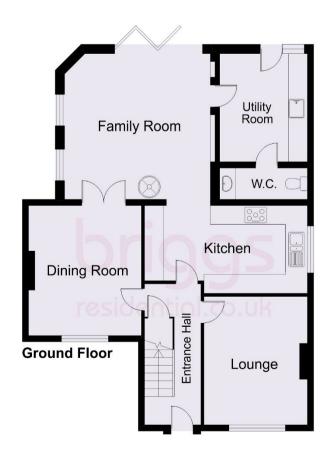

#### **HALLWAY**

With stairs to first floor with built in cupboard beneath.

## **LOUNGE** 13'4 x 11' (4.06m x 3.35m)

With ornamental fireplace and beam above, radiator, TV point and window to front aspect.

# **DINING ROOM** 13'9 x 11'9 (4.19m x 3.58m)

A spacious room with radiator, window to front aspect and double opening doors to

## **FAMILY ROOM** 15'3 x 15'2 (4.65m x 4.62m)

This most impressive light and airy room has a superb lantern light window, two windows to side aspect, bi-folding doors opening onto the rear garden, tiled floor, focal cast iron woodburner, door to utility room and open access to

# **KITCHEN** 15'3 x 9'2 (4.65m x 2.79m)

Comprising ample wall and base units, work surface, space for cooking range, plumbing for dishwasher, space for American style fridge freezer, sink unit and window to side aspect.

## **UTILITY ROOM** 11'9 x 9'2 (3.58m x 2.79m)

With base units, plumbing for washing machine, space for tumble dryer, Belfast sink unit, work surface, cloaks area, heated towel rail, window to rear aspect, door to rear garden and door to

#### **CLOAKROOM**

Comprising low flush WC and wash hand basin.