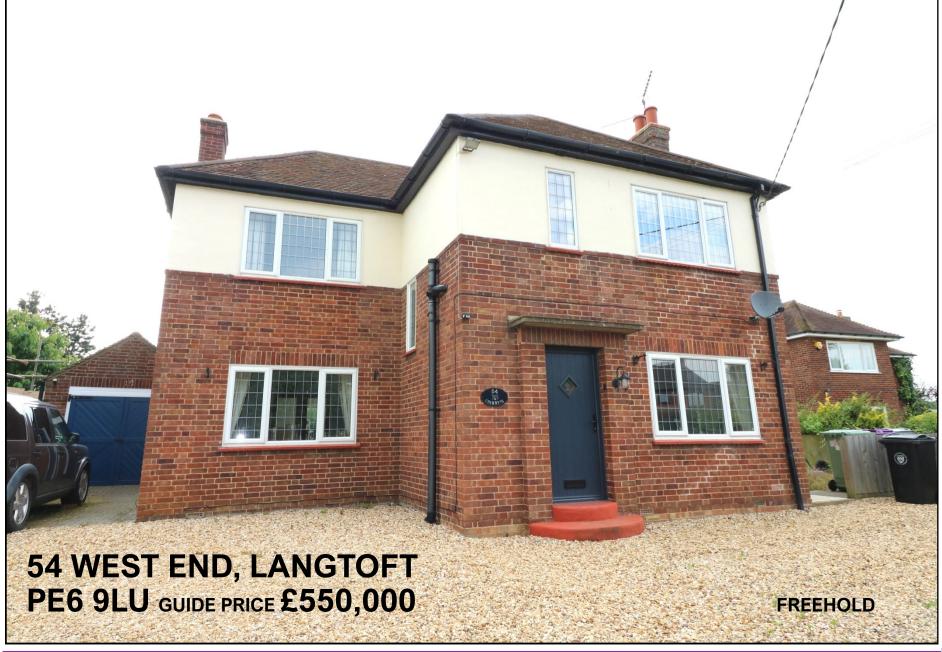

Briggs Residential 17 Market Place Market Deeping PE6 8EA

01778 349300

briggsresidential.co.uk

eaturing a stunning family room with lantern light window and bi-folding doors opening onto the large gardens, this established, extended detached family home is situated in the centre of the village and offers potential to extend. With three reception rooms, a good size kitchen and three double bedrooms with en suite to the master, this traditional home also benefits from a large driveway which provides parking for many vehicles and viewing is highly advised.

### **OUTSIDE**

The large gravelled driveway provides parking for many vehicles and leads to a single garage with outbuildings beyond. There is further access to the side of the property which provides additional parking if required.