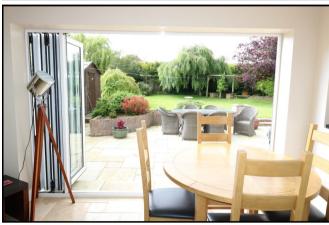

## **FAMILY ROOM** 15'3 x 15'2 (4.65m x 4.62m)

This most impressive light and airy room has a superb lantern light window, two windows to side aspect, bi-folding doors opening onto the rear garden, tiled floor, focal cast iron woodburner, door to utility room and open access to

The stunning gardens provide a high degree of tranquil privacy and are mainly laid to lawn with patio, mature trees, shrubs, patio and further side garden.

EPC RATING: TBA

FOR IDENTIFICATION PURPOSES ONLY