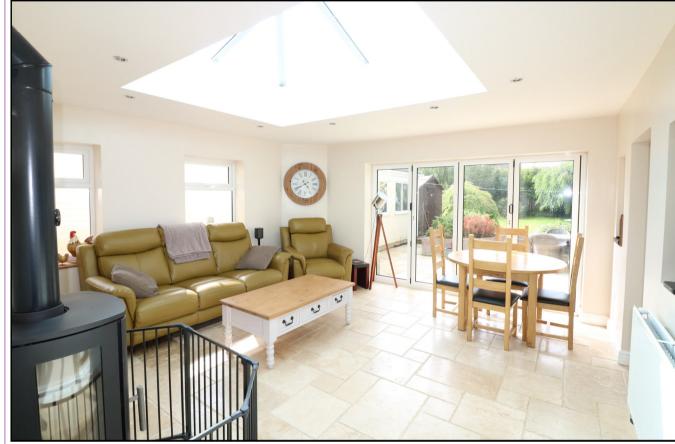

Briggs Residential 17 Market Place Market Deeping PE6 8EA

01778 349300

briggsresidential.co.uk

eaturing a stunning family room with lantern light window and bi-folding doors opening onto the large gardens, this established, extended detached family home is situated in the centre of the village and offers potential to extend. With three reception rooms, a good size kitchen and three double bedrooms with en suite to the master, this traditional home also benefits from a large driveway which provides parking for many vehicles and viewing is highly advised.

## **FAMILY ROOM** 15'3 x 15'2 (4.65m x 4.62m)

This most impressive light and airy room has a superb lantern light window, two windows to side aspect, bi-folding doors opening onto the rear garden, tiled floor, focal cast iron woodburner, door to utility room and open access to