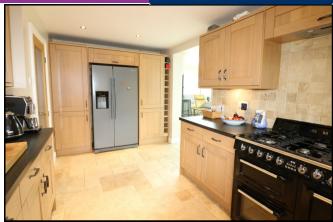

# **KITCHEN** 15'3 x 9'2 (4.65m x 2.79m)

Comprising ample wall and base units, work surface, space for cooking range, plumbing for dishwasher, space for American style fridge freezer, sink unit and window to side aspect.