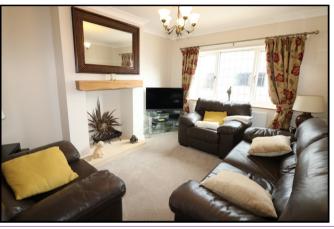

## **LOUNGE** 13'4 x 11' (4.06m x 3.35m)

With ornamental fireplace and beam above, radiator, TV point and window to front aspect.