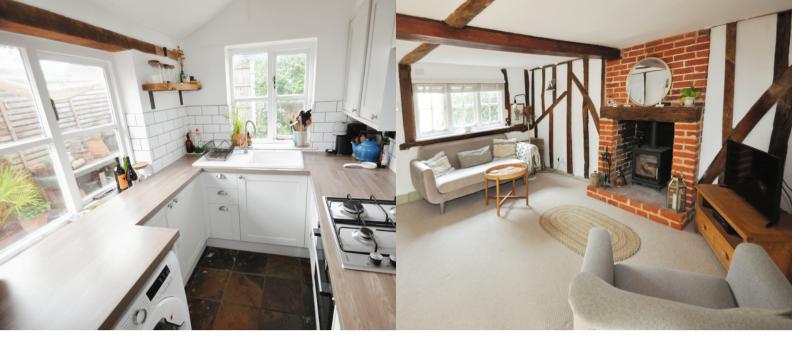

## LOUNGE

14' 4" x 11' 4" (4.37m x 3.45m)

Window to front, log burner with brick surround, access to the inner lobby and access to the kitchen/dining room.

## KITCHEN/DINING ROOM

16' 9" x 6' 3" (5.11m x 1.91m)

Fitted with a range of base and wall mounted storage cupboards, windows to side and rear, ceramic sink unit, space and plumbing for washing machine, space for fridge/freezer, integrated electric oven and gas hob with extractor over, door to rear garden.