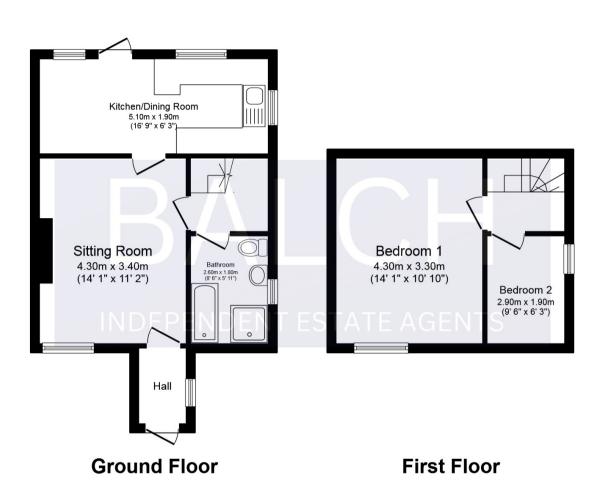

### PROPERTY INFORMATION

(WITH APPROXIMATE ROOM SIZES)

Entrance door leads into the entrance lobby.

## **ENTRANCE LOBBY**

Door leads into the lounge.

## LOUNGE

14' 4" x 11' 4" (4.37m x 3.45m)

Window to front, log burner with brick surround, access to the inner lobby and access to the kitchen/dining room.

## KITCHEN/DINING ROOM

16' 9" x 6' 3" (5.11m x 1.91m)

Fitted with a range of base and wall mounted storage cupboards, windows to side and rear, ceramic sink unit, space and plumbing for washing machine, space for fridge/freezer, integrated electric oven and gas hob with extractor over, door to rear garden.

## **INNER LOBBY**

Understairs storage cupboard, door to bath/shower room and stairs rising to first floor.

# **GROUND FLOOR BATH/SHOWER ROOM**

8' 6" x 6' 0" (2.59m x 1.83m)

Obscure window to side, panelled bath, independent shower cubicle, low level wc, wash hand basin, heated towel rail.

## FIRST FLOOR LANDING

Doors to both bedrooms

#### **BEDROOM ONE**

14' 4" x 11' 0" (4.37m x 3.35m) Window to front, loft access.

### **BEDROOM TWO**

9' 5" x 6' 5" (2.87m x 1.96m)

Window to side.

### **EXTERIOR**

To the front of the property there is parking for one vehicle. The garden has a wooden shed, outside tap and has been laid to lawn with flower and shrub borders.