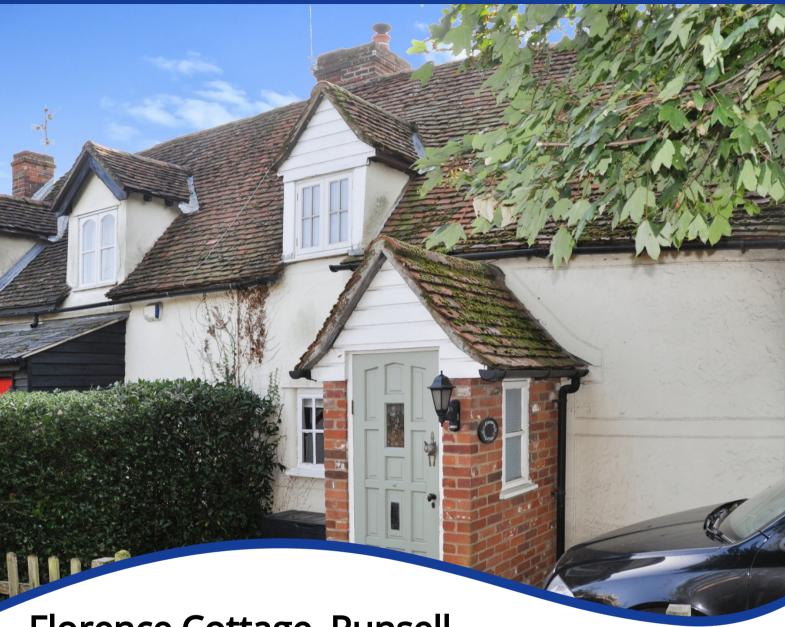

Florence Cottage, Runsell Green, Danbury, Chelmsford, Essex, CM3 4QZ

- TWO BEDROOM COTTAGE
- LOUNGE WITH LOG BURNER
- GROUND FLOOR BATH/SHOWER ROOM
- FITTED KITCHEN
- PRINCIPAL BEDROOM WITH VAULTED CEILING
- OFF ROAD PARKING
- EXPOSED BEAMS
- REAR GARDEN
- POPULAR LOCATION
- VIEWING HIGHLY RECOMMENDED

## PROPERTY DESCRIPTION

Located within the popular village of Danbury is this well presented cottage that offers a wealth of character and charm with many exposed beams. The accommodation comprises of an entrance lobby, lounge with log burner, white suite bath/shower room and a kitchen/dining room to the ground floor with two bedrooms to the first floor with the principal bedroom having a vaulted ceiling. The property further benefits from gas central heating, off road parking for one vehicle and an enclosed rear garden.