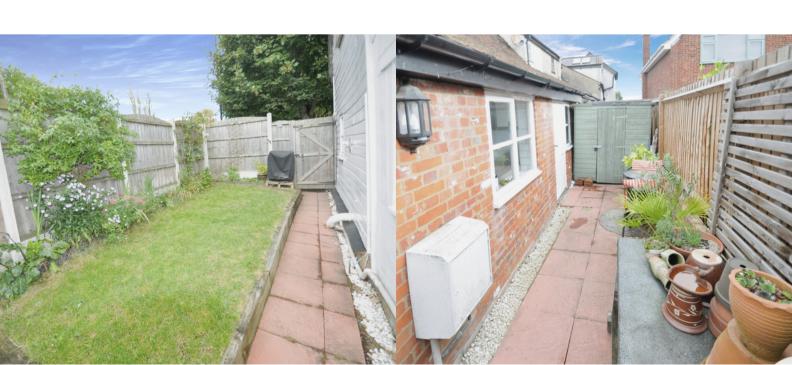

### **EXTERIOR**

To the front of the property there is parking for one vehicle. The garden has a wooden shed, outside tap and has been laid to lawn with flower and shrub borders.