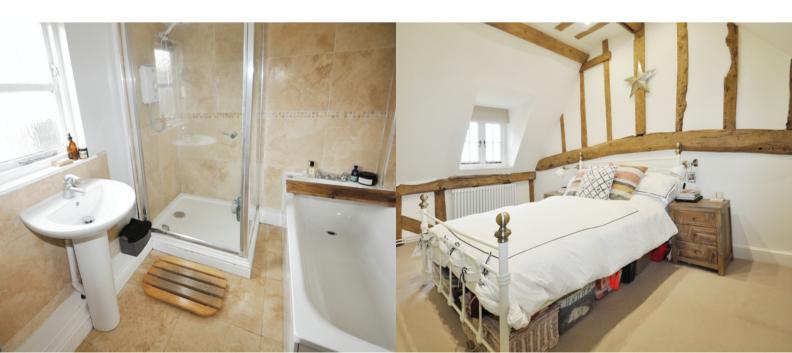

# **GROUND FLOOR BATH/SHOWER ROOM**

8' 6" x 6' 0" (2.59m x 1.83m)

Obscure window to side, panelled bath, independent shower cubicle, low level wc, wash hand basin, heated towel rail.

#### **BEDROOM ONE**

14' 4" x 11' 0" (4.37m x 3.35m) Window to front, loft access.

### **BEDROOM TWO**

9' 5" x 6' 5" (2.87m x 1.96m)

Window to side.