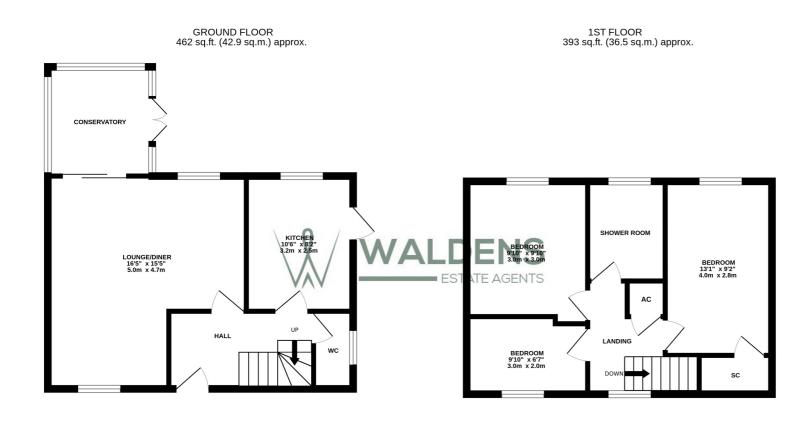

## TOTAL FLOOR AREA : 855 sq.ft. (79.4 sq.m.) approx.

Whilst every attempt has been made to ensure the accuracy of the floorpian contained here, measurements of doors, windows, rooms and any other tiems are approximate and no responsibility is taken for any error, omission or mis-statement. This plan is for illustrative purposes only and should be used as such by any prospective purchaser. The services, systems and applicances shown have not been tested and no guarantee as to their operability or efficiency can be given. Made with Metropix €2023