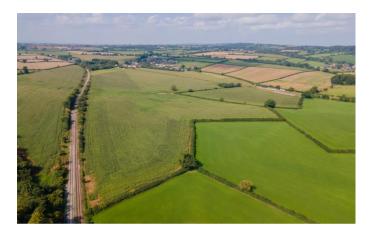

The land is mainly level or gently undulating. It is bounded by mature hedges or post and wire fencing. The southern boundary is formed by the East Somerset Railway (Steam Railway attraction).