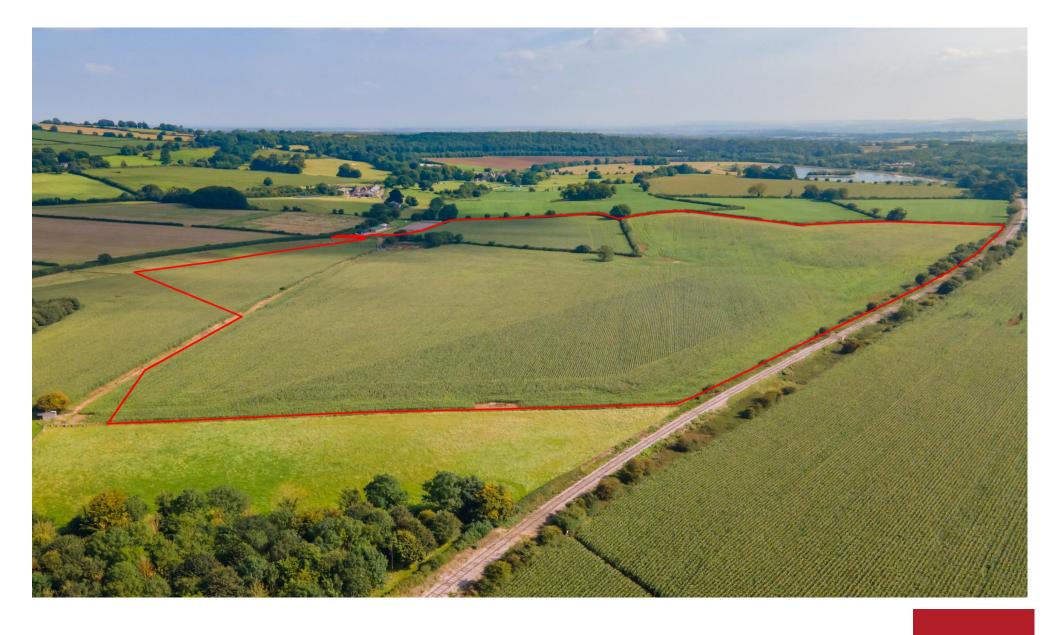

## **Description**

A block of productive arable land, currently in maize and totalling 55.058 acres. The are three principal fields with a partly wooded area used for FYM storage.

An entrance from the lane to a hard central track provides excellent access to the three enclosures.

The land is mainly level or gently undulating. It is bounded by mature hedges or post and wire fencing. The southern boundary is formed by the East Somerset Railway (Steam Railway attraction).

### Rights of way, easement and wayleaves

No public right of way cross the land. The entrance from the lane and the first part of the track is shared with a single neighbour at Meadow Stables who has a right of way to this property and the field to the west of the entrance.