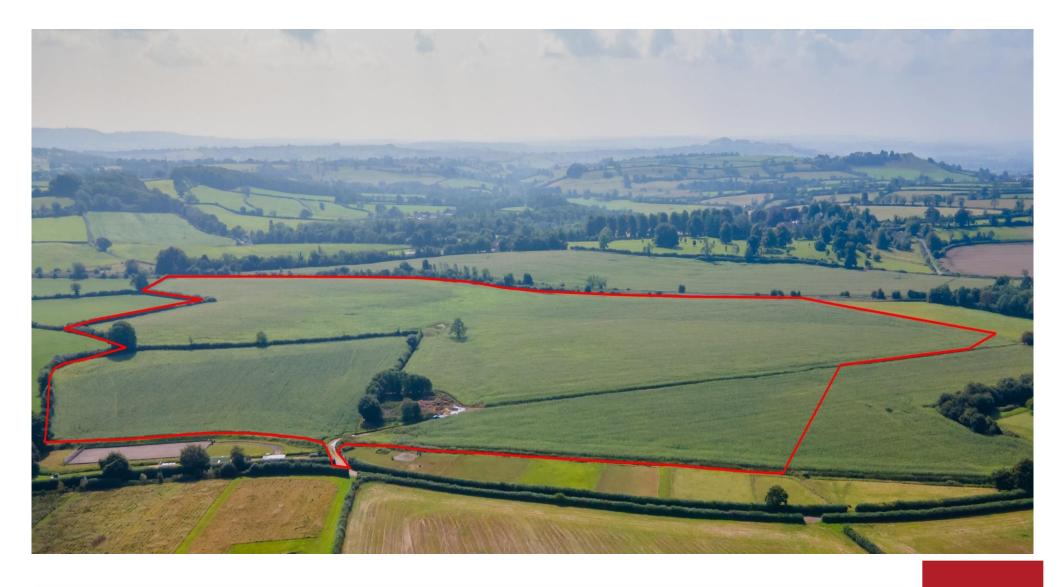

## **Description**

A block of productive arable land, currently in maize and totalling 55.058 acres. The are three principal fields with a partly wooded area used for FYM storage.

An entrance from the lane to a hard central track provides excellent access to the three enclosures.

The land is mainly level or gently undulating. It is bounded by mature hedges or post and wire fencing. The southern boundary is formed by the East Somerset Railway (Steam Railway attraction).