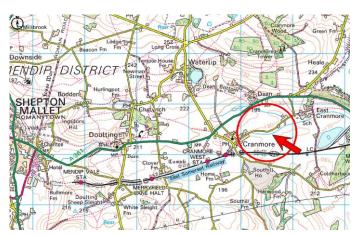

#### Location

The land lies to the east of Cranmore on the lane connecting the village with East Cranmore (All Hallows school) and to the south of the A361 at Dean.