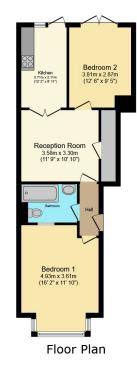

#### **GROUND FLOOR**

#### Hallway

Bedroom: 11' 10" x 16' 2" (3.61m x 4.93m) Bedroom: 9' 5" x 12' 6" (2.87m x 3.81m) Reception: 10' 10" x 11' 9" (3.30m x 3.58m) Kitchen: 6' 11" x 12' 2" (2.11m x 3.71m) Bathroom/WC EXTERIOR

Rear Garden: Approximately 40' Off Street Parking

This floor plan is for illustrative purposes only. It is not drawn to scale. Any measurements, floor areas (including any total floor area), openings and orientations are approximate. No details are guaranteed, they cannot be relied upon for any purpose and do not form any part of any agreement. No liability is taken for any error, omission or misstatement. A party must rely upon its own inspection(s). Powered by www.Propertybox.io