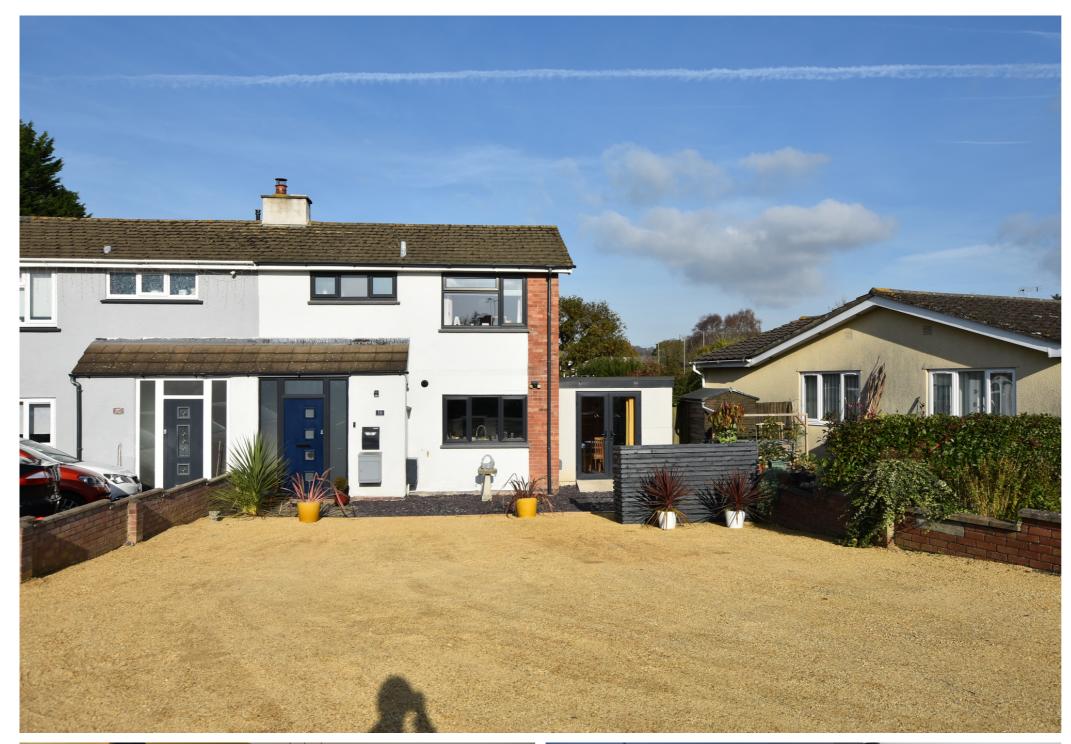

## Hazelbury Road Nailsea

Situated in the Central part of Nailsea, in a quite road is this extended family home. Having been refurbished and updated in recent years this property would suit a growing family or someone needing home office space.

Occupying a fabulous plot in this pleasant, non estate location, the property is well placed for access to the town centre, schools, parks and public transport links.

The property boasts a stunning Reception Hall, a fully equipped Kitchen with integrated appliances, and versatile living areas. There are extensive Gardens to the rear, while the large front driveway offers parking for up to five vehicles. No onward chain.