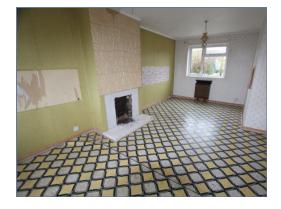

Briefly, the property includes an entrance hall, a spacious living room spanning the length of the property with a fireplace, a second reception room, and a separate kitchen.

Upstairs, there are two generously sized double bedrooms and a family bathroom.