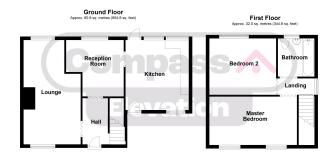

Briefly, the property includes an entrance hall, a spacious living room spanning the length of the property with a fireplace, a second reception room, and a separate kitchen.

Upstairs, there are two generously sized double bedrooms and a family bathroom.

Outside, there's a sizeable garden with a patio and lawn area, along with a driveway located at the front of the property.

Call Compass Elevation today to book your viewing in.

Total area: approx. 92.9 sq. metres (999.6 sq. feet) foor plan along with the dimensions are for guidance only and should not be used for carpet sizes, appliances or items of furniture Plan produced using Plandup Plan produced using Plandup