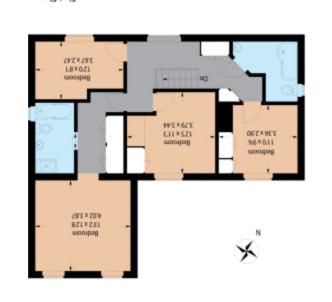

## Coming

First Floor

Ground Floor

atemixongqe are sgninard or odo bre zwobniW. batetz zzelnu alsoz ot mweth toly kino sonebiug tuovjel tol zi neką žiriT żgninard zzegm os bre zagetiz, zmozemenić bie. Schot swadd, nekj ei filo notizewgang arti ni nakit zi anu vrasu (ABESTEOT) marti nodu mellar zmożosky me gnietem arobad PTOS o mozybaneľhnewietiged www.

n pe E&I \ ft pe 0191 = eenA lennetni szon2 etemisio