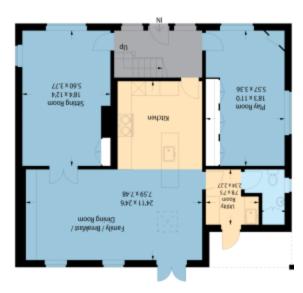

## Coming

First Floor

Ground Floor

atemixongqe are sgninard or odo bre zwobniW. batetz zzelnu alsoz ot mweth toly kino sonebiug tuovjel tol zi neką žiriT żgninard zzegm os bre zagetiz, zmozemenić bie. Schot swadd, nekj ei filo notizewgang arti ni nakit zi anu vrasu (ABESTEOT) marti nodu mellar zmożosky me gnietem arobad PTOS o mozybaneľhnewietiged www.

n pe E&I \ ft pe 0191 = eenA lennetni szon2 etemisio