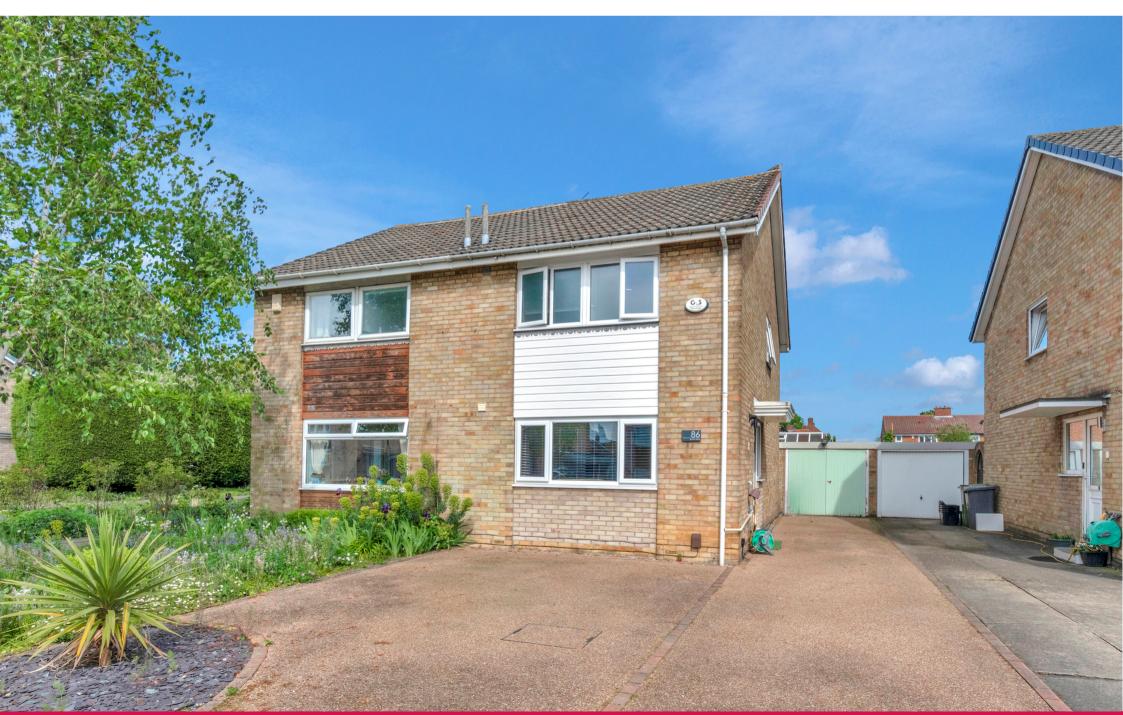

## 86 Acorn Way, York YO24 2RP

Offered for sale with the benefit of no onward chain is this extended semi detached home briefly comprising; lounge to the front, three piece ground floor bathroom, modern gloss kitchen through dining area with glass roof and bi folding doors, letting the sunlight flood in. To the first floor are three double bedrooms with an ensuite shower room to the master and another three piece bathroom.

Externally the property boasts a large driveway for ample off street parking and a garage and to the rear is an enclosed low maintenance lawned garden with the extra bonus of an outbuilding with power suitable for a home office / studio space.

With large and contemporary accommodation, and situated within a wonderful community with lots of local amenities, we feel this well maintained home deserves to be viewed to truly appreciate the size and standard of accommodation on offer.