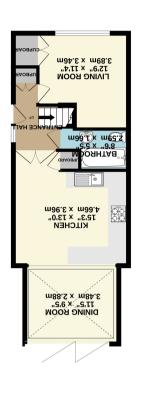

## 86 Acorn Way, York YO24 2RP

Offered for sale with the benefit of no onward chain is this extended semi detached home briefly comprising; lounge to the front, three piece ground floor bathroom, modern gloss kitchen through dining area with glass roof and bi folding doors, letting the sunlight flood in. To the first floor are three double bedrooms with an ensuite shower room to the master and another three piece bathroom.