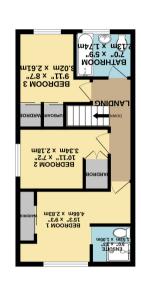

## 86 Acorn Way, York YO24 2RP

Offered for sale with the benefit of no onward chain is this extended semi detached home briefly comprising; lounge to the front, three piece ground floor bathroom, modern gloss kitchen through dining area with glass roof and bi folding doors, letting the sunlight flood in. To the first floor are three double bedrooms with an ensuite shower room to the master and another three piece bathroom.