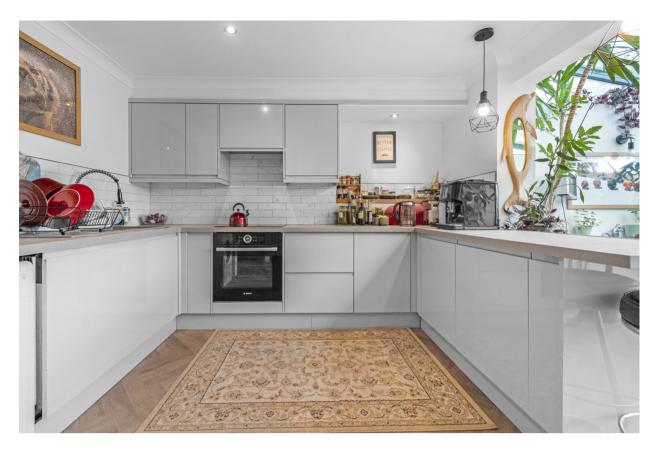

## 86 Acorn Way, York YO24 2RP

Offered for sale with the benefit of no onward chain is this extended semi detached home briefly comprising; lounge to the front, three piece ground floor bathroom, modern gloss kitchen through dining area with glass roof and bi folding doors, letting the sunlight flood in. To the first floor are three double bedrooms with an ensuite shower room to the master and another three piece bathroom.