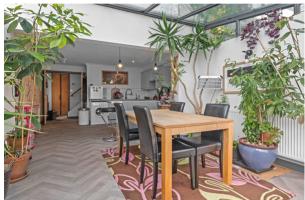

## 86 Acorn Way, York YO24 2RP

Offered for sale with the benefit of no onward chain is this extended semi detached home briefly comprising; lounge to the front, three piece ground floor bathroom, modern gloss kitchen through dining area with glass roof and bi folding doors, letting the sunlight flood in. To the first floor are three double bedrooms with an ensuite shower room to the master and another three piece bathroom.

Externally the property boasts a large driveway for ample off street parking and a garage and to the rear is an enclosed low maintenance lawned garden with the extra bonus of an outbuilding with power suitable for a home office / studio space.