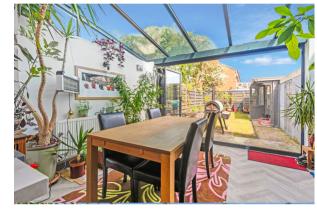

## 86 Acorn Way, York YO24 2RP

Offered for sale with the benefit of no onward chain is this extended semi detached home briefly comprising; lounge to the front, three piece ground floor bathroom, modern gloss kitchen through dining area with glass roof and bi folding doors, letting the sunlight flood in. To the first floor are three double bedrooms with an ensuite shower room to the master and another three piece bathroom.

Externally the property boasts a large driveway for ample off street parking and a garage and to the rear is an enclosed low maintenance lawned garden with the extra bonus of an outbuilding with power suitable for a home office / studio space.