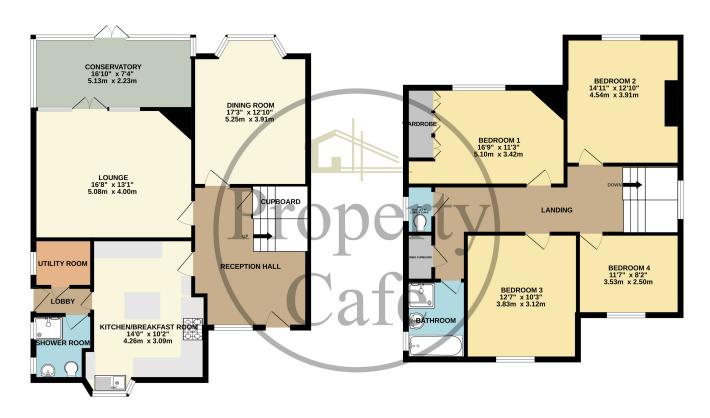

GROUND FLOOR 889 sq.ft. (82.6 sq.m.) approx.

1ST FLOOR 758 sq.ft. (70.4 sq.m.) approx.