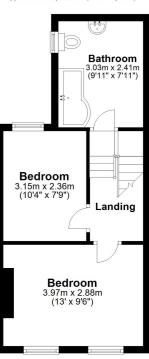

## **Bedroom One**

13' 0" x 9' 6" (3.96m x 2.90m)

#### **Bedroom Two**

10' 4" x 7' 9" (3.15m x 2.36m)

## Bathroom

9' 11" x 7' 11" (3.02m x 2.41m)

# First Floor Approx. 31.9 sq. metres (343.1 sq. feet)

Total area: approx. 69.9 sq. metres (752.0 sq. feet)

Whilst every attempt has been made to ensure the accuracy of the floor plan contained here, measurements of doors, windows, rooms and any other items are approximate and no responsibility is taken for any error, omission or mis-statement. This plan is for illustrative purposes only and should be used as such by any prospective purchaser.