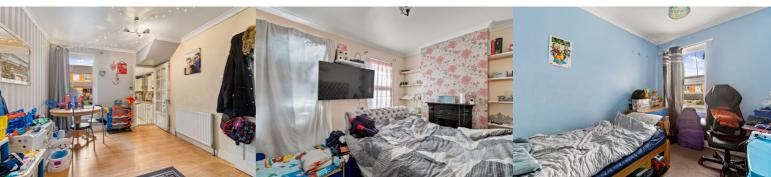

#### Lounge

12' 0" x 9' 11" (3.66m x 3.02m)

## **Bedroom One**

13' 0" x 9' 6" (3.96m x 2.90m)

#### **Bedroom Two**

10' 4" x 7' 9" (3.15m x 2.36m)