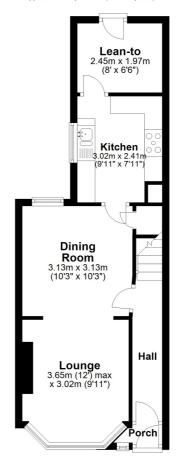

#### **Entrance Hall**

#### Lounge

12' 0" x 9' 11" (3.66m x 3.02m)

## **Dining Room**

10' 3" x 10' 3" (3.12m x 3.12m)

#### Kitchen

9' 11" x 7' 11" (3.02m x 2.41m)

## Lean To

8' 0" x 6' 6" (2.44m x 1.98m)

## Rear Garden

#### **Ground Floor**

Approx. 38.0 sq. metres (408.9 sq. feet)