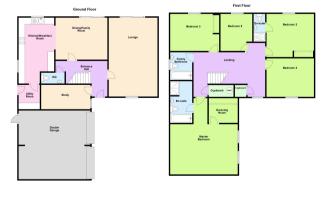

Ground Floor Study 2.67m x 1.90m (8' 9" x 6' 3") Living Room

3.68m x 6.20m (12' 1" x 20' 4")

**Dining Room** 3.27m x 4.08m (10' 9" x 13' 5")

First Floor

Bedroom One

4.33m x 5.33m (14' 2" x 17' 6")

Bedroom Two 3.26m x 4.63m (10' 8" x 15' 2")

Bedroom Three 3.27m x 3.13m (10' 9" x 10' 3")

Bedroom Four

2.87m x 3.73m (9' 5" x 12' 3")