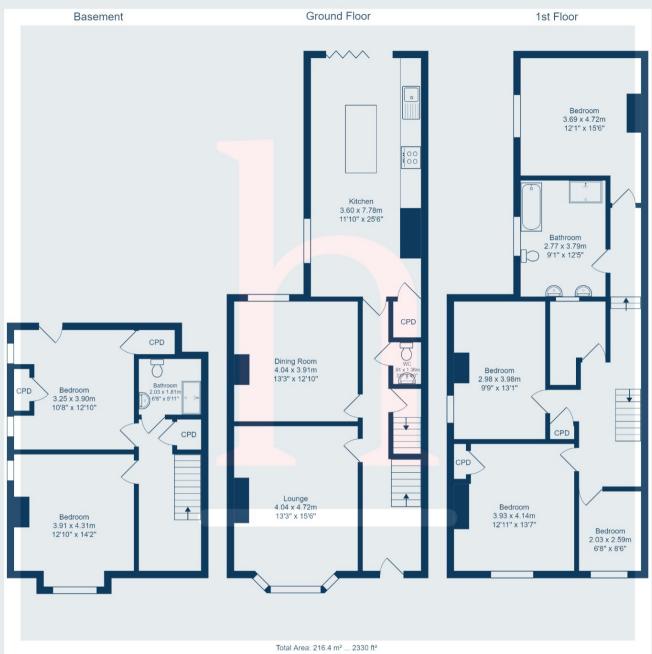

T: 0151 625 0125

E: info@homewirral.co.uk W: www.homewirral.co.uk

A: 42 Grange Road, West Kirby, CH48 4EF



Character family home! This five/six bedroom home, sat at the end of Carlton Terrace on Birkenhead Road in Hoylake offers everything a growing family needs. With substantial offroad parking, spacious living accommodation and a well-maintained private garden, there is not much more a buyer could ask for. With such a central location, you find yourself just a short walk for bars and restaurants, along with schools, shops and great transport links right on your doorstep. This is not one to be missed.







All measurements are approximate and for display purposes only.