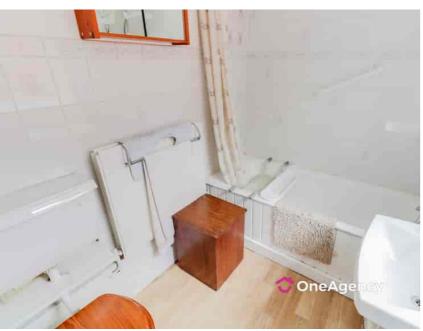

#### Bathroom

 $2.30m \times 1.66m$  (7' 7" x 5' 5") A bath, pedestal hand wash basin, low level W/C, radiator, part tiled walls, double glazed window and vinyl flooring.