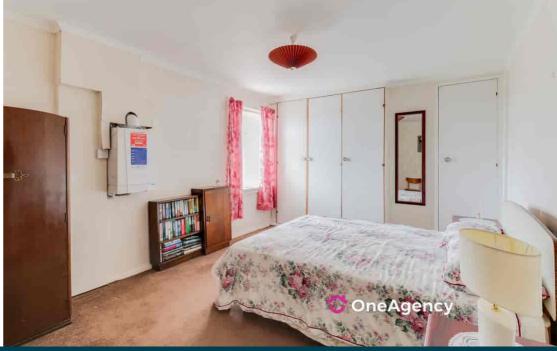

#### Bedroom Two

4.25m x 3.34m (13' 11" x 10' 11") A double glazed window, fitted wardrobe units, boiler to the wall, radiator and carpet flooring.