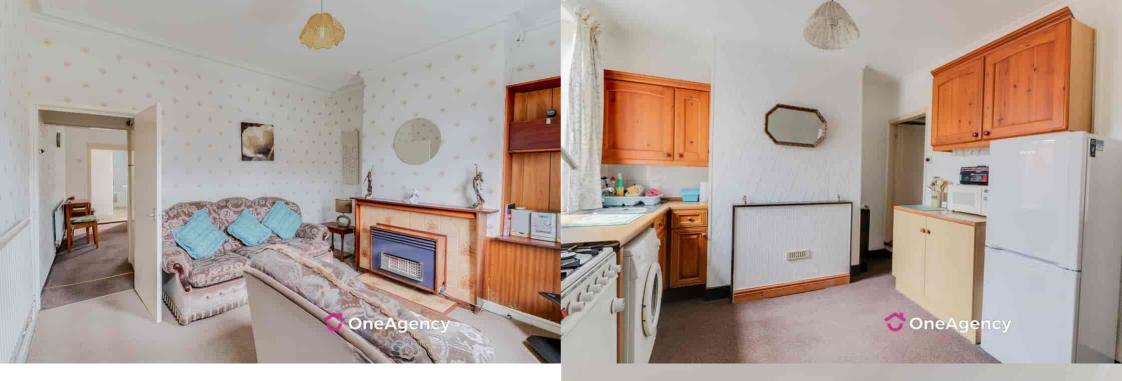

#### **Reception Room**

3.65m x 3.34m (12' 0" x 10' 11") A UPVC front door, double glazed window, radiator and carpet flooring.

#### Kitchen

3.65m x 3.32m (12' 0" x 10' 11") A range of wall and base units with worktops, stainless steel sink basin, space for a cooker, plumbing for a washing machine, double glazed window, radiator and carpet flooring.