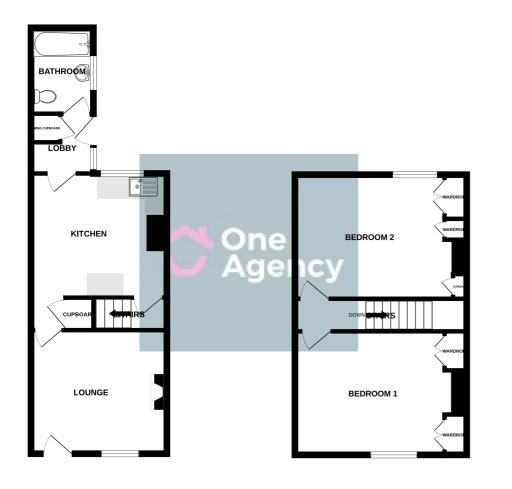

#### Ground Floor

#### **Reception Room**

3.65m x 3.34m (12' 0" x 10' 11") A UPVC front door, double glazed window, radiator and carpet flooring.

#### Kitchen

3.65m x 3.32m (12' 0" x 10' 11") A range of wall and base units with worktops, stainless steel sink basin, space for a cooker, plumbing for a washing machine, double glazed window, radiator and carpet flooring.

#### Bathroom

 $2.30m \times 1.66m$  (7' 7" x 5' 5") A bath, pedestal hand wash basin, low level W/C, radiator, part tiled walls, double glazed window and vinyl flooring.

#### First Floor

#### Bedroom One

4.28m x 3.41m (14' 1" x 11' 2") A double glazed window, radiator and carpet flooring.

#### Bedroom Two

4.25m x 3.34m (13' 11" x 10' 11") A double glazed window, fitted wardrobe units, boiler to the wall, radiator and carpet flooring.

#### External

Front - A driveway for off road parking.

Rear - A paved patio, lawned section and brick built outhouse.