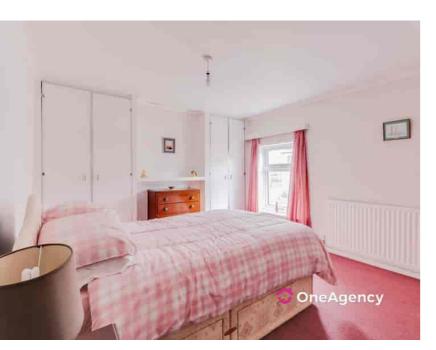

#### Bedroom One

4.28m x 3.41m (14' 1" x 11' 2") A double glazed window, radiator and carpet flooring.