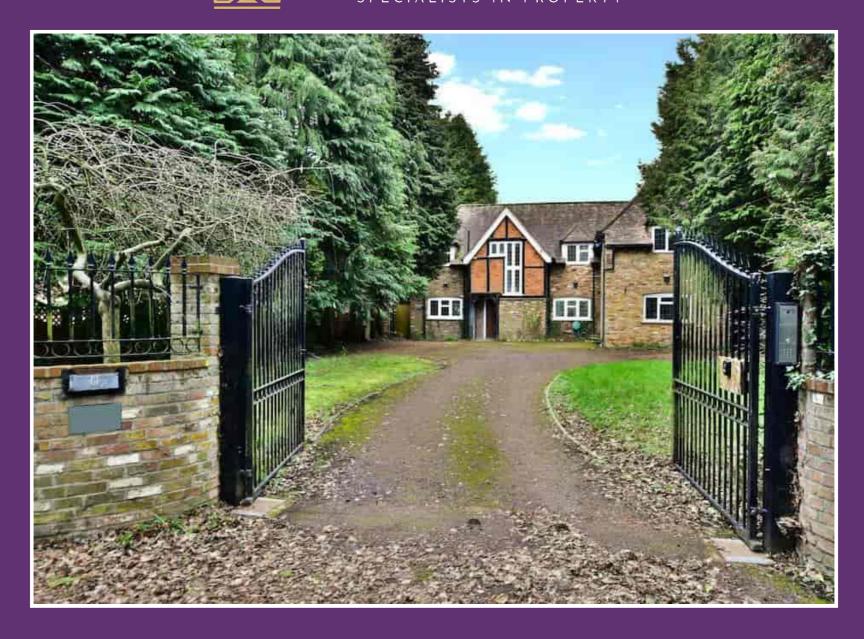

Nestled on a secluded road in Iver, this remarkable and stately property offers privacy and elegance.

With gated access, the home presents an exquisite building that retains the charm of its original construction, while seamlessly blending modern upgrades.

The expansive driveway leads into a regal porchway setting the standard.

The property has been thoughtfully renovated throughout. Inside, the main reception room, complete with a working fireplace, exudes warmth and character. A central reception area offers versatility, perfect for an office or additional living space. At the heart of the home lies the luxurious kitchen, a true focal point, featuring a spacious reception area, a breakfast bar, and a dedicated dining space—ideal for both daily living and entertaining.