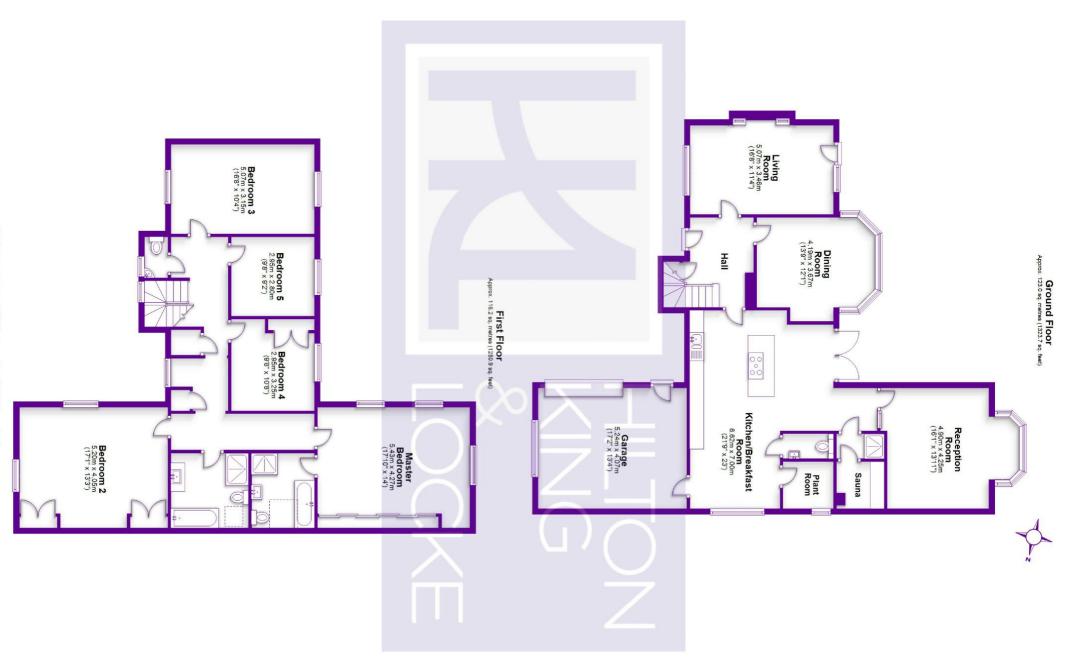

The expansive driveway leads into a regal porchway setting the standard.

The property has been thoughtfully renovated throughout. Inside, the main reception room, complete with a working fireplace, exudes warmth and character. A central reception area offers versatility, perfect for an office or additional living space. At the heart of the home lies the luxurious kitchen, a true focal point, featuring a spacious reception area, a breakfast bar, and a dedicated dining space—ideal for both daily living and entertaining.

The ground floor of this exceptional property also includes the rare luxury of a private sauna alongside a blissful patio area offering serene woodland views and the highlight of a recently upgraded, full-size swimming pool .

Double garage.

The first floor is immersed in natural sunlight, thanks to a stunning stained-glass window a reminder of the history of the property.

Here, you will find the expansive master suite complete with an en suite bathroom, alongside four generously sized double bedrooms, an exquisite family bathroom, featuring a skylight and separate shower, and a conveniently located cloakroom,