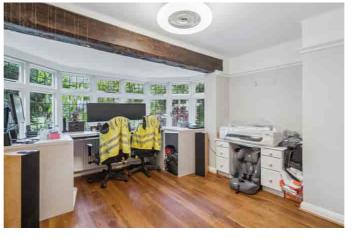

The expansive driveway leads into a regal porchway setting the standard.

The property has been thoughtfully renovated throughout. Inside, the main reception room, complete with a working fireplace, exudes warmth and character. A central reception area offers versatility, perfect for an office or additional living space. At the heart of the home lies the luxurious kitchen, a true focal point, featuring a spacious reception area, a breakfast bar, and a dedicated dining space—ideal for both daily living and entertaining.