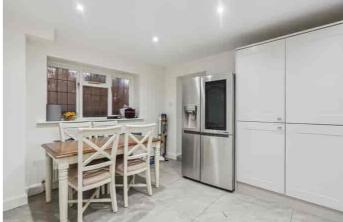

The expansive driveway leads into a regal porchway setting the standard.

The property has been thoughtfully renovated throughout. Inside, the main reception room, complete with a working fireplace, exudes warmth and character. A central reception area offers versatility, perfect for an office or additional living space. At the heart of the home lies the luxurious kitchen, a true focal point, featuring a spacious reception area, a breakfast bar, and a dedicated dining space—ideal for both daily living and entertaining.