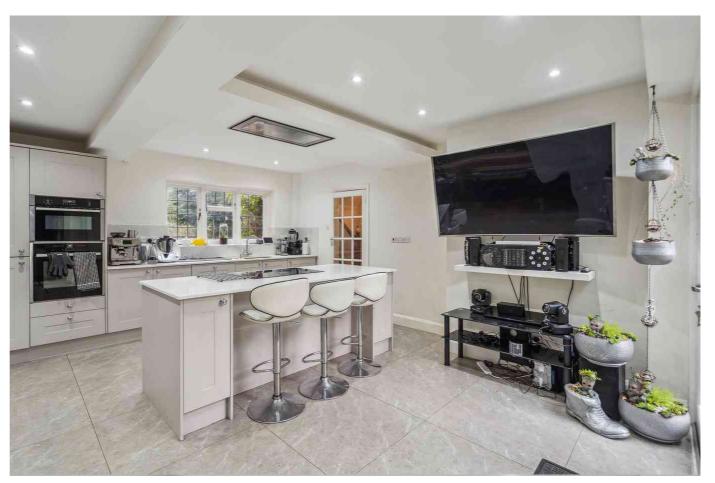

The expansive driveway leads into a regal porchway setting the standard.

The property has been thoughtfully renovated throughout. Inside, the main reception room, complete with a working fireplace, exudes warmth and character. A central reception area offers versatility, perfect for an office or additional living space. At the heart of the home lies the luxurious kitchen, a true focal point, featuring a spacious reception area, a breakfast bar, and a dedicated dining space—ideal for both daily living and entertaining.