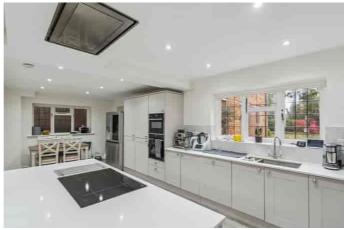

The expansive driveway leads into a regal porchway setting the standard.

The property has been thoughtfully renovated throughout. Inside, the main reception room, complete with a working fireplace, exudes warmth and character. A central reception area offers versatility, perfect for an office or additional living space. At the heart of the home lies the luxurious kitchen, a true focal point, featuring a spacious reception area, a breakfast bar, and a dedicated dining space—ideal for both daily living and entertaining.