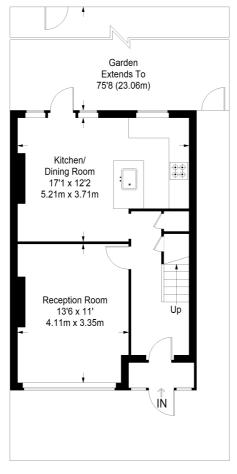

## Front Door to

## **Entrance Porch**

Door to

## **Entrance Hall**

Cloaks hanging space, understairs cupboard housing boiler, wood floor

## Lounge

13' 6" x 10' 1" (4.11m x 3.07m) Radiator, double glazed window

## Kitchen/Diner

17' 0" x 12' 1" (5.18m x 3.68m) Single drainer stainless steel sink unit inset in roll top work, range of cupboards and units, breakfast bar, plumbing for autowash, fitted oven and hob, extractor, radiator, wood floor, double glazed window, double glazed door to garden

## Rear Garden

Mainly laid to lawn, patio area, garden shed

# **Green Lanes**

Ground Floor = 452 sq ft

First Floor = 435 sq ft

Approximate Gross Internal Area GROUND FLOOR = 452 sq ft / 41.99 sq m FIRST FLOOR = 435 sq ft / 40.41 sq m Total = 887 sq ft / 82.40 sq m

This plan is for layout guidance only. Not drawn to scale unless stated. Windows and door openings are approximate. Whilst every care is taken in the preparation of this plan, please check all dimensions, shapes and compass bearings before making any decisions reliant upon them. (ID357409)