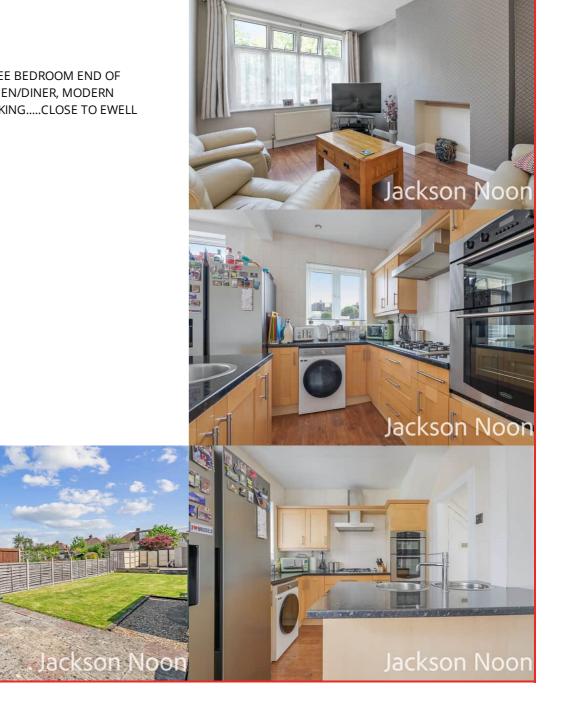

## Lounge

13' 6" x 10' 1" (4.11m x 3.07m) Radiator, double glazed window

## Kitchen/Diner

17' 0" x 12' 1" (5.18m x 3.68m) Single drainer stainless steel sink unit inset in roll top work, range of cupboards and units, breakfast bar, plumbing for autowash, fitted oven and hob, extractor, radiator, wood floor, double glazed window, double glazed door to garden

## Rear Garden

Mainly laid to lawn, patio area, garden shed