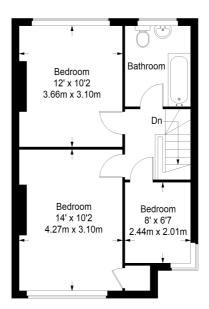

## Landing

Access to loft, double glazed window

## Bedroom 1

13' 6" x 10' 1" (4.11m x 3.07m) Radiator, fitted cupboard, double glazed window

#### Bedroom 2

12' 2" x 10' 2" (3.71m x 3.10m) Radiator, double glazed window

#### Bedroom 3

8' 0" x 6' 7" (2.44m x 2.01m) Radiator, double glazed window

#### Bathroom

Comprising panel enclosed bath, fitted shower, shower screen, low level wc, wash hand basin, radiator, part tiled walls, double glazed window

# **Green Lanes**

Ground Floor = 452 sq ft

First Floor = 435 sq ft

Approximate Gross Internal Area GROUND FLOOR = 452 sq ft / 41.99 sq m FIRST FLOOR = 435 sq ft / 40.41 sq m Total = 887 sq ft / 82.40 sq m

This plan is for layout guidance only. Not drawn to scale unless stated. Windows and door openings are approximate. Whilst every care is taken in the preparation of this plan, please check all dimensions, shapes and compass bearings before making any decisions reliant upon them. (ID357409)