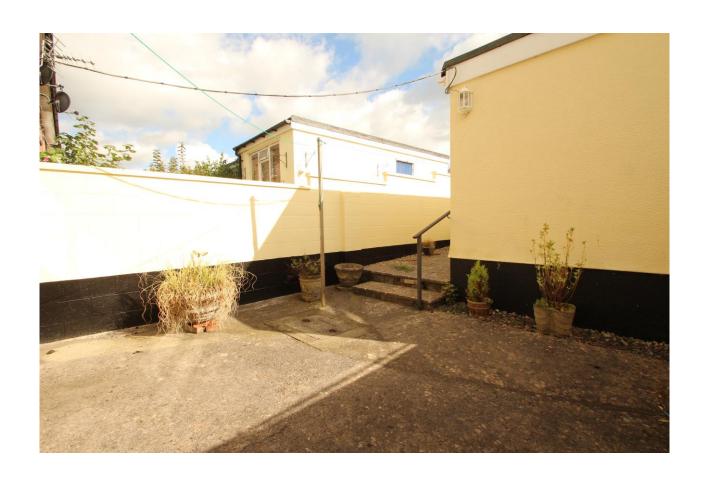

#### **OUTSIDE**

The front of the property has pedestrian access only with the front garden being laid to lawn with path to the front door. The enclosed rear garden is concreted for low maintenance. There is personal door to the tandem style double garage with power, light, windows to side and up and over door. A wooden pedestrian gate leads to the rear entrance to the property where it is possible to parallel park outside the garage. This road is accessed from Coombe View and runs behind the terrace of houses on Shaftgate Avenue and Wickham Way.