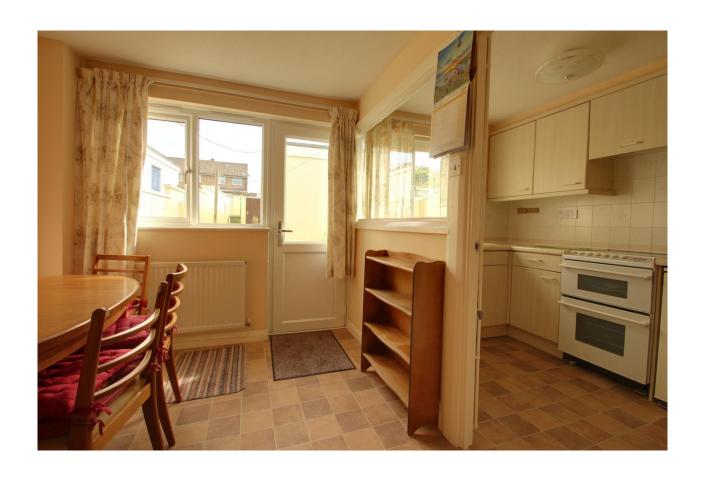

#### DESCRIPTION

A door to the front of the property opens into an entrance porch ideal for coats and shoes, with further door into the sitting room. This generous sized, light and airy reception room has a double glazed window to the front, a staircase rising to the first floor, fitted gas fire with back boiler, glazed panel and door to the dining room. Located to the rear, this room enjoys a view over the rear garden, has an understairs storage cupboard, an airing cupboard housing hot water tank, a glazed panel and opening to the adjoining kitchen. It is common for this divider to be removed to create a spacious kitchen / dining room. The kitchen is fitted with a range of units, incorporating single drainer sink unit, electric cooker point, cooker hood, space for under counter fridge, space and plumbing for washing machine.