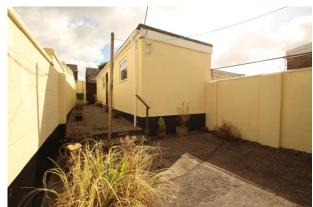

#### **OUTSIDE**

The front of the property has pedestrian access only with the front garden being laid to lawn with path to the front door. The enclosed rear garden is concreted for low maintenance. There is personal door to the tandem style double garage with power, light, windows to side and up and over door. A wooden pedestrian gate leads to the rear entrance to the property where it is possible to parallel park outside the garage. This road is accessed from Coombe View and runs behind the terrace of houses on Shaftgate Avenue and Wickham Way.