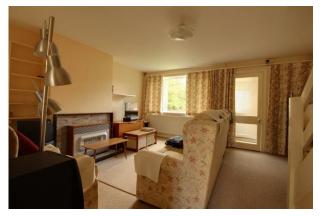

#### DESCRIPTION

A door to the front of the property opens into an entrance porch ideal for coats and shoes, with further door into the sitting room. This generous sized, light and airy reception room has a double glazed window to the front, a staircase rising to the first floor, fitted gas fire with back boiler, glazed panel and door to the dining room. Located to the rear, this room enjoys a view over the rear garden, has an understairs storage cupboard, an airing cupboard housing hot water tank, a glazed panel and opening to the adjoining kitchen. It is common for this divider to be removed to create a spacious kitchen / dining room. The kitchen is fitted with a range of units, incorporating single drainer sink unit, electric cooker point, cooker hood, space for under counter fridge, space and plumbing for washing machine.